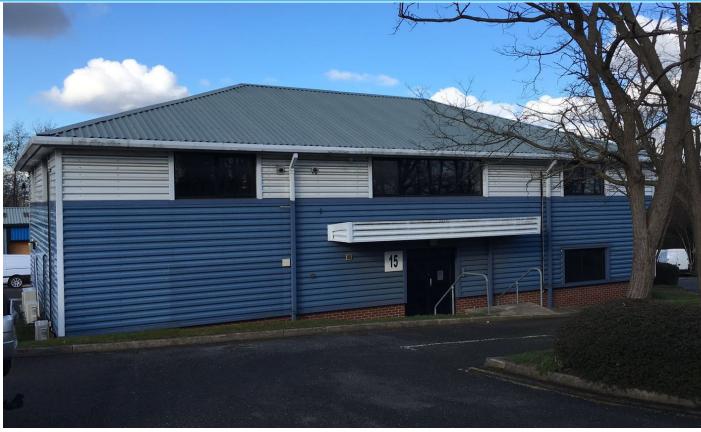

#### Description

Unit 15, is self contained Office accommodation, that has carpeted flooring, integrated cassette mounted lighting, air conditioning and perimeter trunking.

It is constructed of a steel portal frame, with metal profile cladding, pitched metal profile roof and aluminium powder coated double glazed windows and external doors.

It is suitable for a variety of uses (STPP) and benefits from ample parking.