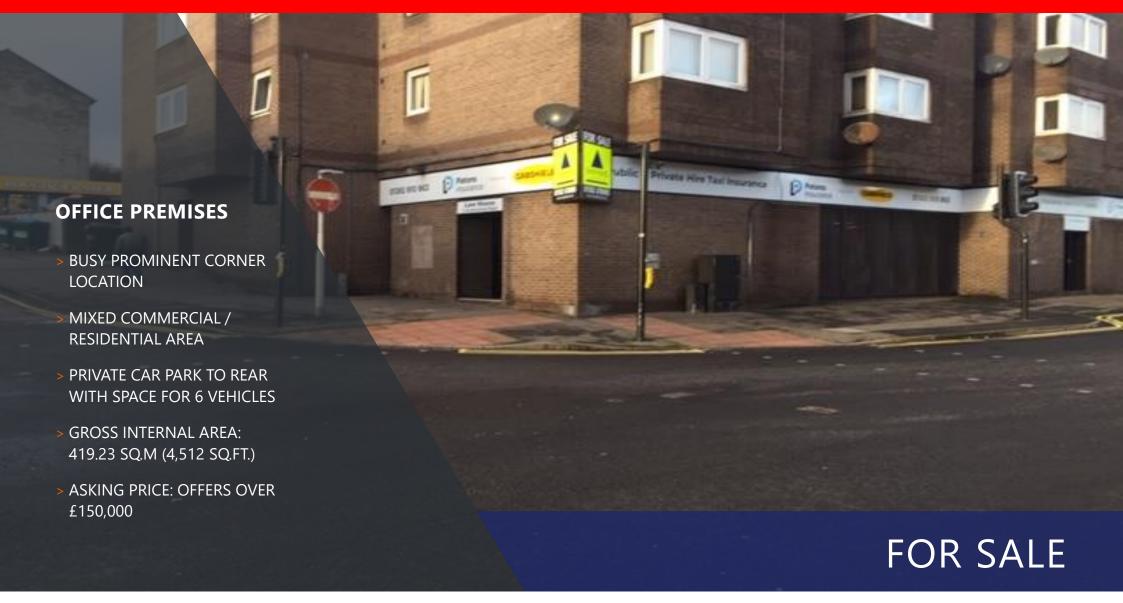

The regeneration of the water front has been well documented and the construction of the V & A museum has helped establish Dundee as a major regional centre.

The subjects are situated approximately 1 km (0.6 miles) north of Dundee City Centre within the Hilltown District Centre at the junction of Kinghorne Road and Strathmartine Road fronting a busy traffic light controlled junction.

Surrounding properties are tenemental in nature with retail, licence and other commercial uses at ground floor level and residential uses at upper floor levels.

Neighbouring occupiers include Frank Yorke Butchers, Bowbridge Bar, Hill Clock Dental Surgery and Esk Glazing to name a few

#### DESCRIPTION

The subjects comprise a ground floor office occupying the majority of the ground floor of a 1970's built four storey tenement with Council owned residential flats on the upper floors.

The main walls are of brick construction, built around a steel or concrete frame, with flat roof overlaid in single ply coverings. The floors within the subjects are of concrete construction.