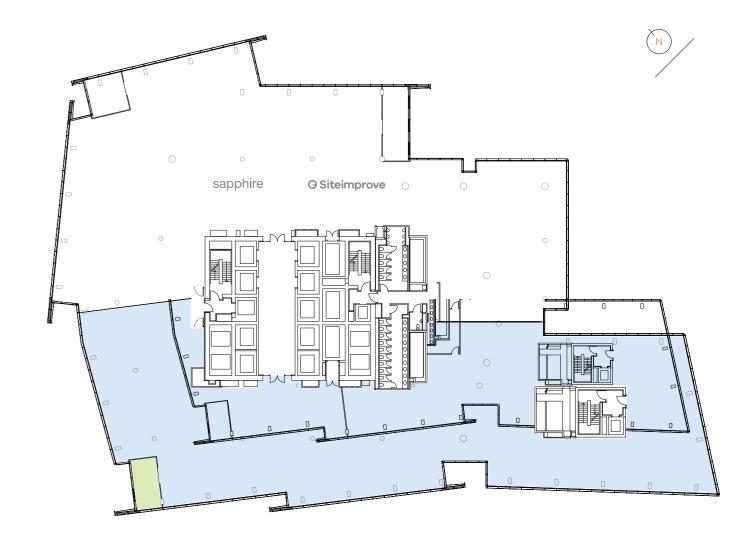

### PART LEVEL 9 (SOUTH)

# AVAILABLE IN Q3 POST REFURBISHMENT

15,312 sq ft (1,422 sq m)

Rent: POA

Business Rates (payable): £25.75 per sq ft p.a. Service Charge: £15.42 per sq ft p.a.

Energy Performance Certificate (EPC): C - 54

- Open plan office space
  Meeting rooms
  Winter gardens
  Kitchen & breakout area
- ☐ Reception
- ☐ Let to Dods Group

Available

☐ Winter garden
☐ Let to Sapphire Systems and Siteimprove