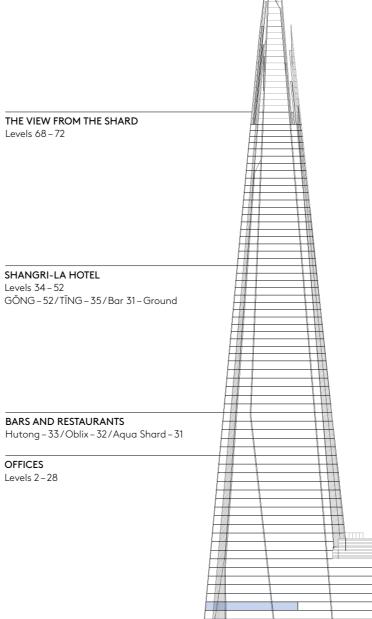

# OFFICE OCCUPIERS

**OCCUPIERS** AVAILABILITY 28 South Hook Gas/Jellyfish 27 Arma Partners/Campari **26** CoStar 25 The Office Group 24 The Office Group 23 Foresight Group 22 Jellyfish 21 The Kraft Heinz Company 20 The Kraft Heinz Company 19 Medical Protection Society 18 Foresight Group/Gallup 17 Warwick Business School/Sage Group 16 Al Jazeera Media Network 15 Mathys & Squire/Arcapita/Fulcrum Chambers 14 Duff & Phelps, Kroll 13 Sage Group/Warwick Business School/CoStar 12 Mitie Group 13,153 sq ft available 11 Dods Group 10 Robert Half/Protiviti/REM 15,312 sq ft available 9 Sapphire Systems/Siteimprove 8 Greenberg Traurig/MATCHESFASHION 7 Tiffany & Co./MATCHESFASHION 6 HCA Healthcare UK 5 HCA Healthcare UK 4 HCA Healthcare UK 3 Shard Quarter Management Suite 2 Office Reception