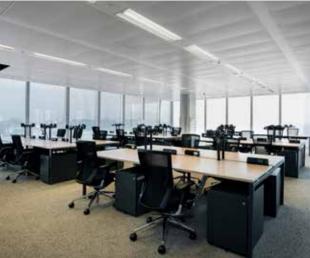

# AVAILABLE IN Q3 POST REFURBISHMENT

15,312 sq ft (1,422 sq m)

Rent: POA

Business Rates (payable): £25.75 per sq ft p.a. Service Charge: £15.42 per sq ft p.a.

Energy Performance Certificate (EPC): C - 54

- Open plan office space
  Meeting rooms
  Winter gardens
  Kitchen & breakout area
- ☐ Reception
- ☐ Let to Dods Group

Available

☐ Winter garden
☐ Let to Sapphire Systems and Siteimprove