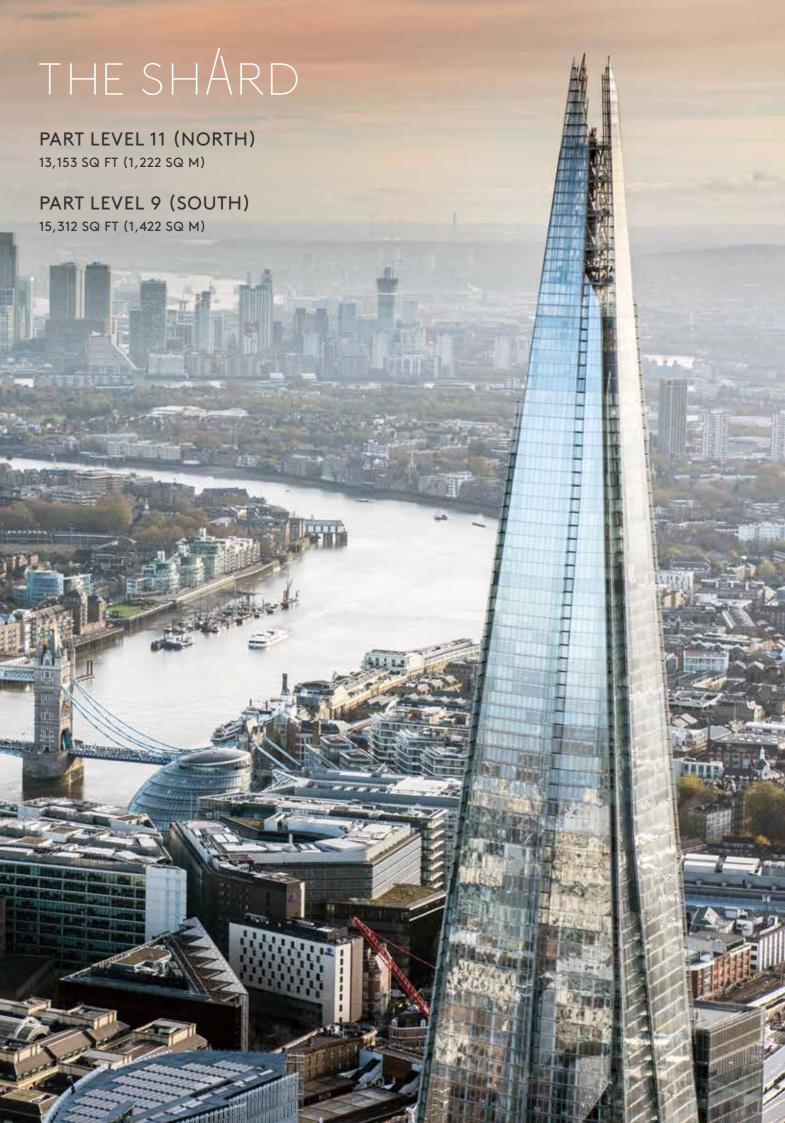

# PART LEVEL 11 (NORTH)

# AVAILABLE

13,153 sq ft (1,222 sq m)

Rent: POA

Business Rates (payable): £25.75 per sq ft p.a. Service Charge: £15.42 per sq ft p.a.

Energy Performance Certificate (EPC): C - 54

### **EXISTING FIT-OUT**

151 desks

Large kitchen and breakout

Flexible open plan layout

3 meeting rooms Reception

2 winter gardens

Total occupancy: 151 based on existing layout