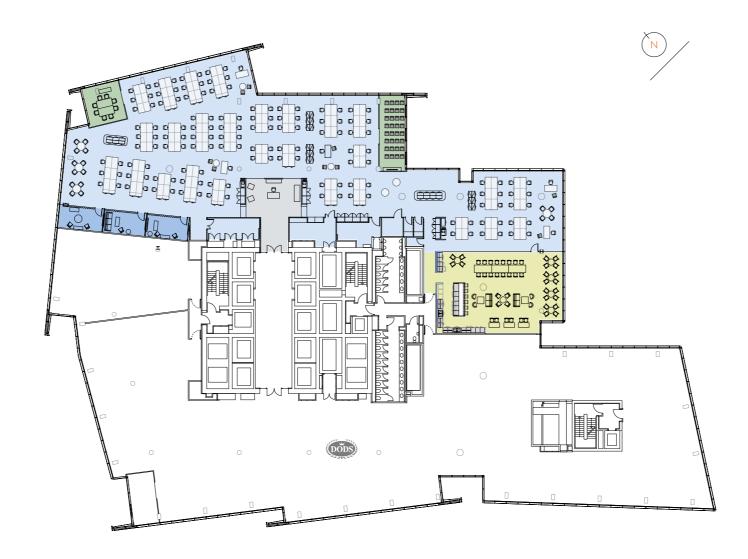

# PART LEVEL 11 (NORTH)

# AVAILABLE

13,153 sq ft (1,222 sq m)

Rent: POA

Business Rates (payable): £25.75 per sq ft p.a. Service Charge: £15.42 per sq ft p.a.

Energy Performance Certificate (EPC): C - 54

### **EXISTING FIT-OUT**

151 desks

Large kitchen and breakout

Flexible open plan layout

3 meeting rooms Reception

2 winter gardens

Total occupancy: 151 based on existing layout