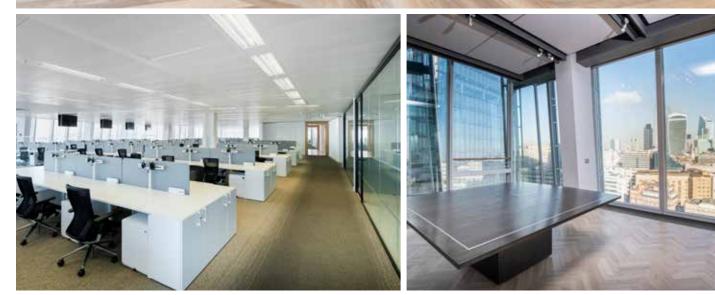

### **EXISTING FIT-OUT**

151 desks

Large kitchen and breakout

Flexible open plan layout

3 meeting rooms Reception

2 winter gardens

Total occupancy: 151 based on existing layout