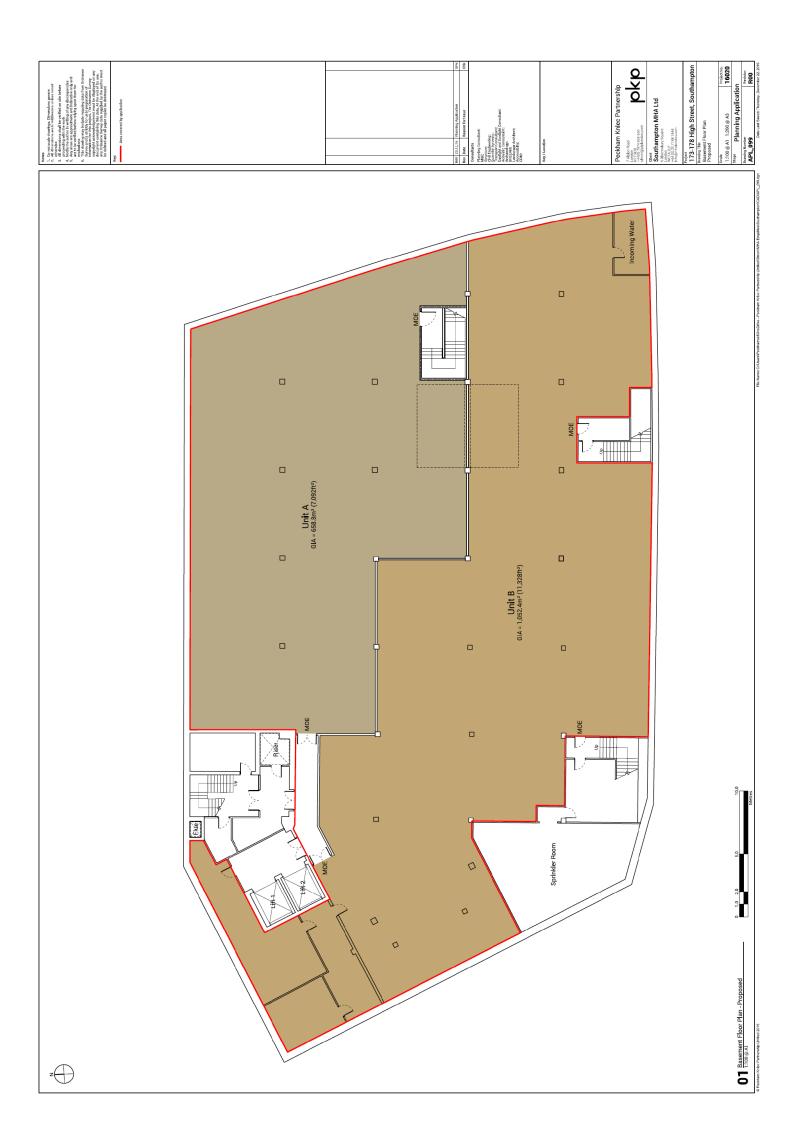

An extensive, lofty, basement runs beneath the property and this can be included, either in its entirety or in part, to suit the tenant. Our client has consent to create a separate High St entrance to this space in order to let it independently from the shops, and as such it may suit various leisure uses such as a night club, pool hall, escape room, religious meeting place, to name but a few alternatives.

#### **ACCOMMODATION**

**GROUND FLOOR** 

Existing 10,500 sq ft

Proposed Unit A 4056 sq ft

Proposed Unit B 6060 sq ft

LOWER GROUND FLOOR

Existing 18420 sq ft

Proposed Unit A 7092 sq ft

Proposed Unit B 11328 sq ft

Plans and further details available on request. Floor areas can be varied as mentioned above.

Rear loading.