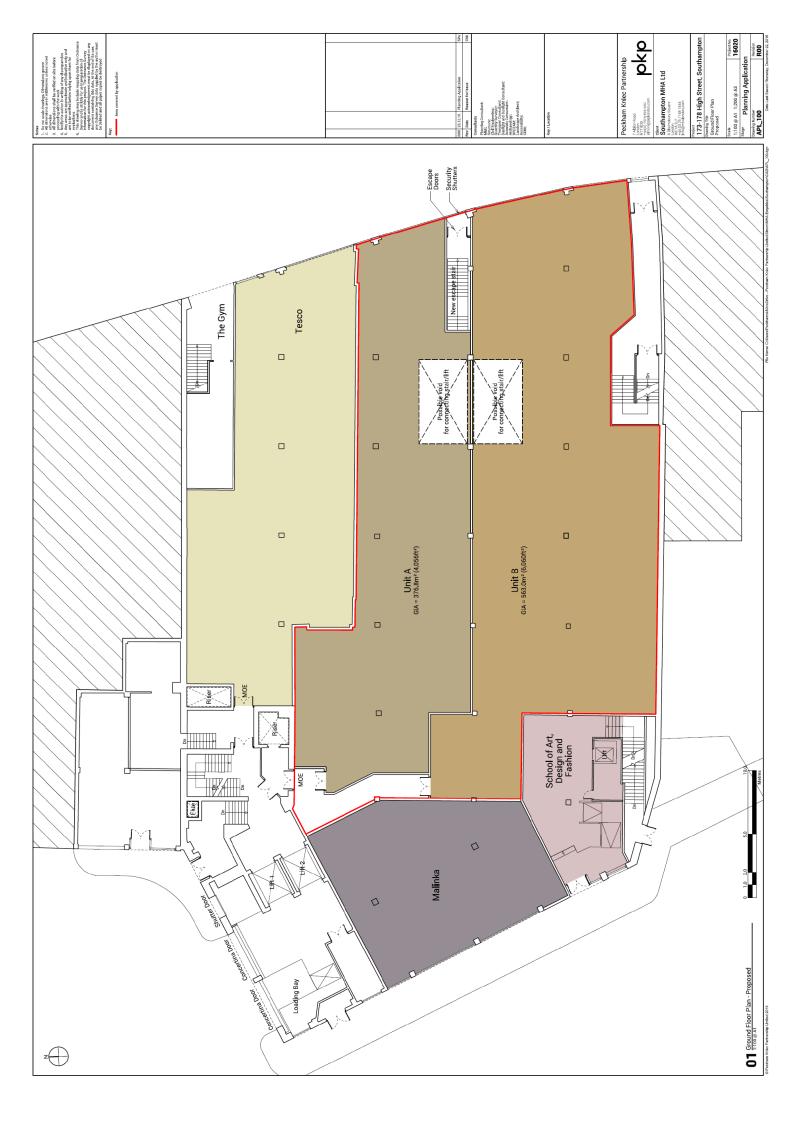

Currently occupied by Argos who are shortly consolidating in the City, the ground floor offers one large, wide, retail unit and there is also planning consent to split it into the two smaller shops shown on the plans. These are indicative only and the actual size of each part to let could be varied to an extent, to suit the incoming tenant, and we are happy to discuss the alternatives available.

#### **ACCOMMODATION**

**GROUND FLOOR** 

Existing 10,500 sq ft

Proposed Unit A 4056 sq ft

Proposed Unit B 6060 sq ft

LOWER GROUND FLOOR

Existing 18420 sq ft

Proposed Unit A 7092 sq ft

Proposed Unit B 11328 sq ft

Plans and further details available on request. Floor areas can be varied as mentioned above.

Rear loading.