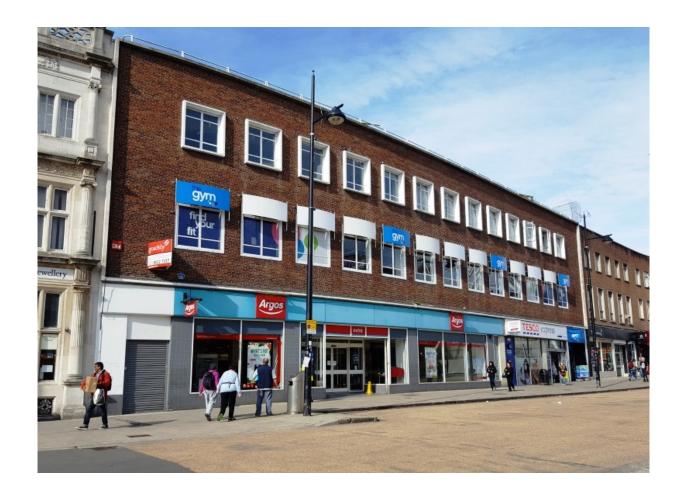

# 176-178 HIGH STREET SOUTHAMPTON, SO14 2BY

These particulars do not constitute any offer or contract and although they are believed to be correct, their accuracy cannot be guaranteed and they are expressly excluded from any contract. Services have not been tested and we can give no warranty as to their condition or operation.

#### **LOCATION & DESCRIPTION**

These premises occupy a very prominent position in High Street just to the South of the Bargate Monument and the lower end of Above Bar. Adjoining retailers include Tesco, Lidl, Poundland, Superdrug and Costa, and other occupants of the building include The Gym and Solent University on upper floors.

Currently occupied by Argos who are shortly consolidating in the City, the ground floor offers one large, wide, retail unit and there is also planning consent to split it into the two smaller shops shown on the plans. These are indicative only and the actual size of each part to let could be varied to an extent, to suit the incoming tenant, and we are happy to discuss the alternatives available.