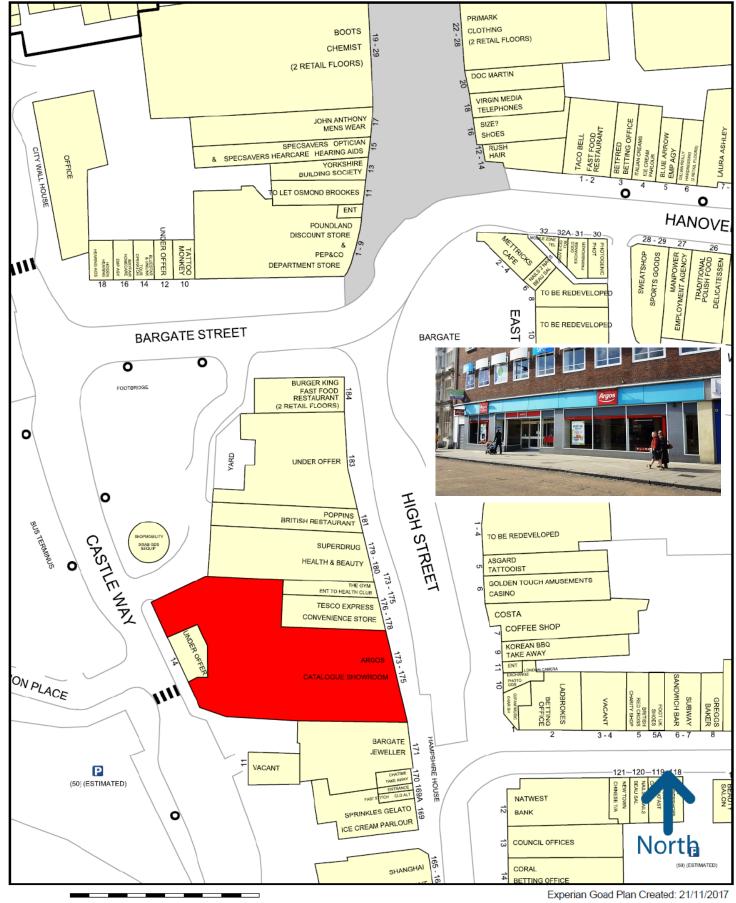

#### **LOCATION & DESCRIPTION**

These premises occupy a very prominent position in High Street just to the South of the Bargate Monument and the lower end of Above Bar. Adjoining retailers include Tesco, Lidl, Poundland, Superdrug and Costa, and other occupants of the building include The Gym and Solent University on upper floors.

## Osmond Brookes 023 8000 2020

Jeremy Braybrooke

Email: jeremy.braybrooke@osmondbrookes.co.uk

50 metres Experian Goad Plan Created: 21/11/2017
Created By: Osmond Brookes