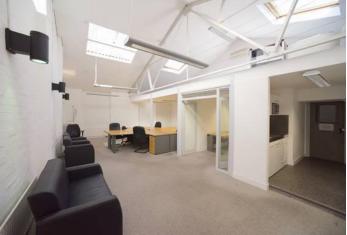

#### **DESCRIPTION:**

The property comprises courtyard offices both single floor units and ground and first floor units, mostly self-contained. Each unit benefits from air-cooling, heating and a kitchenette.

#### ACCOMMODATION:

The inclusive rent includes utilities, external repairs, fire alarms, building insurance, un-zoned parking in surrounding areas, Cat5 data cabling.

| UNITS        | SIZE SQ FT (SQ M)       | RENT PCM | AVAILABILITY  |
|--------------|-------------------------|----------|---------------|
| Ground – G9a | 120 sq ft (11.1 sq m)   | £500     | Available now |
| First – F3   | 150 sq ft (13.9 sq m)   | £650     | Available now |
| First – F5   | 150 sq ft (13.9 sq m)   | £650     | Available now |
| Ground – G12 | 1160 sq ft (107.7 sq m) | £2,429   | Available now |