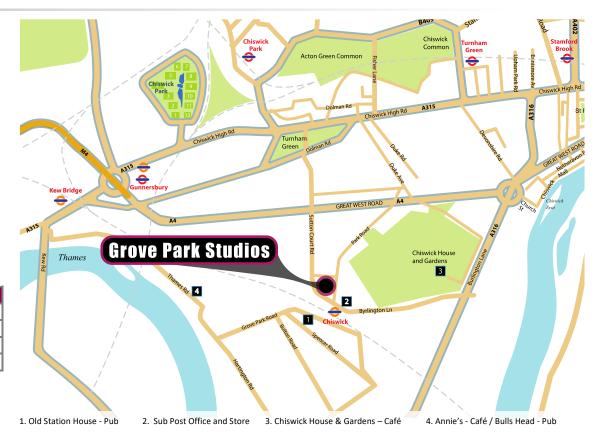

### LOCATION:

Grove Park Studios is situated fronting Sutton Court Road approximately ½ a mile south of the A4 Great West Road in Chiswick. Junction 1 of the M4 is less than 1 mile to the north. Shops and local amenities can be found on Sutton Court Road close to the station. Chiswick Overground is less than a 2 minute walk.