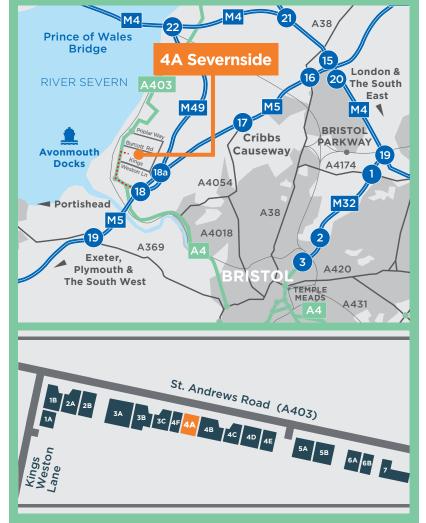

# Location

- Severnside Trading Estate is situated in the heart of Avonmouth, the South West's largest concentration of industrial and distribution space.
- All units benefit from frontage onto St Andrews Road, one of the main arterial routes in Avonmouth. It is well known for its excellent links with both the M5 and M4 Motorways.

# **BS11 9EB**