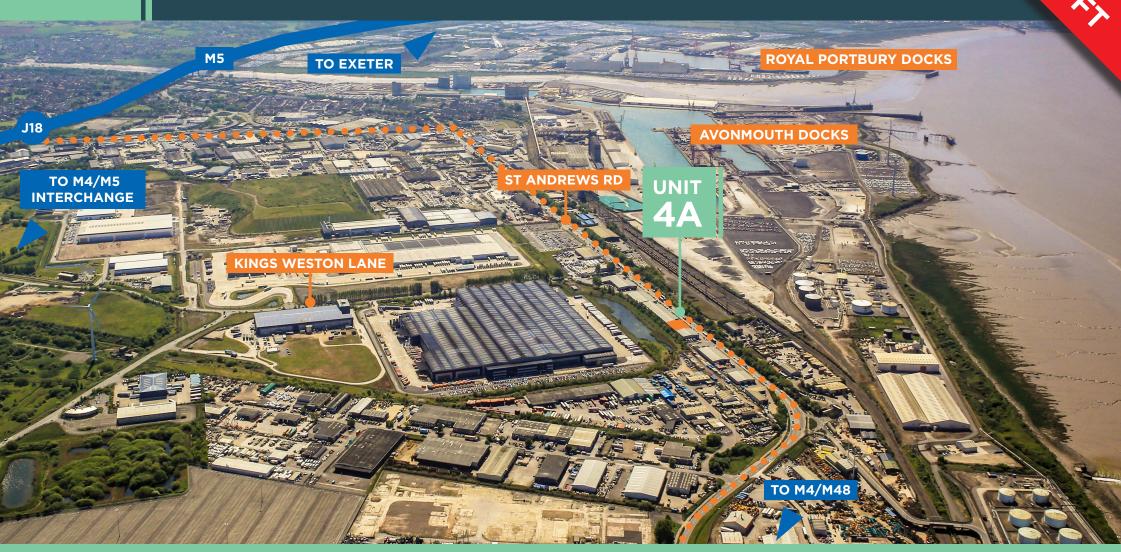

# Location

- Severnside Trading Estate is situated in the heart of Avonmouth, the South West's largest concentration of industrial and distribution space.
- All units benefit from frontage onto St Andrews Road, one of the main arterial routes in Avonmouth. It is well known for its excellent links with both the M5 and M4 Motorways.

# UNIT 4A

# Severnside