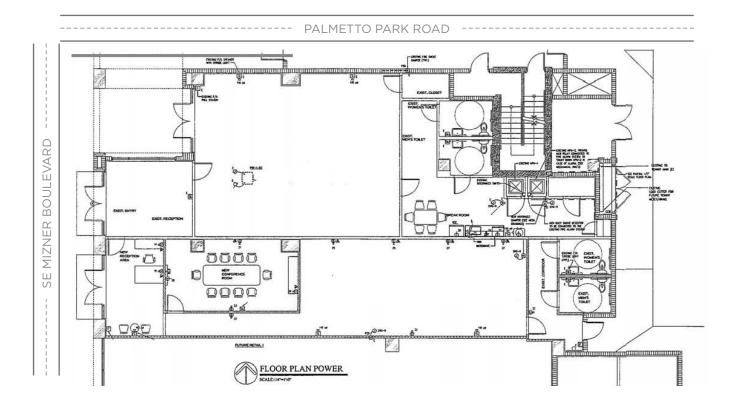

BLE | 14,591 SF - Office or Retail                                   |
| LEASE RATE      | \$ <del>23.00_\$25.00 \$</del> 20.00 NNN                       |
| OPEX            | \$10.25 plus electric & janitorial                             |
| SALE PRICE      | Withheld                                                       |
| PARKING         | Full-time valet on-site with free employee and visitor parking |
|                 |                                                                |

| AVAILABILITY     |                                           |
|------------------|-------------------------------------------|
| <b>SUITE 104</b> | 3,450 SF (For Lease)                      |
| SUITE 100        | 6,091 SF = 2,641 SF + 3,450 SF (For Sale) |



# Floorplans

### SUITE 104 / 3,450 SF



# 200 East

200 East Palmetto Park Road, Boca Raton

-5 m.8



**Atlantic Ocean** 

Boca Raton Airport FAU

> orn are

Vamato Road

Palm Place

### DIRECTIONS

From 95, exit east on Palmetto Park Road (exit 44). Proceed east for 2.5 miles passing Dixie Highway and Federal Highway. Mizner Park will be located on the left. 200 East is on the corner of NE Mizner Boulevard and Palmetto Park Road positioned on the southeast corner.

Boca Raton Resort & Country Club

#### For more information, please contact:

JOHN K. CRIDDLE Managing Director +1 954 377 0465 john.criddle@cushwake.com JOSEPH J. FREITAS Senior Associate +1 954 377 0462 joe.freitas@cushwake.com

#### CUSHMAN & WAKEFIELD OF FLORIDA, INC.

225 NE Mizner Blvd, Suite 300 Boca Raton, Florida 33432

cushwakesouthfl.com |

🄰 @CushWakeS