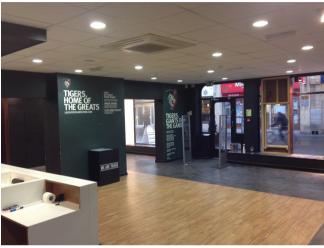

### **Description**

A ground floor retail unit which comprises an open plan sales area with storage, office, kitchen, WC amenities and basement ancillary storage.