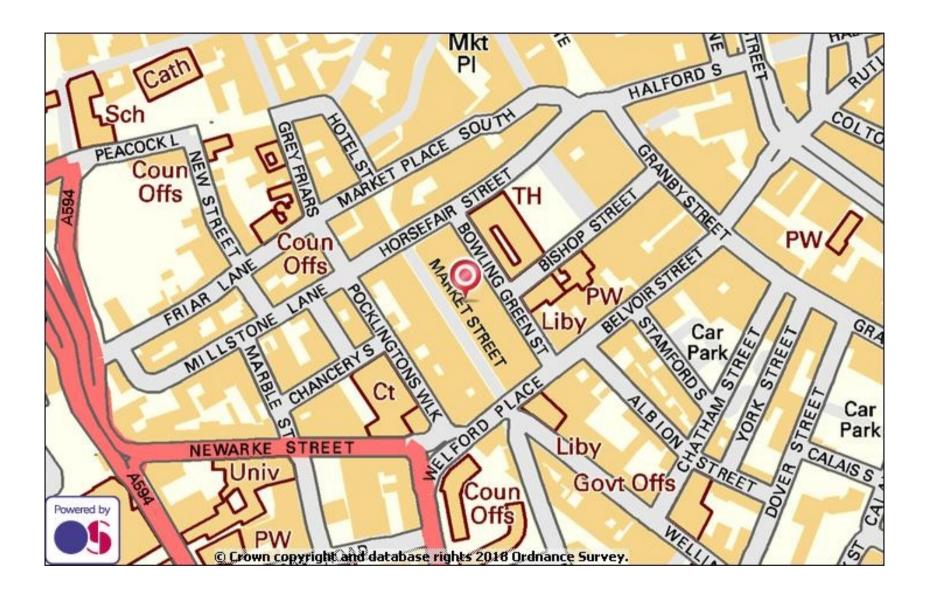

#### Location

Market Street is situated in the heart of Leicester City Centre and benefits from a high footfall. It is a popular pedestrianised retail location with a mixture of fashion brands and jewellers clustered together with a variety of upmarket bars and coffee shops.

6-8 Market Street, Leicester, Leicestershire LE1 6DP