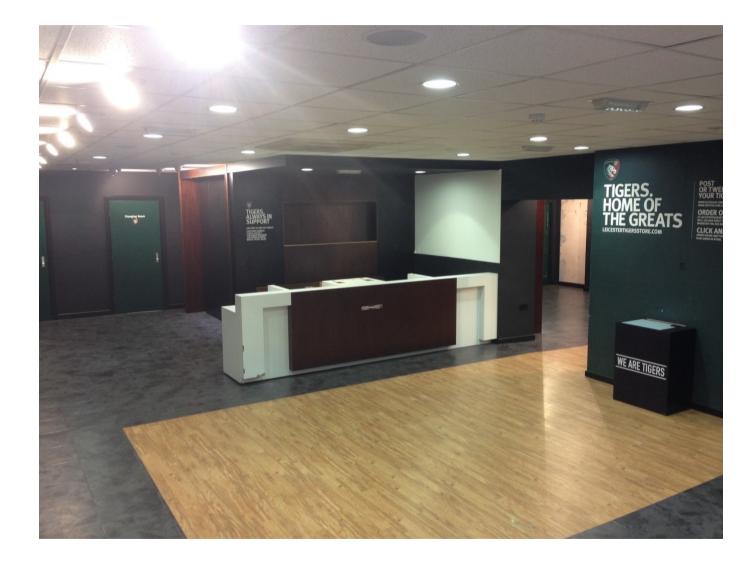

### **Description**

A ground floor retail unit which comprises an open plan sales area with storage, office, kitchen, WC amenities and basement ancillary storage.