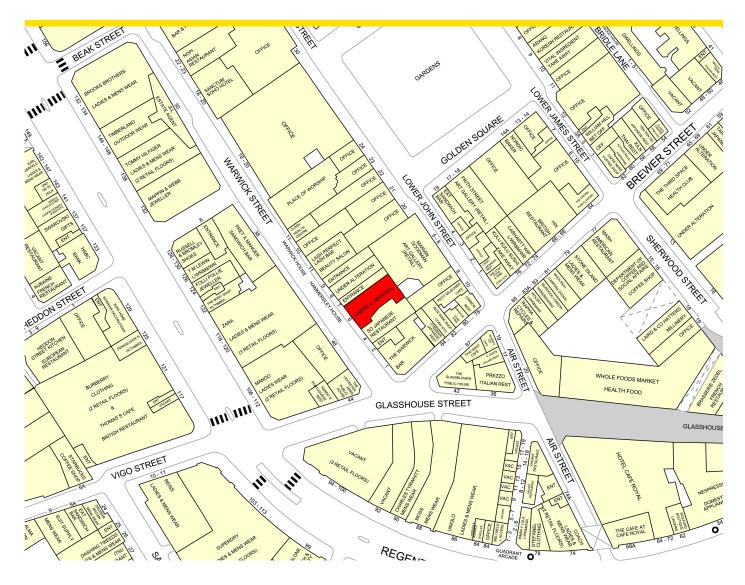

# LONDON W1B 5 WARWICK STREET, SOHO

#### Location

This office led development is parallel to Regent Street, close to Golden Square. As well as JLL's UK headquarters, nearby occupiers include **Pret A Manger**, **Nopi Restaurant**, **Sanctum Soho Hotel**, **Wholefoods** and **Mulberry's** new Regent Street Flagship.

#### IMPORTANT NOTICE

Maps are reproduced from the Ordnance Survey Map with the permission of the Controller of H.M. Stationery Office. © Crown copyright licence number 100022432 Savills (UK) Ltd, published for the purposes of identification only and although believed to be correct accuracy is not guaranteed.