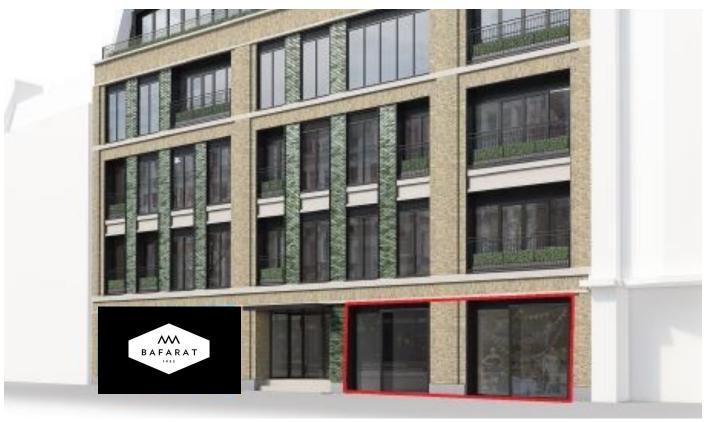

# LONDON W1B 5 WARWICK STREET, SOHO

#### Location

This office led development is parallel to Regent Street, close to Golden Square. As well as JLL's UK headquarters, nearby occupiers include **Pret A Manger**, **Nopi Restaurant**, **Sanctum Soho Hotel**, **Wholefoods** and **Mulberry's** new Regent Street Flagship.

### **Accommodation**

The property is arranged over ground floor and basement with the following approximate areas:

| Total              | 2,997 sq ft | 278.41 sq m |
|--------------------|-------------|-------------|
| Basement Ancillary | 598 sq ft   | 55.55 sq m  |
| Basement Sales     | 932 sq ft   | 86.58 sq m  |
| Ground Floor       | 1,467 sq ft | 136.28 sq m |