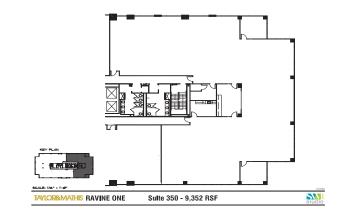

### Ravine One - 245 TownPark Drive

| Suite | RSF   | Divisible | Availability | Comments                |
|-------|-------|-----------|--------------|-------------------------|
| 75    | 4,069 | No        | Immediate    | Double-door lobby entry |
| 45    | 5,748 | No        | Immediate    | Double-door lobby entry |
| 350   | 9,352 | Yes       | Immediate    | Open plan               |
| 450   | 6,026 | No        | Immediate    | Open plan               |