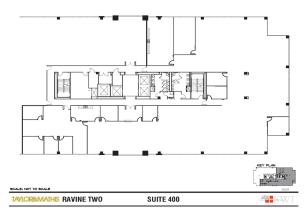

### Ravine Two - 600 TownPark Lane

| Suite | RSF    | Divisible | Availability | Comments                           |
|-------|--------|-----------|--------------|------------------------------------|
| 200   | 22,783 | Yes       | 8.1.2020     | Full floor                         |
| 400   | 14,474 | Yes       | 6.1.2020     | Double door lobby entry, open plan |
| 555   | 3,947  | No        | Immediate    | Corner suite                       |