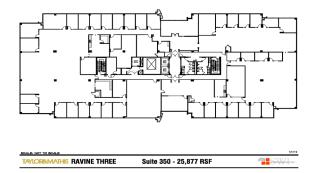

### Ravine Three - 3550 George Busbee Parkway

| Suite | RSF    | Divisible     | Availability | Comments                                    |
|-------|--------|---------------|--------------|---------------------------------------------|
| 110   | 1,990  | Not divisible | Immediate    | Corner suite, lots of glass                 |
| 175   | 10,580 | Yes           | Immediate    | Double-door lobby entry white-box condition |
| 200   | 10,228 | Yes           | 6.1.2020     | Double-door lobby entry                     |
| 350   | 25,877 | Yes           | 3.1.2020     | Full floor                                  |