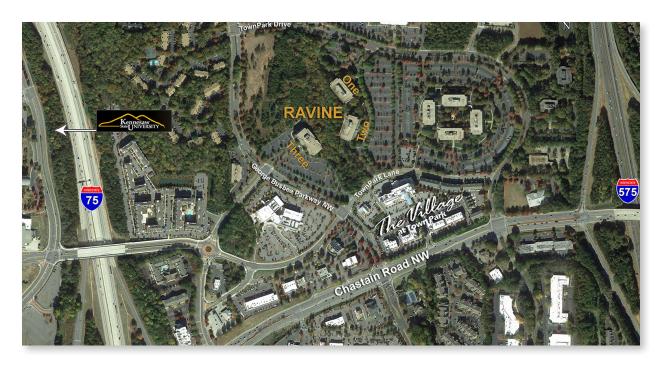

# TOWNPARK Ravine

TownPark Ravine is a three (3) building office complex located within the premier business address of the Kennesaw/TownCenter submarket in NW suburban Atlanta. The buildings take advantage of the natural beauty of the site featuring:

- mature hardwood trees
- rock outcroppings
- stream and running waterfall

TownPark Ravine offers warm tone pre-cast concrete, high efficiency low-e tinted insulating floor-to-ceiling glass, lobbies with richly colored porcelain floor tiles, custom carpet overlays and dramatic exterior views.

- Class A mid-rise, multi-tenant
- 367,000 RSF
- Two full-diamond interchanges on I-75 and I-575
- Free Parking 3.5 spaces per 1,000 RSF
- Walkable amenities to The Village at TownPark [Chick-Fil-A \* Taco Mac \* Willy's \* Five Guy's \* Panera Bread \* Tin Lizzy's]
- Full service hotel Embassy Suites with Ruth's Chris Steak House