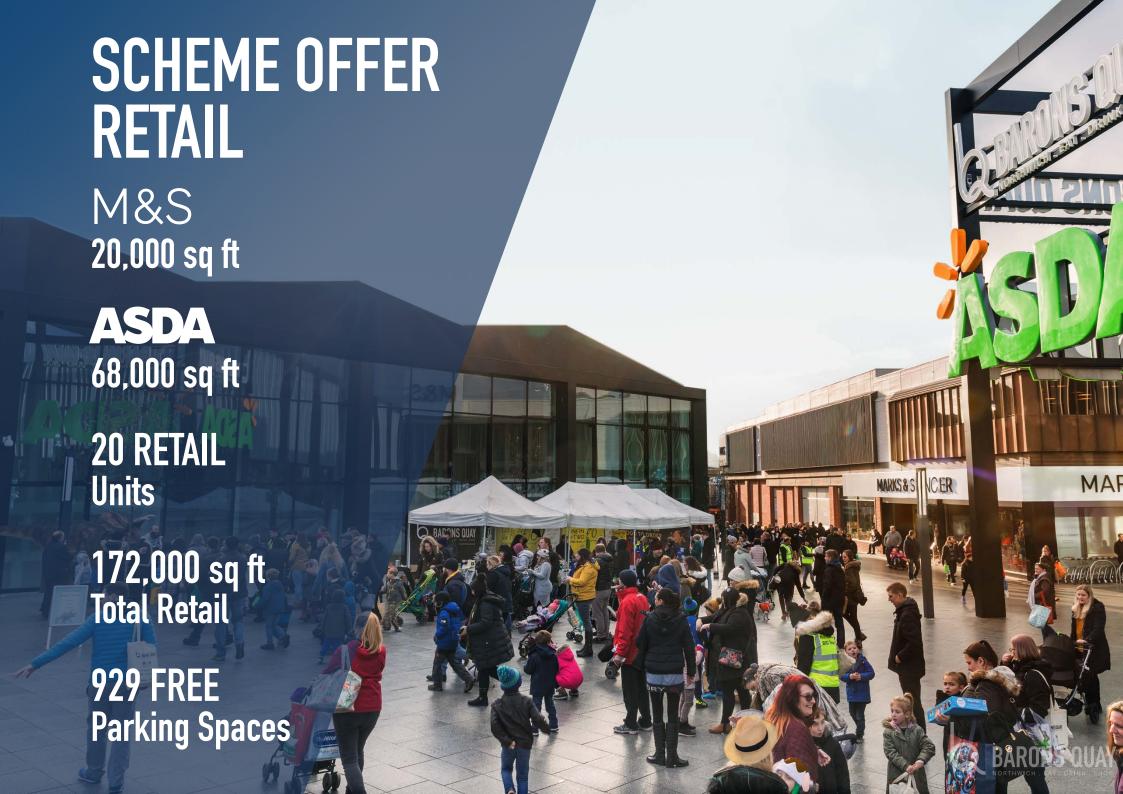

#### U N I T S S C H E D U L E

| MARKS & SPENCER |                                  |                |
|-----------------|----------------------------------|----------------|
| ASDA            |                                  |                |
| 5-SCREEN ODEON  |                                  |                |
| UNIT            | SQ M                             | SQ FT          |
| 1               | 288                              | 3,100          |
| 2               | 364                              | 3,918          |
| 3               | 317                              | 3,412          |
| 3A              | 121                              | 1,302          |
|                 | First: 280                       | 3,014          |
| 4               | 287                              | 3,089          |
| 5               | 533<br>Mezz: 18                  | 5,737<br>193   |
|                 | Terr: 356                        | 3,831          |
| 6               | WILDWOOD                         |                |
| 7               | 221                              | 2,379          |
| 8               | 305                              | 3,283          |
| 9               | 355                              | 3,821          |
| 10              | 304                              | 3,272          |
| 11              | 139                              | 1,500          |
| 12-13           | 740                              | 6,165          |
| 14-16           | 788                              | 8.487          |
| 17              | 809                              | 8,712          |
| 18              | MAJOR FASHION BRAND<br>EXCHANGED |                |
| 19              | 237                              | 2,560          |
| 20              | 318                              | 3,426          |
| 21              | 259                              | 2,792          |
| 22              | 202                              | 2,182          |
| 23              | 524                              | 5,649          |
| 24              | 204                              | 2,196          |
| 24A             | 101                              | 1,087          |
| 25              | 161                              | 1,743          |
| 26              | 163                              | 1,755          |
| 27              | 247                              | 2,665          |
| 28              | 758<br>Mezz: 748                 | 8,164<br>8,051 |