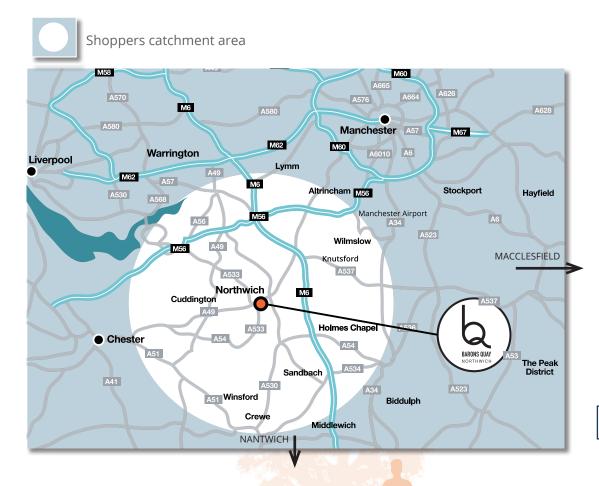

Northwich is also well related to neighbouring towns including Winsford, Altrincham, Knutsford, Frodsham, Nantwich, Crewe and Macclesfield.

### **KEY FACTS**

**Core catchment** population

**POPULATION** within a 25 minute drive **HOUSEHOLD** 

than the national average in most retail categories

+14% ABOVE UK average

**Comfortable communities** in line with UK average