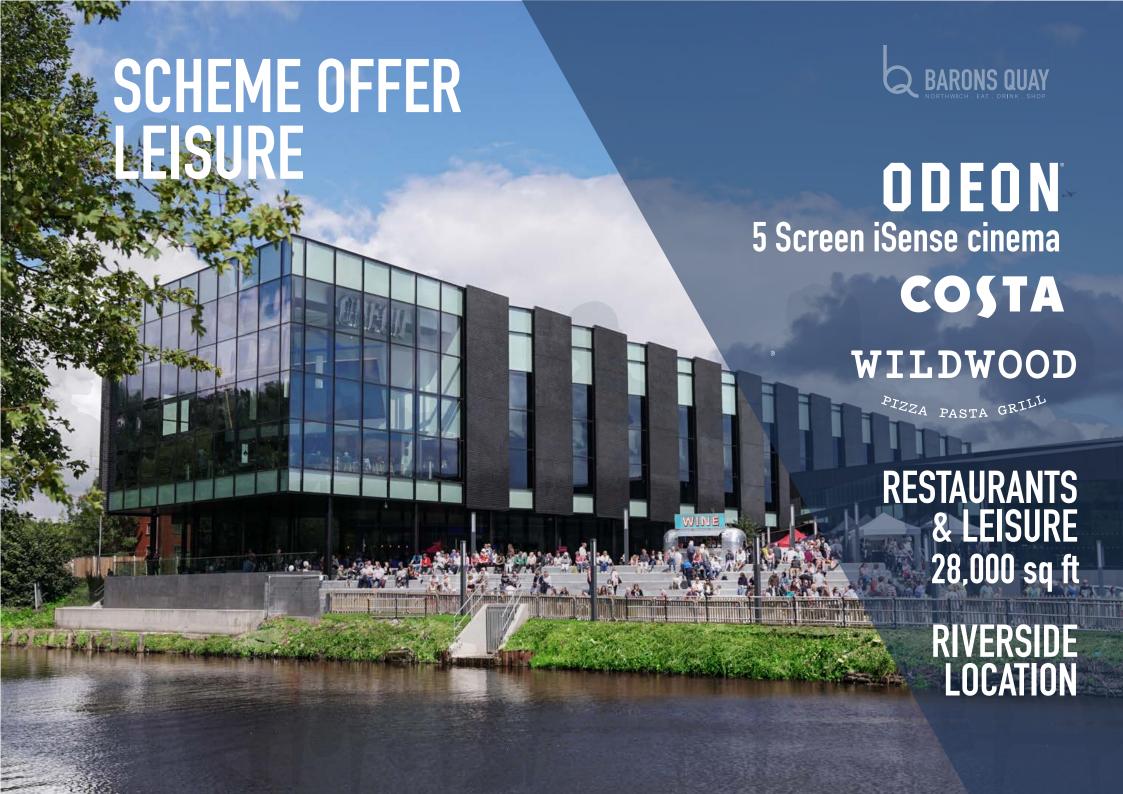

#### U N I T S S C H E D U L E

| MARKS & SPENCER |                                  |                |
|-----------------|----------------------------------|----------------|
| ASDA            |                                  |                |
| 5-SCREEN ODEON  |                                  |                |
| UNIT            | SQ M                             | SQ FT          |
| 1               | 288                              | 3,100          |
| 2               | 364                              | 3,918          |
| 3               | 317                              | 3,412          |
| 3A              | 121                              | 1,302          |
|                 | First: 280                       | 3,014          |
| 4               | 287                              | 3,089          |
| 5               | 533<br>Mezz: 18                  | 5,737<br>193   |
|                 | Terr: 356                        | 3,831          |
| 6               | WILDWOOD                         |                |
| 7               | 221                              | 2,379          |
| 8               | 305                              | 3,283          |
| 9               | 355                              | 3,821          |
| 10              | 304                              | 3,272          |
| 11              | 139                              | 1,500          |
| 12-13           | 740                              | 6,165          |
| 14-16           | 788                              | 8.487          |
| 17              | 809                              | 8,712          |
| 18              | MAJOR FASHION BRAND<br>EXCHANGED |                |
| 19              | 237                              | 2,560          |
| 20              | 318                              | 3,426          |
| 21              | 259                              | 2,792          |
| 22              | 202                              | 2,182          |
| 23              | 524                              | 5,649          |
| 24              | 204                              | 2,196          |
| 24A             | 101                              | 1,087          |
| 25              | 161                              | 1,743          |
| 26              | 163                              | 1,755          |
| 27              | 247                              | 2,665          |
| 28              | 758<br>Mezz: 748                 | 8,164<br>8,051 |