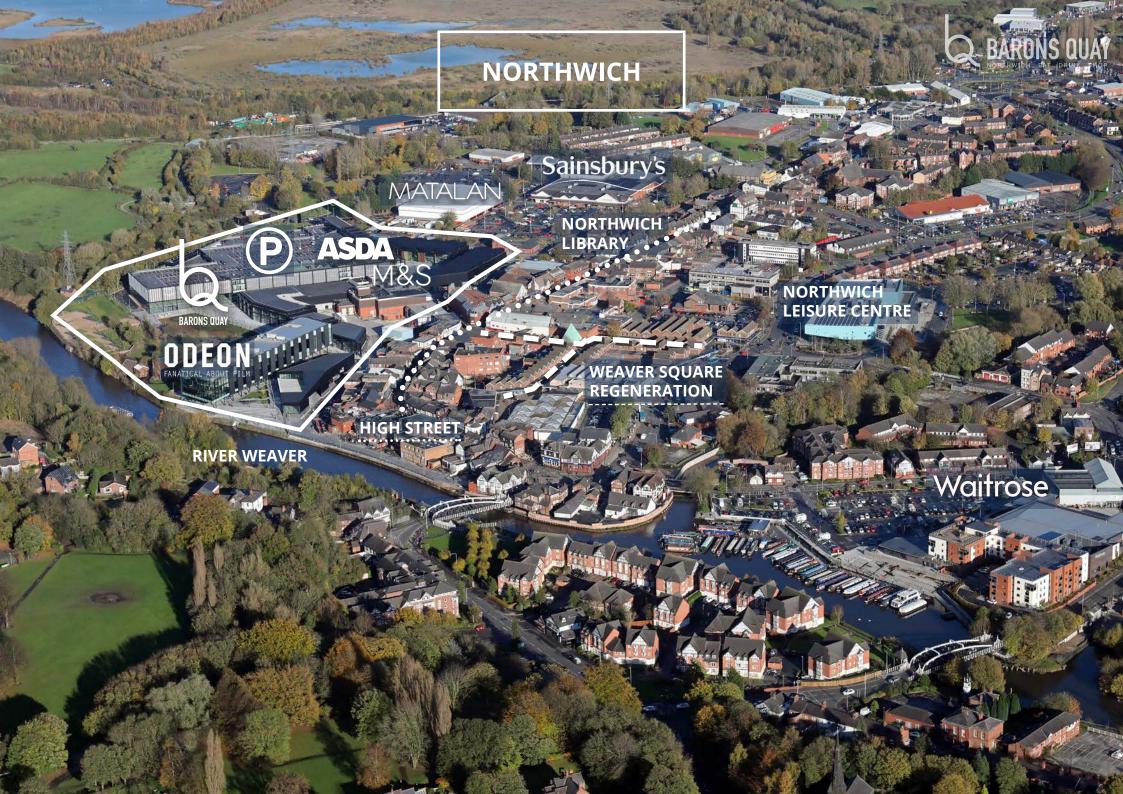

## ABOUT NORTHWICH

An attractive market town which sits right at the heart of the wealthy Cheshire catchment area.

The town is situated at the confluence of the River Weaver and is famed for its rich history with the salt industry.

### NORTHWICH REGENERATION

£141m invested to date +£50m over the next 5 years