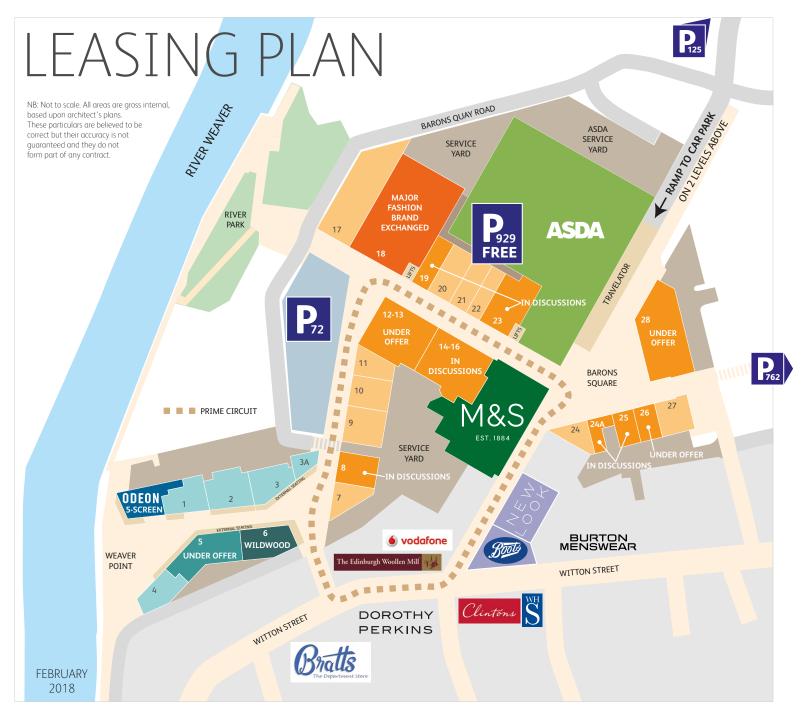

#### U N I T S S C H E D U L E

| MARKS & SPENCER |                                  |                |
|-----------------|----------------------------------|----------------|
| ASDA            |                                  |                |
| 5-SCREEN ODEON  |                                  |                |
| UNIT            | SQ M                             | SQ FT          |
| 1               | 288                              | 3,100          |
| 2               | 364                              | 3,918          |
| 3               | 317                              | 3,412          |
| 3A              | 121                              | 1,302          |
|                 | First: 280                       | 3,014          |
| 4               | 287                              | 3,089          |
| 5               | 533<br>Mezz: 18                  | 5,737<br>193   |
|                 | Terr: 356                        | 3,831          |
| 6               | WILDWOOD                         |                |
| 7               | 221                              | 2,379          |
| 8               | 305                              | 3,283          |
| 9               | 355                              | 3,821          |
| 10              | 304                              | 3,272          |
| 11              | 139                              | 1,500          |
| 12-13           | 740                              | 6,165          |
| 14-16           | 788                              | 8.487          |
| 17              | 809                              | 8,712          |
| 18              | MAJOR FASHION BRAND<br>EXCHANGED |                |
| 19              | 237                              | 2,560          |
| 20              | 318                              | 3,426          |
| 21              | 259                              | 2,792          |
| 22              | 202                              | 2,182          |
| 23              | 524                              | 5,649          |
| 24              | 204                              | 2,196          |
| 24A             | 101                              | 1,087          |
| 25              | 161                              | 1,743          |
| 26              | 163                              | 1,755          |
| 27              | 247                              | 2,665          |
| 28              | 758<br>Mezz: 748                 | 8,164<br>8,051 |