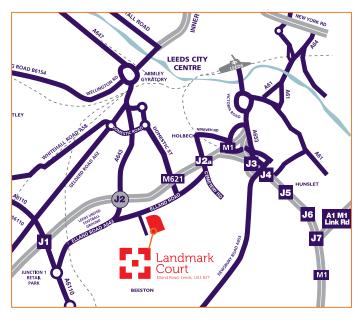

### Location

Landmark Court is situated on Elland Road adjacent to Junction 2 of the M621, less than 1 mile south of Leeds City Centre and so benefits from excellent access to the motorway network.

Landmark Court is easily accessed by public transport both from the City Centre and the Leeds suburbs and is within a few minutes drive of the White Rose Shopping Centre.