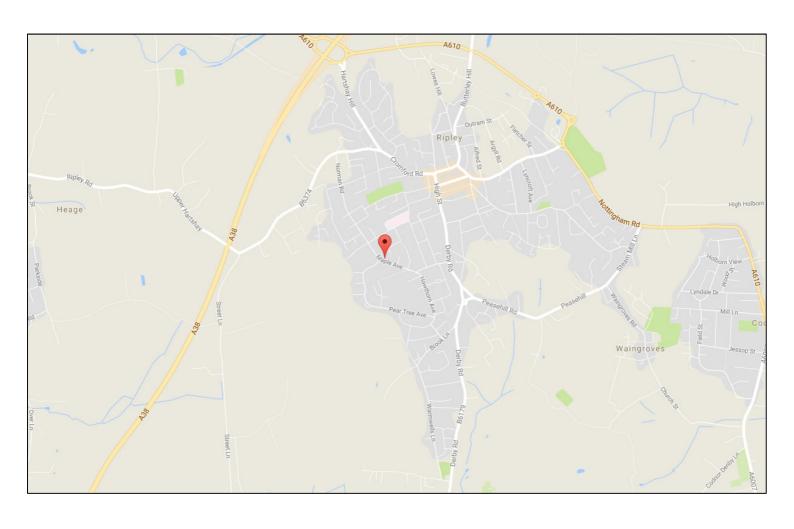

#### **LOCATION**

Ripley is situated some 9 miles north of Derby city centre and approximately 4 miles south of Alfreton town centre, easily accessible via the A38 dual carriageway.

The town has an estimated population of 19,481 residents and is accessible via the A38 dual carriageway.