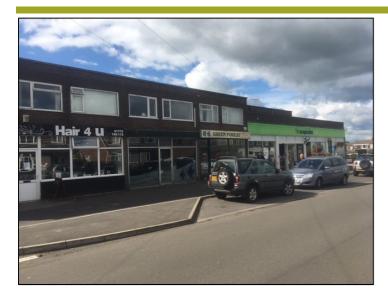

# Ripley, Unit 3 Maple Avenue, DE5 3PY

Retail Premises - Leasehold

## **DESCRIPTION**

The property comprises a ground floor brick built lock up retail unit situated in a neighborhood parade adjoined by a mixture of local independent operators together with Co-Op Supermarket. The property also benefits from shared servicing to the rear and communal parking.