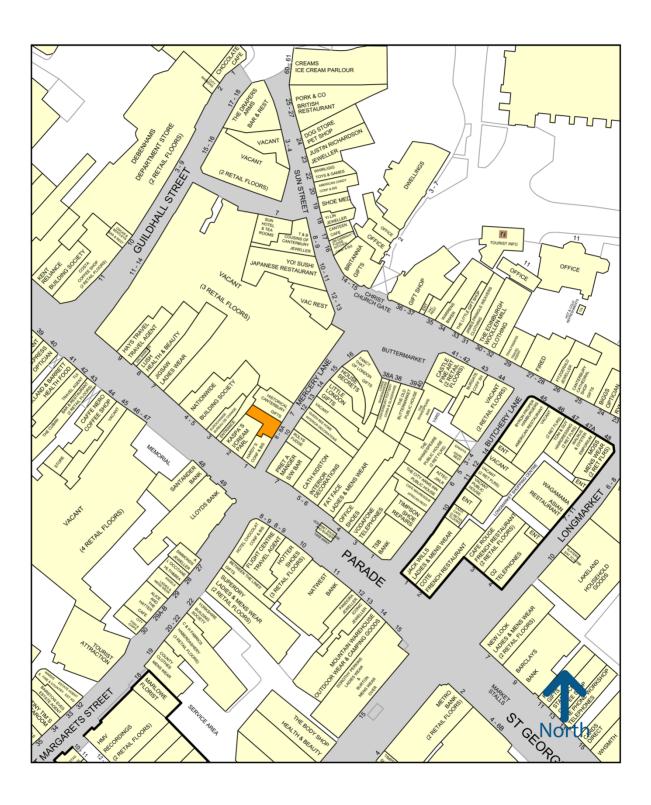

An extract from the street plan is attached upon which the property is highlighted.