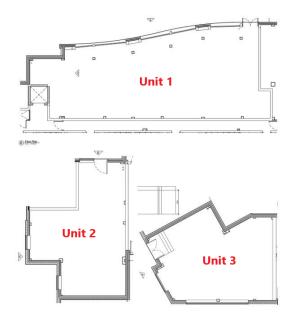

#### Accommodation / Price

| Unit 1 | 178 m2 | 1,915 ft2 | £270,000 |
|--------|--------|-----------|----------|
| Unit 2 | 88 m2  | 947 ft2   | £135,000 |
| Unit 3 | 89 m2  | 958 ft2   | £135,000 |