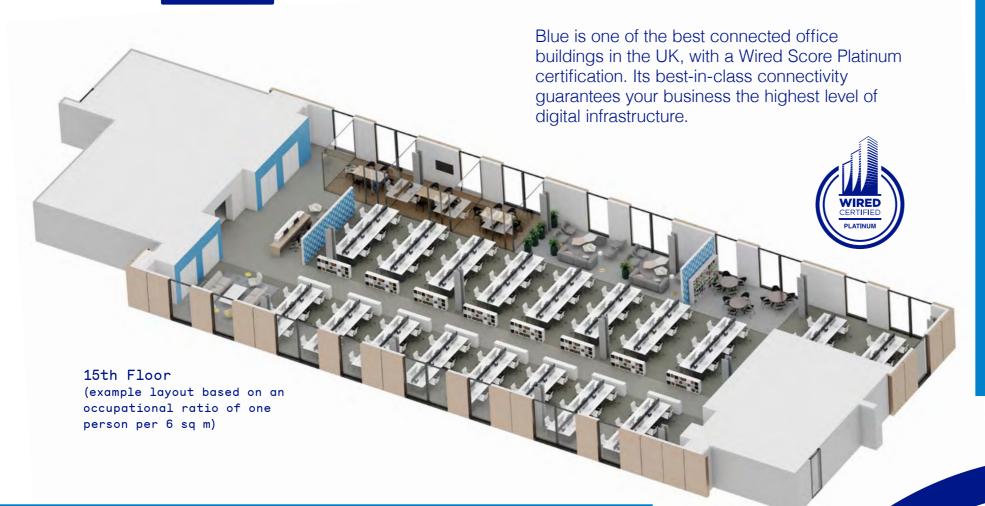

Part 14th Floor

### Availability

| Part 14th Floor                       | 3,333 sq ft |
|---------------------------------------|-------------|
| 15th Floor<br>(example layout option) | 8,204 sq ft |
| 2nd Floor                             | 6,782 sq ft |