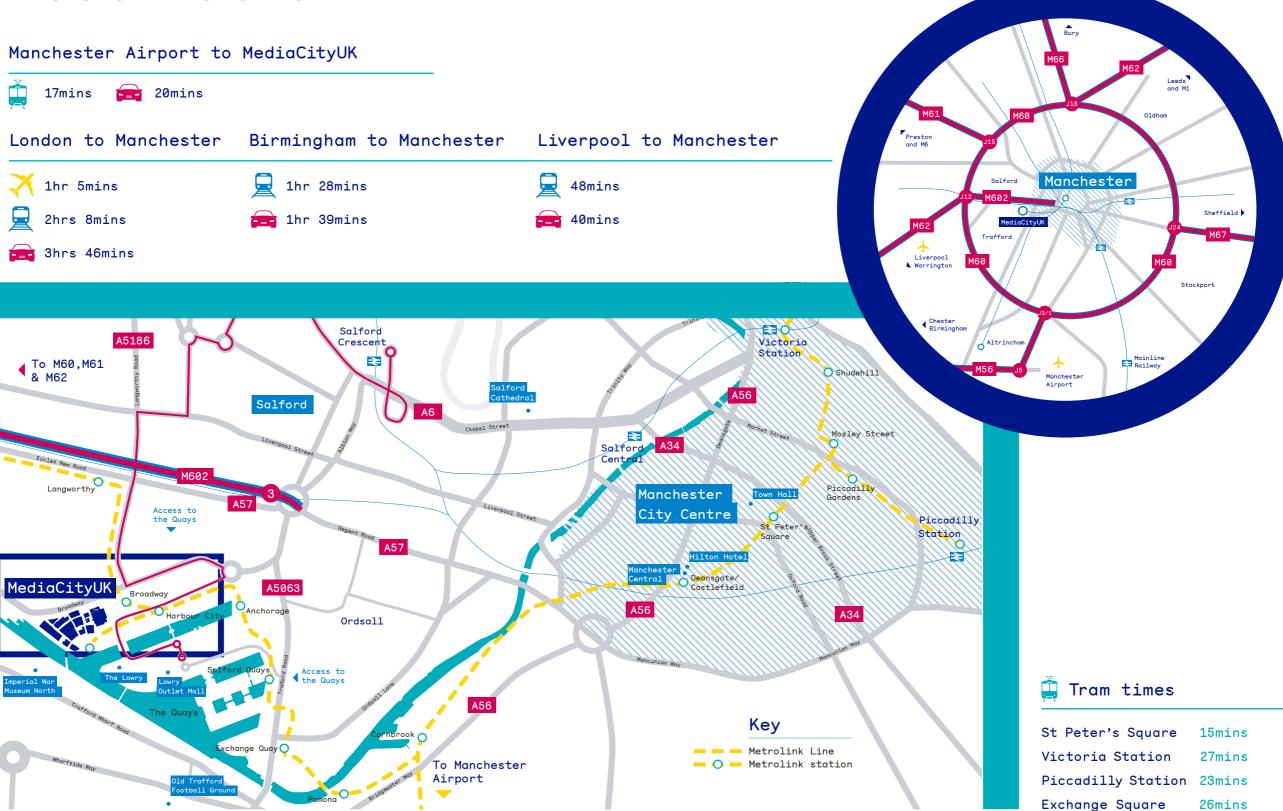

It's such an exciting place to be and every day brings new companies and opportunities together."

Sue McHugh, Managing Director of Carbon Digital – a VFX agency based in The Landing, Blue.



## The <u>Blue</u>print for brilliance.



### Specification

- The office space is finished to a CAT A specification
- 24 Hour Access
- 1:500 sq ft Parking Ratio
- LED Lighting
- Full Access Raised Floors
- 4-Pipe Fan Coil Air Conditioning
- Suspended Ceiling
- 2.8m Floor To Ceiling Height

Part 14th Floor

### Availability

| Part 14th Floor                       | 3,333 sq ft |
|---------------------------------------|-------------|
| 15th Floor<br>(example layout option) | 8,204 sq ft |
| 2nd Floor                             | 6,782 sq ft |

(fitted out post production suite)

### Destination.





Choosing a new home for your business is a very personal decision, and we understand that location is *everything*. Inspiring your workforce, elevating your brand, having access to the right people and places, are all things that the right location is essential for.

Manchester and Salford are leading the way for startup acceleration, tech disruption and digital innovation. MediaCityUK is at the heart of it all. The unique mix of major brands like the BBC, ITV, Kellogg's and SIS, with small and medium businesses in the tech, media and creative sectors, results in unparalleled collaboration and a fast track for growth.



### Amenities.

#### Retail & Services Booths WHSmith 2 Dental (first floor) 4 Flanagan's Barbers Food & Drink Starbucks Costa 12 Marco's Wagamama 13 Pret A Manger The