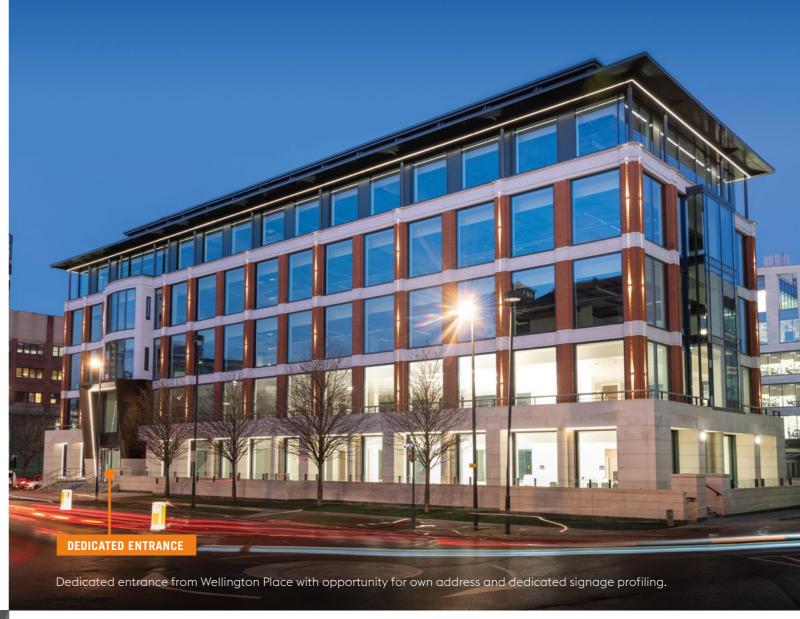

LEEDS LSI 4JP

6,967 - 14,111 SQ.FT. (647 - 1,311 SQ.M.)

WELL BUILT • WELL DESIGNED • WELL PLACED

GRADE A OFFICE SPACE TO LET

AVAILABLE NOW

GRADE 'A' CITY CENTRE OFFICE SPACE
WITH ITS OWN FRONT DOOR, DEDICATED
COURTYARD GARDEN SPACE AND
UNRIVALLED SECURE BASEMENT PARKING.

33 Wellington Street has been completely renovated to create an inspiring and dynamic workplace with collaboration, employee wellness and occupier engagement at its core. This unique opportunity allows for you to have your own office with separate entrance and address.

# THE BUILDING THAT SIMPLY DOES IT WELL

At the sharp edge of contemporary office space, the design-led building features floor-to-ceiling glass façades, a unique south facing courtyard, rear extension and external feature lighting. The building benefits from a unique and exemplary fully landscaped deck with access via bespoke courtyard doors.