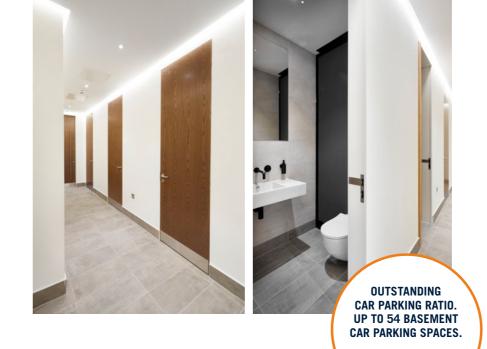

LANDSCAPED COURTYARD WITH DIRECT ACCESS

UP TO 54 SECURE BASEMENT PARKING SPACES

#### **SPECIFICATION**

- BREEAM 'Very Good'.
- EPC 'A' sustainable building.
- New floor to ceiling windows throughout to maximise natural light.
- Separate address.
- New VRF comfort cooling throughout.
- Metal tile suspended ceiling.
- Metal raised access floor with I50mm void.
- Designed to support a high occupancy ratio at I:8 sq.m.
- Secure basement parking for c.54 cars with dedicated lift core and direct access.
- Secure landscaped courtyard with direct access.
- Dedicated external terrace with pedestrian doors.
- Dedicated entrance with feature reception servicing the available floors.
- Fully tiled individual toilets with high quality fixtures and fittings.
- High quality shower facilities in the basement.
- Excellent signage opportunities.