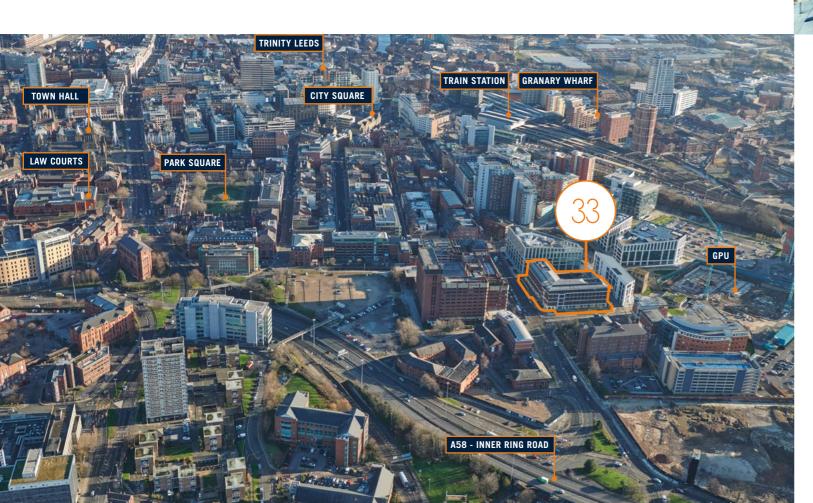

## WELL COVERED

33 WELLINGTON STREET IS LOCATED
ADJACENT TO THE DYNAMIC BUSINESS
ADDRESS OF WELLINGTON PLACE,
SURROUNDED BY A CHOICE OF BARS,
RESTAURANTS AND COFFEE SHOPS
AND ONLY A SHORT WALK FROM LEEDS
TRAIN STATION.

Located at the western gateway to Leeds City Centre, 33 Wellington Street sits adjacent to Wellington Place, Leeds' new vibrant and dynamic business district.

Here you'll find everything from great places to eat and drink to open green spaces, sports pitches and fitness clubs, a hotel and even a spa.

33 Wellington Place is perfectly located with exceptional transport links; Leeds Train Station is only a short walk away, keen cyclists are close to the riverside cycle paths, and Junction 2 of the M62I is less than 2 miles away.