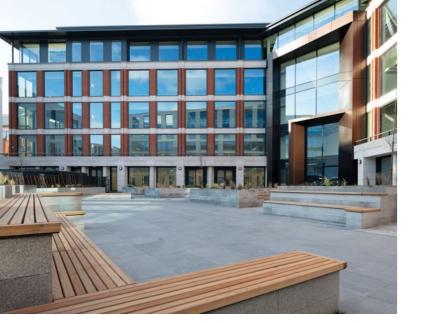

LANDSCAPED COURTYARD WITH DIRECT ACCESS

UP TO 54 SECURE BASEMENT PARKING SPACES

# THE BUILDING THAT SIMPLY DOES IT WELL

At the sharp edge of contemporary office space, the design-led building features floor-to-ceiling glass façades, a unique south facing courtyard, rear extension and external feature lighting. The building benefits from a unique and exemplary fully landscaped deck with access via bespoke courtyard doors.