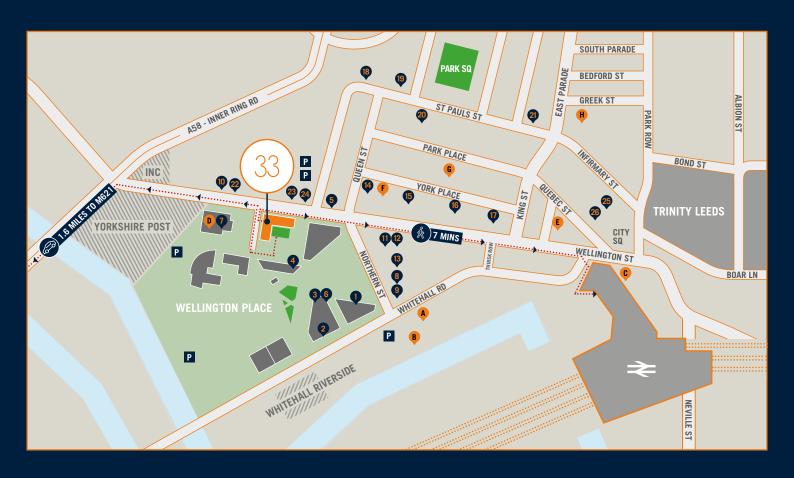

#### **AMENITIES**

- 1 Veeno
- 2 The Place
- 3 Good Luck Club
- 4 Sociable Folk
- **5** Editors Draught
- 6 LI Performance
- 7 Spirit Health Club
- 8 Toast
- 9 Lazy Lounge
- 10 Starbucks
- 11 Caffe Nero
- 12 MδS Simply Food
- **13** Co-op
- 14 My Thai
- 15 White Rabbit
- 16 Nosh
- 17 Miah's Kitchen
- 18 Bagel Nash
- 19 Pizza Express
- 20 Love Food
- 21 Patisserie Valerie
- 22 Jack Pots
- 23 Dry Green Dry Cleaners
- 24 Snap Fitness
- 25 Banyan
- 26 Restaurant Bar and Grill

#### **HOTELS**

- A NovotelB Premier Inn
- Fremmer
- C QueensD Crown Plaza
- **E** Quebecs
- F The New Ellington
- G The Chambers
- H Dakota