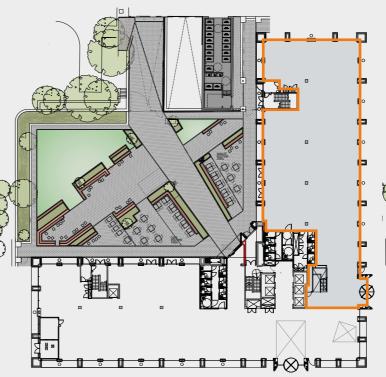

#### **GROUND FLOOR**

6,967 SQ.FT. (647 SQ.M.)

#### FIRST FLOOR

7,144 SQ.FT. (664 SQ.M.)

ELLINGTON STREET WELLINGTON S