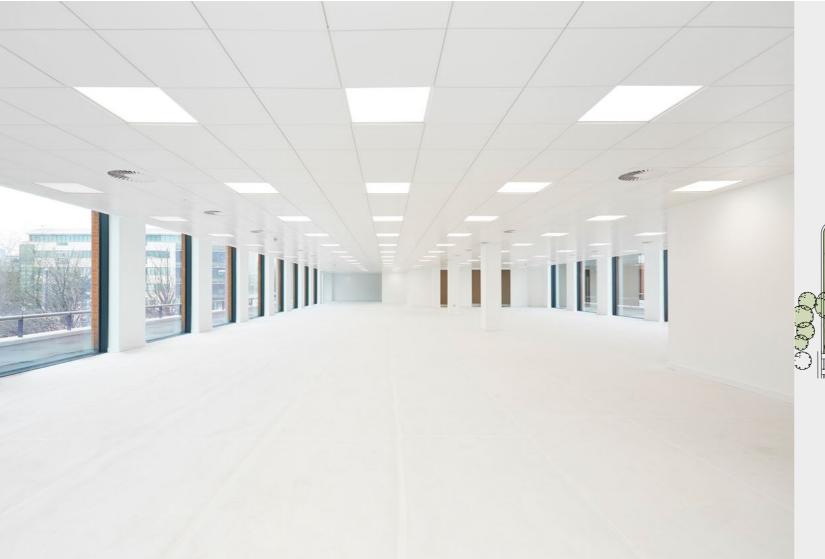

#### **SPECIFICATION**

- BREEAM 'Very Good'.
- EPC 'A' sustainable building.
- New floor to ceiling windows throughout to maximise natural light.
- Separate address.
- New VRF comfort cooling throughout.
- Metal tile suspended ceiling.
- Metal raised access floor with I50mm void.
- Designed to support a high occupancy ratio at I:8 sq.m.
- Secure basement parking for c.54 cars with dedicated lift core and direct access.
- Secure landscaped courtyard with direct access.
- Dedicated external terrace with pedestrian doors.
- Dedicated entrance with feature reception servicing the available floors.
- Fully tiled individual toilets with high quality fixtures and fittings.
- High quality shower facilities in the basement.
- Excellent signage opportunities.

#### FIRST FLOOR

7,144 SQ.FT. (664 SQ.M.)

ELLINGTON STREET WELLINGTON S