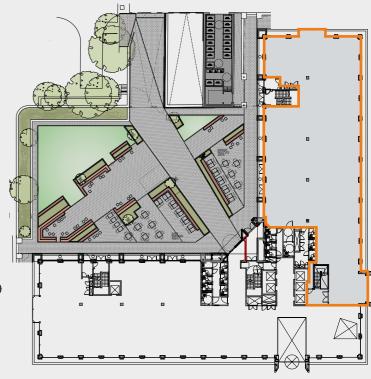

#### **AVAILABLE ACCOMMODATION**

| FLOOR | SQ.FT. | SQ.M. |
|-------|--------|-------|
| GF    | 6,967  | 647   |
| FF    | 7,144  | 664   |
| TOTAL | 14,111 | 1,311 |

#### FIRST FLOOR

7,144 SQ.FT. (664 SQ.M.)

ELLINGTON STREET WELLINGTON S