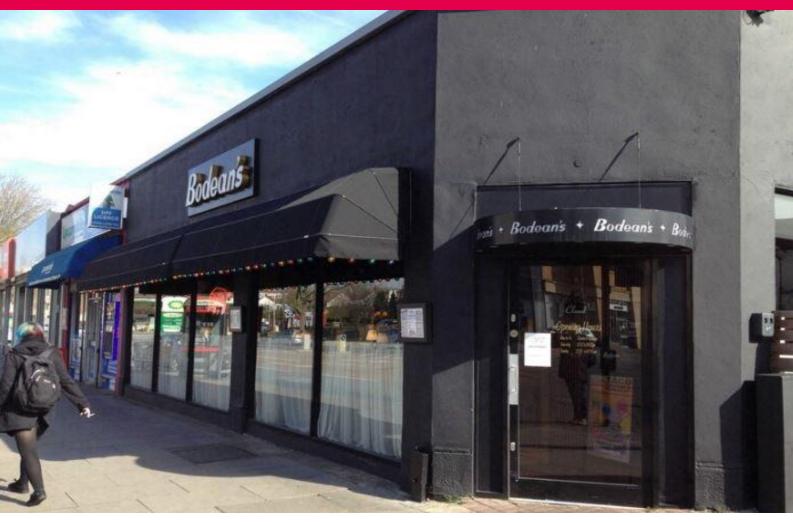

# Former Bodeans, 225 Balham High Road, Balham, London SW17 7BQ

#### Location

The premises are located on the Balham Hight Road on the junction with the popular Ritherden Road. Local operators include Gail's, Foxcroft & Ginger, Dynamo, Camile Thai and Brother Marcus. The area benefits from a significant and affluent residential catchment.

#### Description

The unit is partially fitted and represents an exceptional opportunity for an independent or start-up operator.

We understand the approximate Gross Internal Area to be:

| Ground Floor | 267 sq m | 2,874 sq ft |
|--------------|----------|-------------|
| Basement     | 33 sq m  | 355 sq ft   |
| Total        | 300 sa m | 3.229 sq ft |