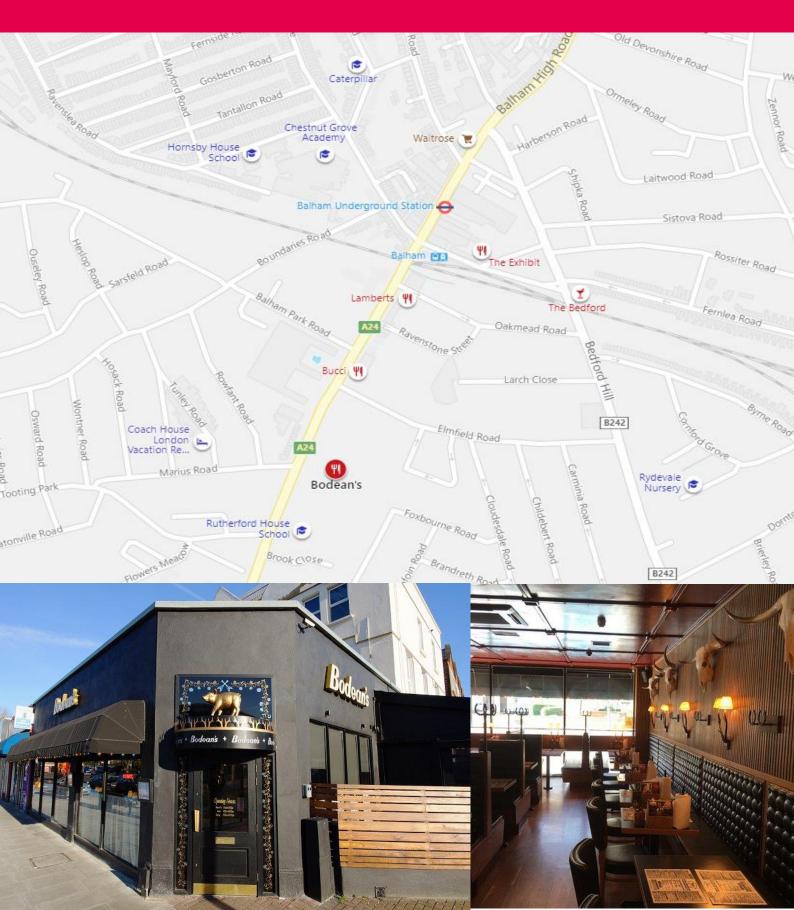

#### Location

The premises are located on the Balham Hight Road on the junction with the popular Ritherden Road. Local operators include Gail's, Foxcroft & Ginger, Dynamo, Camile Thai and Brother Marcus. The area benefits from a significant and affluent residential catchment.

For a better understanding of the location please review Google Street View