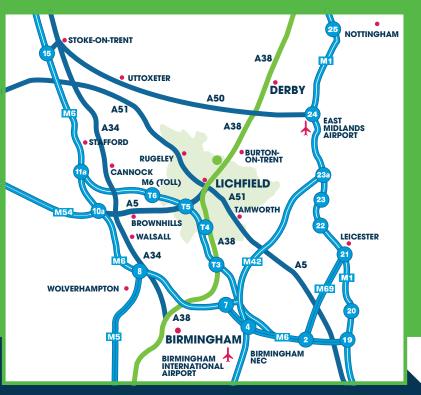

The site is at the heart of the country's motorway network being 4.5 miles to T4 and T5 of M6 Toll Road. It has excellent access to the M1, M42, M40, M6 and A50 via the A38 and is close to Birmingham and East Midlands international airports.