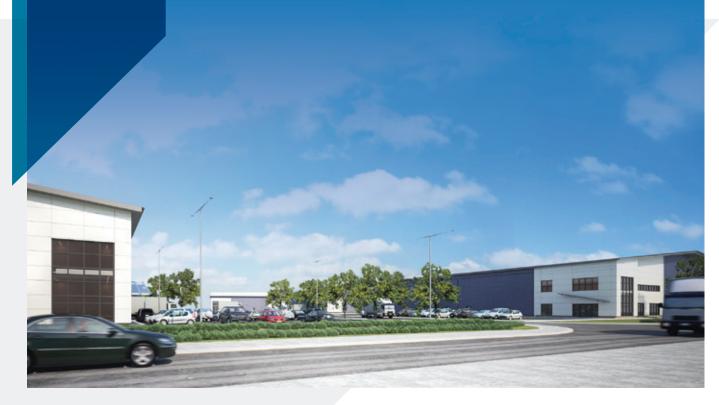

#### The **Opportunity**

FP80 is a 4.9 acre (1.98Ha) site offering Design and Build offices from 20,000 to 80,000 sq ft. Graftongate can provide an efficient build process, from design of your property through the detailed planning process to delivering your building within approximately 6 months of receipt of planning.

#### Planning

The site has planning consent for B2 and B8 (General Industrial and Storage & Distribution).

a,b,c - for illustrative purposes only