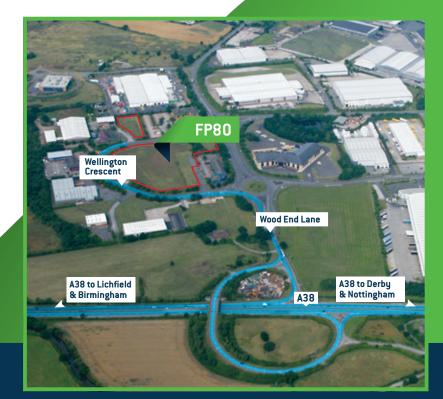

#### The **Opportunity**

FP80 is a 4.9 acre (1.98Ha) site offering Design and Build offices from 20,000 to 80,000 sq ft. Graftongate can provide an efficient build process, from design of your property through the detailed planning process to delivering your building within approximately 6 months of receipt of planning.

#### Planning

The site has planning consent for B2 and B8 (General Industrial and Storage & Distribution).

a,b,c - for illustrative purposes only