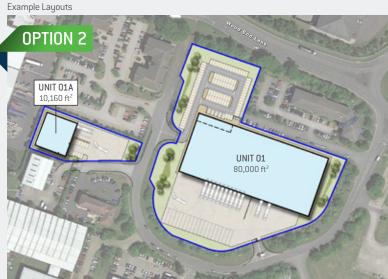

#### The **Opportunity**

FP80 is a 4.9 acre (1.98Ha) site offering Design and Build offices from 20,000 to 80,000 sq ft. Graftongate can provide an efficient build process, from design of your property through the detailed planning process to delivering your building within approximately 6 months of receipt of planning.

#### Planning

The site has planning consent for B2 and B8 (General Industrial and Storage & Distribution).

a,b,c - for illustrative purposes only