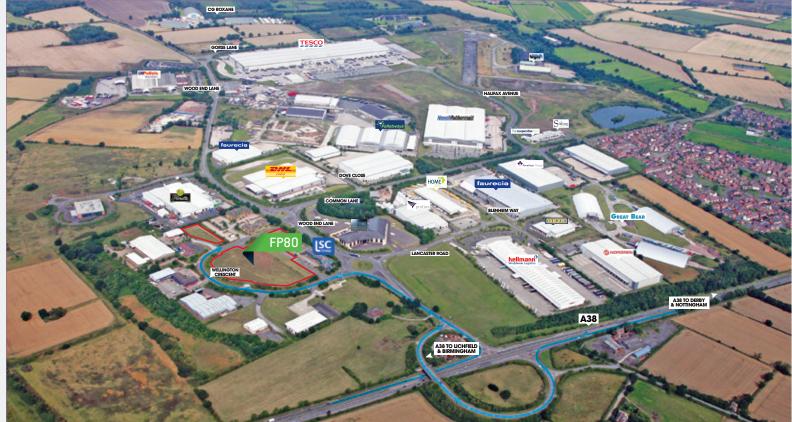

#### Location

Fradley Park benefits from planning consent for over 4M sq ft of warehouse, industrial, offices and business support facilities with over 2.9M sq ft already developed and occupied by companies including Tesco, Geze, Newell Rubbermaid, Great Bear Distribution and Palletways.

The site is at the heart of the country's motorway network being 4.5 miles to T4 and T5 of M6 Toll Road. It has excellent access to the M1, M42, M40, M6 and A50 via the A38 and is close to Birmingham and East Midlands international airports.