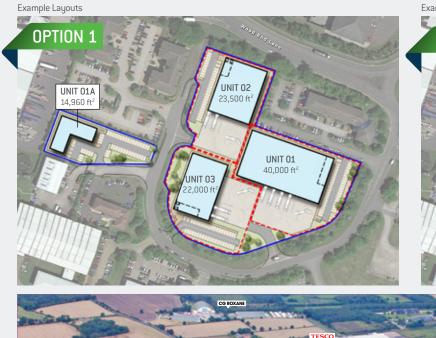

#### The **Opportunity**

FP80 is a 4.9 acre (1.98Ha) site offering Design and Build offices from 20,000 to 80,000 sq ft. Graftongate can provide an efficient build process, from design of your property through the detailed planning process to delivering your building within approximately 6 months of receipt of planning.

#### Planning

The site has planning consent for B2 and B8 (General Industrial and Storage & Distribution).

a,b,c - for illustrative purposes only