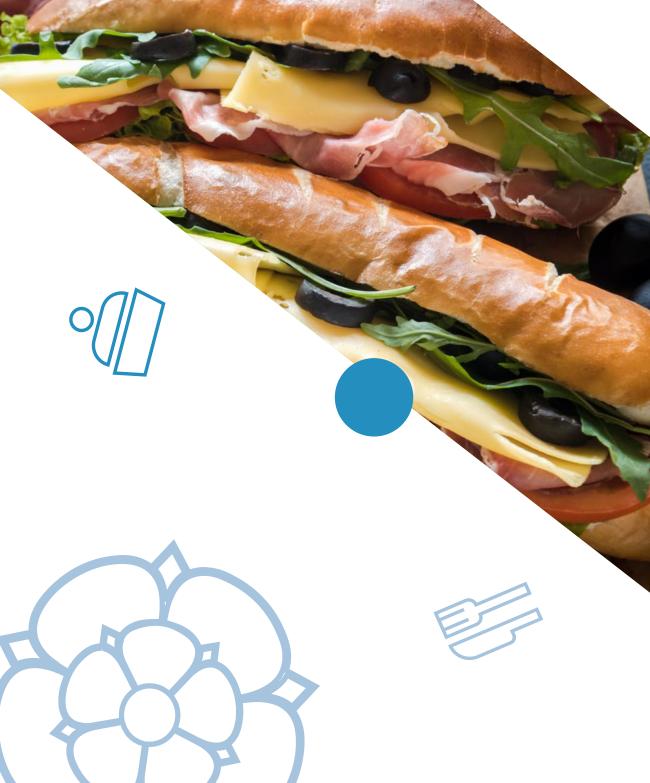

Find out more and view the menu:

thehive.today/foodies/#therestaurant

Visit the Yorkshire Deli, upstairs in The Hub for local sourced, handmade creations! Alongside a number of daily specials from pastries to puds, you'll find a counter of fresh local produce where you can create your very own signature sarnie. Meal deal options are avaiable with all sandwiches and breakfast is served here on weekends.