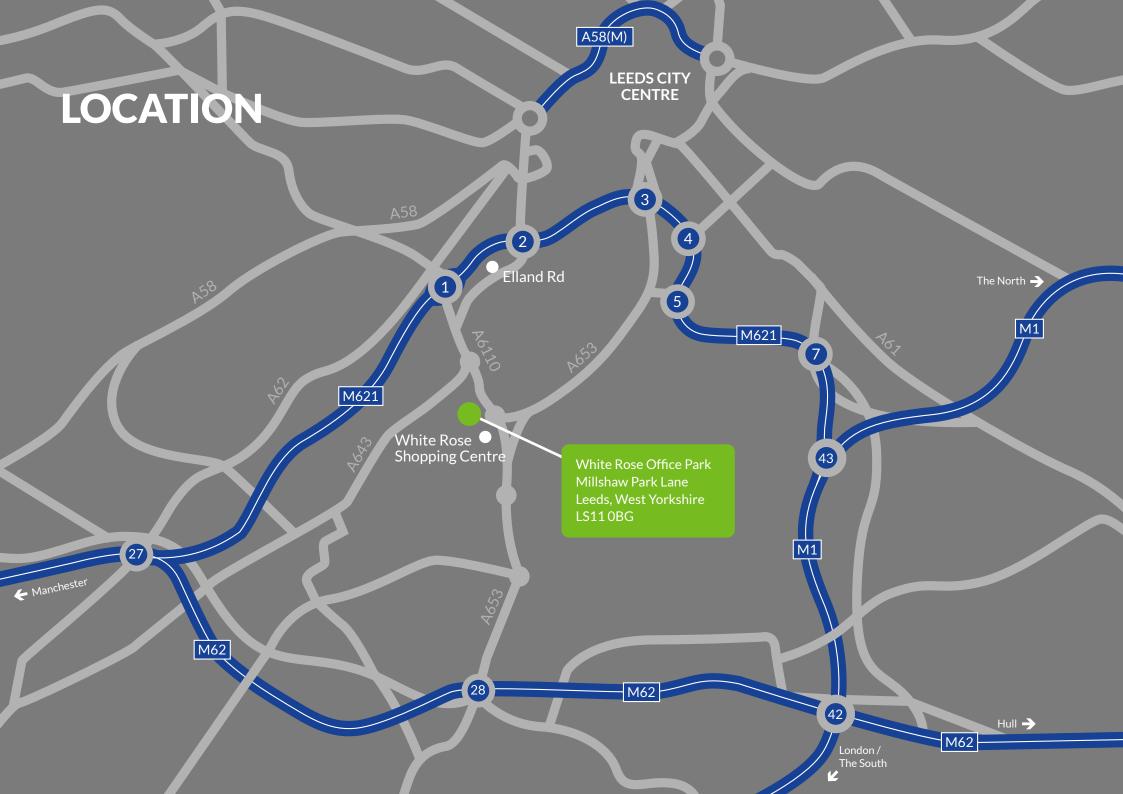

### BE IN GOOD COMPANY







**CAPITA** 















## **Twinkles Nursery**

Open 7.30am - 6pm, 51 weeks per year



We know that being a working parent is never easy; and finding excellent quality child care on your daily commute or near to your place of work can be difficult, if not impossible. Taking children from six months to school age, Twinkles has an unrivalled reputation and their level of care mirrors the standards and excellence we are used to on The Park - making the two a perfect match.

To find out about placing your child in our nursery, please contact **Pauline Dent** via email: pauline@twinklesnurseries.com

twinklesnurseries.co.uk/white-rose-leeds



### **The Hub**

The heart of The Park

Designed as a central point for all occupiers on The Park, The Hub houses a