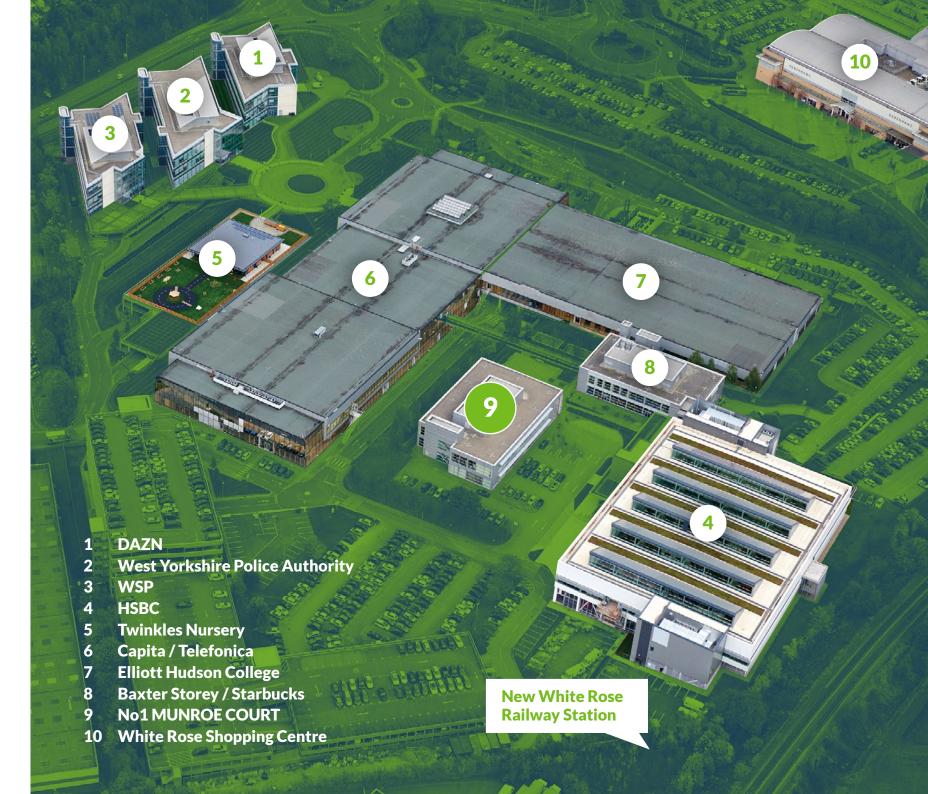

### BE IN GOOD COMPANY







**CAPITA** 















## **Twinkles Nursery**

Open 7.30am - 6pm, 51 weeks per year



We know that being a working parent is never easy; and finding excellent quality child care on your daily commute or near to your place of work can be difficult, if not impossible. Taking children from six months to school age, Twinkles has an unrivalled reputation and their level of care mirrors the standards and excellence we are used to on The Park - making the two a perfect match.

To find out about placing your child in our nursery, please contact **Pauline Dent** via email: pauline@twinklesnurseries.com

twinklesnurseries.co.uk/white-rose-leeds



### **The Hub**

The heart of The Park

Designed as a central point for all occupiers on The Park, The Hub houses a variety of eateries, meeting and breakout spaces fo