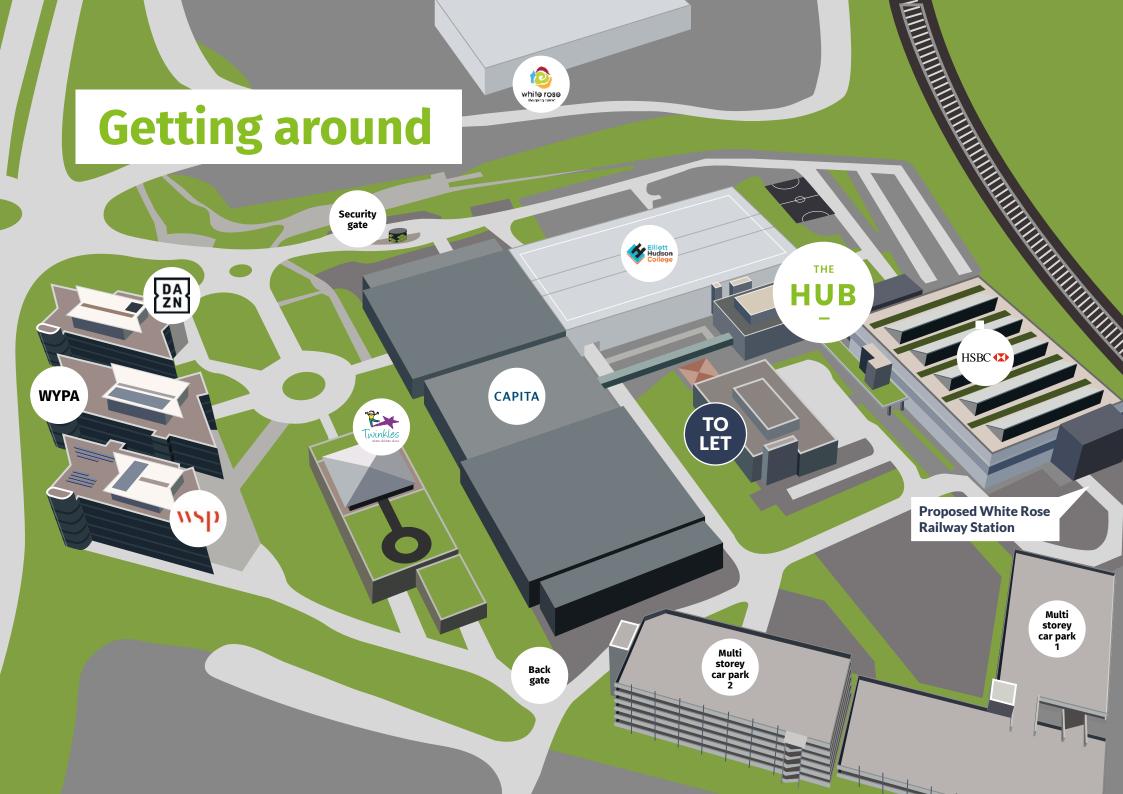

# **On-site Security**

Feel safe & secure 24/7

Second to none in Yorkshire with 2x gated entrances allowing swifter access & egress, automatic number plate recognition and 24/7 on site monitored CCTV.

Great if you have staff working out of hours / shifts.