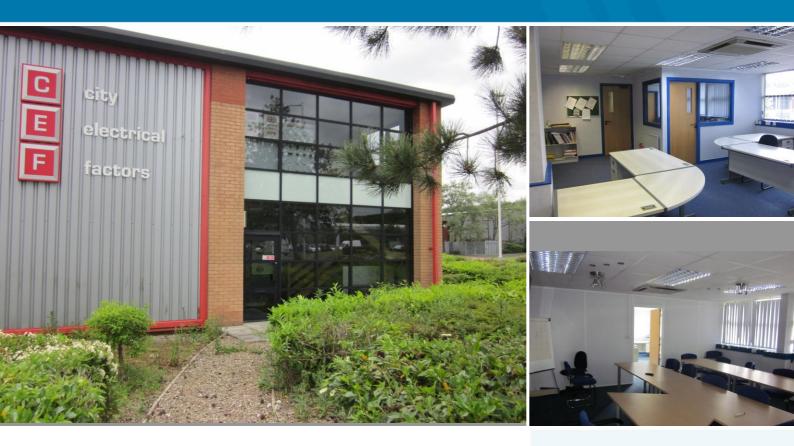

## Description

The property comprises a fully self-contained suite (over City Electrical Factors) with its own front door access onto Eighth Avenue.

The space is divided to create a range of open plan and private offices and has its own male and female WC's and kitchen.

#### **First Floor**

| TOTAL | 142 m² | 1,524 ft² |
|-------|--------|-----------|
|-------|--------|-----------|

Some office furniture may be available by negotiation, please enquire for further details.