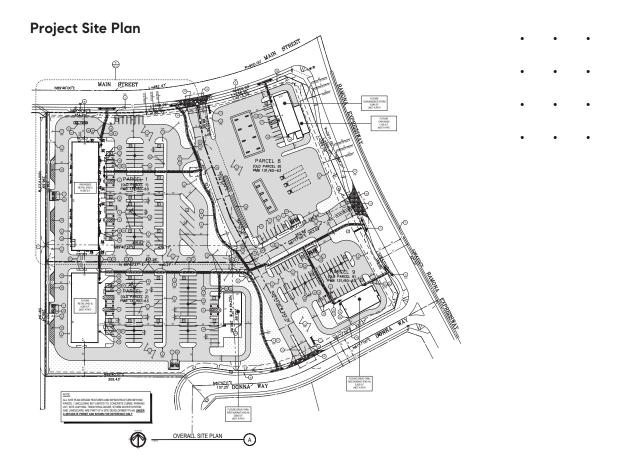

# Corner of Ramona Expressway and Main Street | San Jacinto, CA 1,200–13,200 Sq Ft available

Greg Engel Team is proud to introduce Soboba Crossroads, a new retail center just across from the entrance to the new Soboba Casino. Located at the signalized corner of Ramona Expressway and Main Street in San Jacinto, Luiseno Village will share the same lot with two retail pads (now available for ground lease) and one gas station (also available for ground lease). The new Soboba Casino will include a 200-room hotel, large banquet hall, and meeting facility for conferences and special events—slated for completion in Fall of 2019.