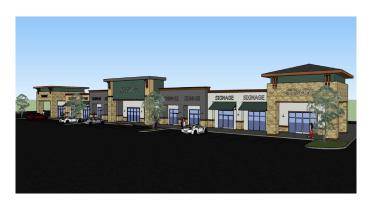

# Corner of Ramona Expressway and Main Street | San Jacinto, CA 1,200–13,200 Sq Ft available

Greg Engel Team is proud to introduce Soboba Crossroads, a new retail center just across from the entrance to the new Soboba Casino. Located at the signalized corner of Ramona Expressway and Main Street in San Jacinto, Luiseno Village will share the same lot with two retail pads (now available for ground lease) and one gas station (also available for ground lease). The new Soboba Casino will include a 200-room hotel, large banquet hall, and meeting facility for conferences and special events—slated for completion in Fall of 2019.

#### Property Highlights:

- · Opening last quarter of 2021
- · Across from the entrance of new Soboba Casino
- · Monument sign on Ramona Expressway
- · Signalized intersection
- · Great starting rates
- · End cap locations still available
- · Grease traps to be built into each unit
- · Drive-through and restaurant pads available