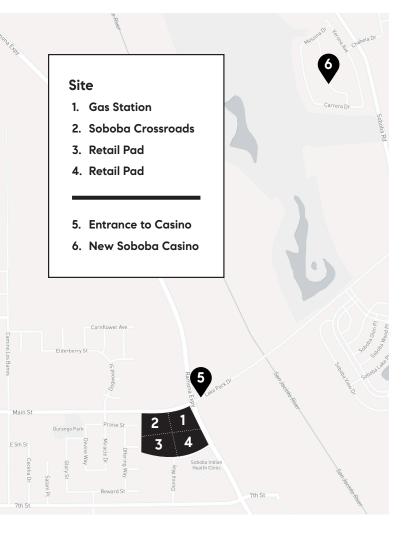

## Soboba Crossroads at Romona Expressway and Main Street

# Corner of Ramona Expressway and Main Street | San Jacinto, CA 1,200–13,200 Sq Ft available

Greg Engel Team is proud to introduce Soboba Crossroads, a new retail center just across from the entrance to the new Soboba Casino. Located at the signalized corner of Ramona Expressway and Main Street in San Jacinto, Luiseno Village will share the same lot with two retail pads (now available for ground lease) and one gas station (also available for ground lease). The new Soboba Casino will include a 200-room hotel, large banquet hall, and meeting facility for conferences and special events—slated for completion in Fall of 2019.