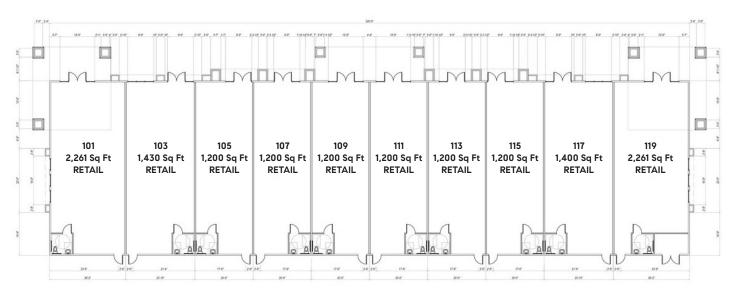

e
- · Grease traps to be built into each unit
- · Drive-through and restaurant pads available

Compass is a licensed real estate broker (01991628) in the State of California and abides by Equal Housing Opportunity laws. All material presented herein is intended for informational purposes only. Compass is a real estate broker licensed by the State of California and abides by Equal Housing Opportunity laws. License Number 01991628. All material presented herein is intended for informational purposes only and is compiled from sources deemed reliable but has not been verified. Changes in price, condition, sale or withdrawal may be made without notice. No statement is made as to accuracy of any description. All measurements and square footages are approximate.



## **Preliminary Floor Plan**



• •

. .