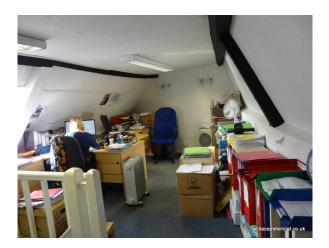

## **DESCRIPTION**

These character offices have been occupied by a firm of solicitors for many years and are now offered to let due to the tenants relocating to larger premises locally.

They form part of this attractive Grade II listed property which comprises two shop units and the offices which are arranged over the first and second floors.

Both the first and second floors provide split level accommodation adding character. Some offices also feature attractive painted timber panelling to the lower walls.

The space will be redecorated prior to reletting.

### **ACCOMMODATION**

The premises have partly restricted headroom in some areas. Our floor areas reflect all space having 5' (1.52m) clear headroom or greater.

The accommodation with approximate areas is follows:

Entrance door fronting West Borough leading to:

Entrance lobby and stairs to

First Floor (split level)

Landing.

Male and Female WC's

Reception + 5 offices: 983 sq ft (91.35 sq m)

Ancillary space: 266 sq ft (24.72 sq m)