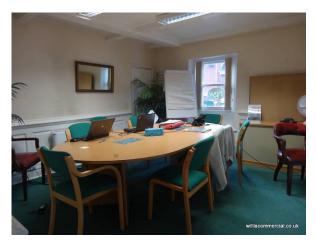

## **DESCRIPTION**

These character offices have been occupied by a firm of solicitors for many years and are now offered to let due to the tenants relocating to larger premises locally.

They form part of this attractive Grade II listed property which comprises two shop units and the offices which are arranged over the first and second floors.

Both the first and second floors provide split level accommodation adding character. Some offices also feature attractive painted timber panelling to the lower walls.

The space will be redecorated prior to reletting.

### **ACCOMMODATION**

The premises have partly restricted headroom in some areas. Our floor areas reflect all space having 5' (1.52m) clear headroom or greater.

The accommodation with approximate areas is follows:

Entrance door fronting West Borough leading to:

Entrance lobby and stairs to

First Floor (split level)

Landing.

Male and Female WC's

Reception + 5 offices: 983 sq ft (91.35 sq m)

Ancillary space: 266 sq ft (24.72 sq m)