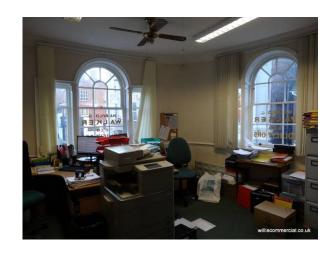

## **DESCRIPTION**

These character offices have been occupied by a firm of solicitors for many years and are now offered to let due to the tenants relocating to larger premises locally.

They form part of this attractive Grade II listed property which comprises two shop units and the offices which are arranged over the first and second floors.

Both the first and second floors provide split level accommodation adding character. Some offices also feature attractive painted timber panelling to the lower walls.

The space will be redecorated prior to reletting.

### **ACCOMMODATION**

The premises have partly restricted headroom in some areas. Our floor areas reflect all space having 5' (1.52m) clear headroom or greater.

The accommodation with approximate areas is follows:

Entrance door fronting West Borough leading to:

Entrance lobby and stairs to

First Floor (split level)

Landing.

Male and Female WC's

Reception + 5 offices: 983 sq ft (91.35 sq m)

Ancillary space: 266 sq ft (24.72 sq m)