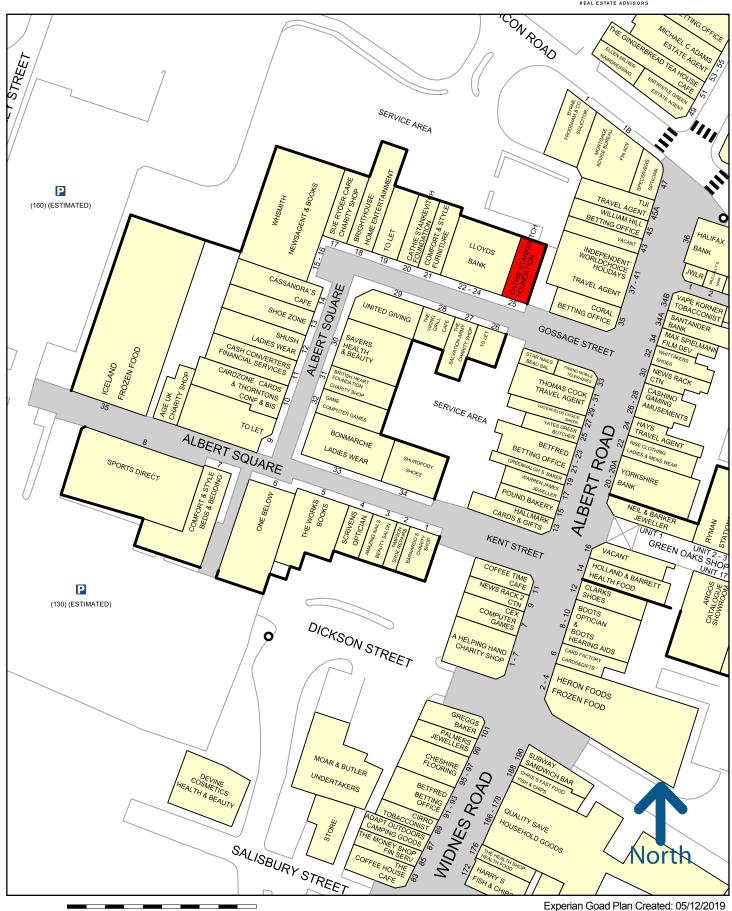

# UNIT 33 (25) ALBERT SQUARE SHOPPING CENTRE

## **LOCATION**

Albert Square Shopping Centre is located at the heart of Widnes town centre. Anchored by a 10,000 sq ft **Sports Direct**, the scheme benefits from an adjacent 300 space, free car park. Other Occupiers include **Iceland**, **One Below**, **The Works**, **Shuropody**, **WH Smiths** and **Game**.

50 metres