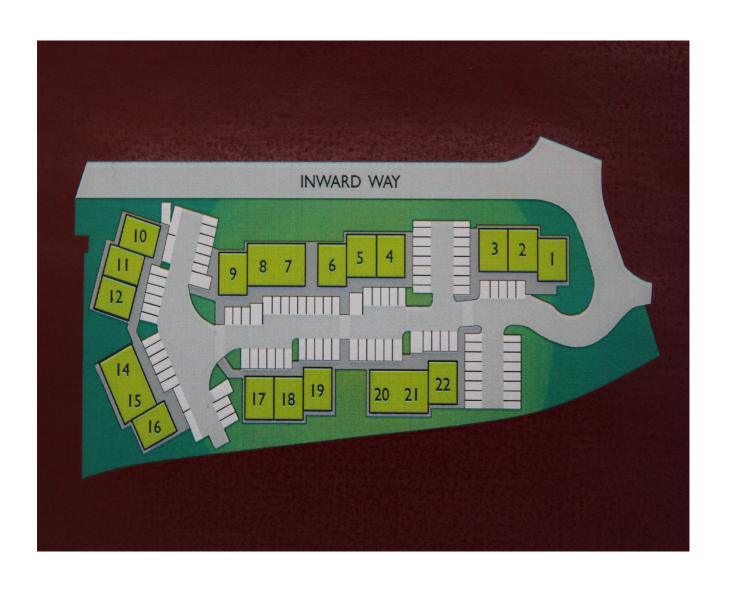

## WHOLE UNITS AVAILABLE FOR SALE

| Unit              | 7/8                           | 4                             |
|-------------------|-------------------------------|-------------------------------|
| Size (sq ft)      | 2,988                         | 1,381                         |
| Parking           | 8 cars                        | 4 cars                        |
| Rental (+VAT)     | £30,000 + £0.63psf            | £15,000 + £0.63psf            |
|                   | Service charge and facilities | Service charge and facilities |
| Sale Price (+VAT) | £373,500                      | £172,625                      |
| Rateable Value    | £24,000                       | £10,600                       |

### **Car Parking**

4 car parking spaces will be provided for the exclusive use of each unit.

(8 spaces for doubles units) plus pooled spaces for visitors and disabled person