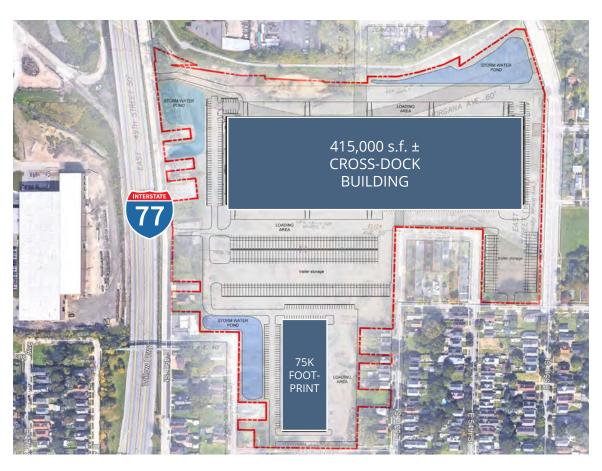

FILL



NEW CONSTRUCTION | UP TO 500,000 S.F. ON 40 INDUSTRIAL ACRES



**David Stecker** +1 216 937 1965 david.stecker@am.jll.com Joe Messina +1 216 861 7171 joe.messina@am.jll.com

## **COMMERCE PARK 77**

Commerce Park 77 is a one-of-a-kind industrial opportunity, that will allow for industrial users to be located in close proximity to a dense surrounding population with easy access to consumers and workers. This infill development is positioned to accommodate occupiers ranging in square footage that see value in highway access less than .40 miles away.



500,000 s.f. available



40 industrial acres



FIRST INFILL

DEVELOPMENT IN THE AREA



EXCELLENT VISIBILITY



15 MINUTES
TO CLEVELAND HOPKINS
INTERNATIONAL AIRPORT



8 MINUTES
TO DOWNTOWN CLEVELAND



## **PROPOSED** SITE PLANS







## AREA DEMOGRAPHICS

within a 5-mile radius



130,135
labor force



28,760 blue collar workers

within a 10-mile radius

884,513 population

398,807
labor force



81,356 blue collar workers

within a 15-mile radius

1,287,202

603,480 labor force



112,247 blue collar workers