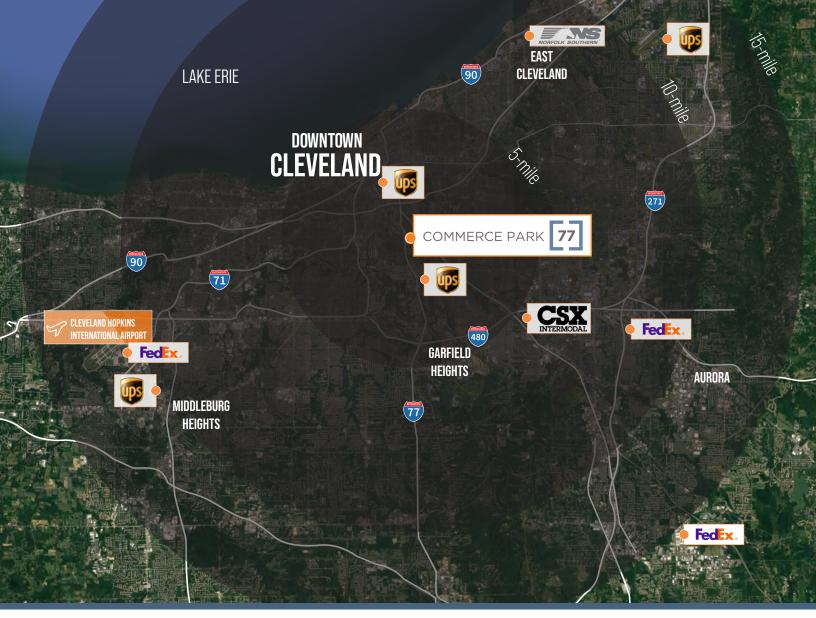

## **COMMERCE PARK 77**

Commerce Park 77 is a one-of-a-kind industrial opportunity, that will allow for industrial users to be located in close proximity to a dense surrounding population with easy access to consumers and workers. This infill development is positioned to accommodate occupiers ranging in square footage that see value in highway access less than .40 miles away.

500,000 s.f. available

40 industrial acres

FIRST INFILL

DEVELOPMENT IN THE AREA

EXCELLENT VISIBILITY

15 MINUTES
TO CLEVELAND HOPKINS
INTERNATIONAL AIRPORT

8 MINUTES
TO DOWNTOWN CLEVELAND