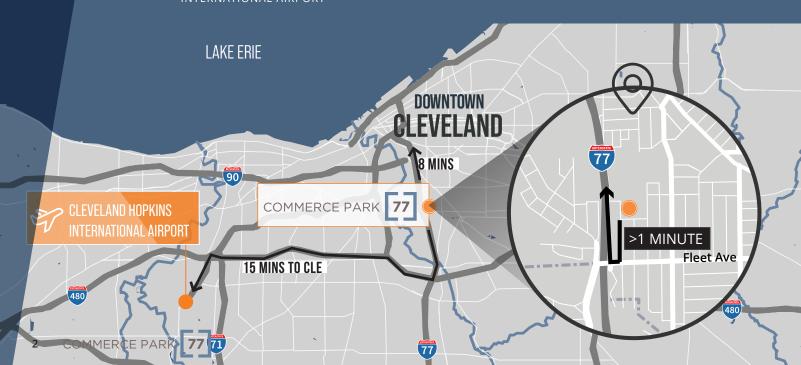

500,000 s.f. available

40 industrial acres

FIRST INFILL

DEVELOPMENT IN THE AREA

EXCELLENT VISIBILITY

15 MINUTES
TO CLEVELAND HOPKINS
INTERNATIONAL AIRPORT

8 MINUTES
TO DOWNTOWN CLEVELAND