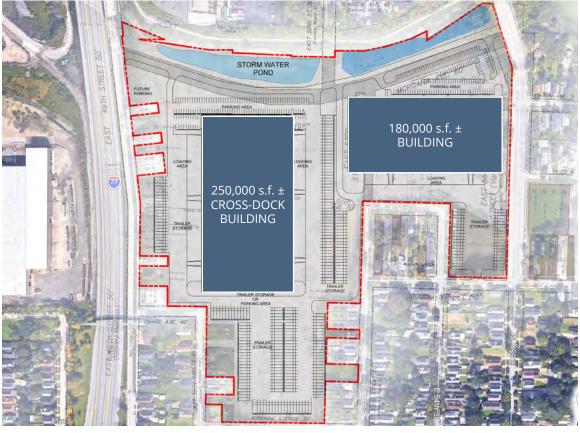

LL



NEW CONSTRUCTION | UP TO 500,000 S.F. ON 40 INDUSTRIAL ACRES



**David Stecker** +1 216 937 1965 david.stecker@am.jll.com Joe Messina +1 216 861 7171 joe.messina@am.jll.com

## **COMMERCE PARK 77**

Commerce Park 77 is a one-of-a-kind industrial opportunity, that will allow for industrial users to be located in close proximity to a dense surrounding population with easy access to consumers and workers. This infill development is positioned to accommodate occupiers ranging in square footage that see value in highway access less than .40 miles away.



500,000 s.f. available



40 industrial acres



FIRST INFILL

DEVELOPMENT IN THE AREA



EXCELLENT VISIBILITY



15 MINUTES
TO CLEVELAND HOPKINS
INTERNATIONAL AIRPORT



8 MINUTES
TO DOWNTOWN CLEVELAND



## **PROPOSED** SITE PLANS







## AREA DEMOGRAPHICS

within a 5-mile radius



130,135
labor force



28,760 blue collar workers

within a 10-mile radius

884,513 population

398,807
labor force



81,356 blue collar workers

within a 15-mile radius

1,287,202

603,480 labor force



112,247 blue collar workers