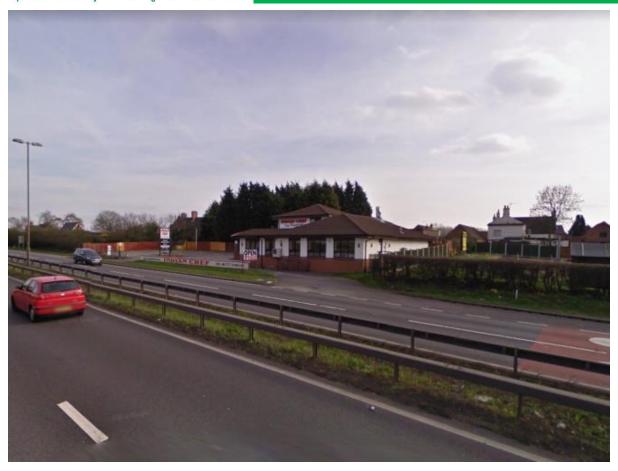

### **LOCATION**

Elkesley is located immediately west of the A1, approximately 8 Miles Equidistant between Retford and Worksop and some 28 miles South – east of Sheffield. The property is situated on the west side of the A1 and is accessed from the northbound carriageway of the A1 just past its junction with the A57. The newly opened Robin Hood Doncaster Sheffield Airport is located approximately 19 miles to the north.

### **DESCRIPTION**

The property, originally a 'Happy Eater', compromises a recently refurbished detached building with restaurant accommodation on the ground floor and a self-contained 2-bedroom first floor flat. The property benefits from a regular and level site with an area of approximately 0.15 hectares (0.36 acres) providing car parking for some 37 cars. The site has two direct accessways to and from the northbound carriageway of the A1. There is also an advertising post on the site.