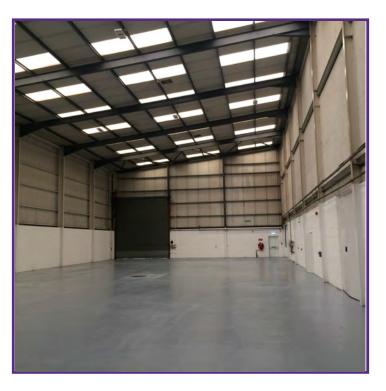

#### Description

The subjects comprise a recently refurbished industrial facility comprising two linked workshop units with integral office and welfare facilities. The facility also benefits from a large service yard area.

The workshops are of steel portal frame construction with concrete block dado walls, clad in insulated profile metal sheeting. The roof over is similarly clad incorporating translucent panels. Vehicular access is by means of three roller shutter doors with direct access to the yard.

The west workshop area offers a generous eaves height of 9.2m at the lowest part while the east workshop offers a range between 7.43m and 3.25m. The offices and welfare facilities are located at the front of the building and have been refurbished throughout. The offices also provide direct access to the workshop facility.