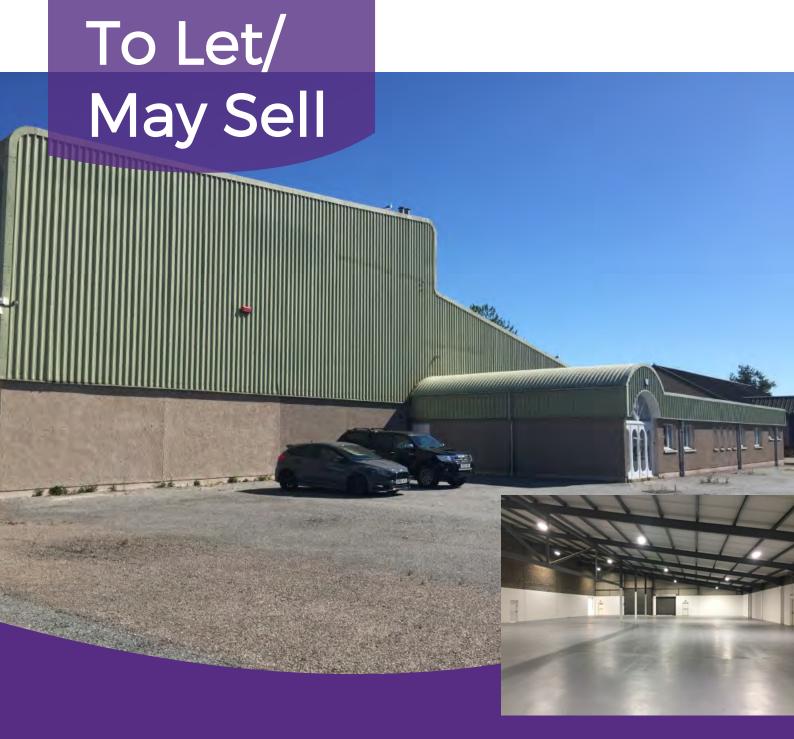

#### Description

The subjects comprise a recently refurbished industrial facility comprising two linked workshop units with integral office and welfare facilities. The facility also benefits from a large service yard area.

The workshops are of steel portal frame construction with concrete block dado walls, clad in insulated profile metal sheeting. The roof over is similarly clad incorporating translucent panels. Vehicular access is by means of three roller shutter doors with direct access to the yard.

The west workshop area offers a generous eaves height of 9.2m at the lowest part while the east workshop offers a range between 7.43m and 3.25m. The offices and welfare facilities are located at the front of the building and have been refurbished throughout. The offices also provide direct access to the workshop facility.

A generous level of car parking can be found to the front of the facility.