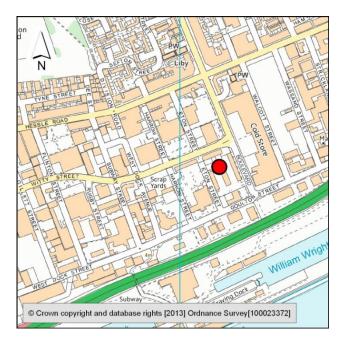

#### Location

Boulevard Unit Factory Estate comprises four blocks of accommodation, situated in which are 31 units. The estate is fully enclosed with steel palisade fencing and lockable gates.

The estate is situated on the west side of Boulevard, approximately 1.5 miles west of the City Centre. Situated adjacent to the A63 Clive Sullivan Way the estate benefits from excellent transport links to both the city centre and national motorway network beyond.