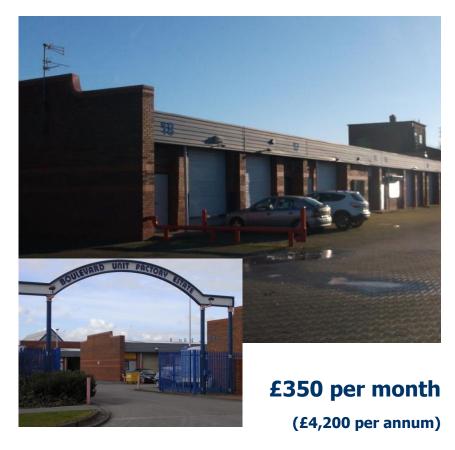

# UNIT 18 BOULEVARD UNIT FACTORY ESTATE

BOULEVARD, HULL, EAST YORKSHIRE, HU3 4AY

#### **Description**

The unit benefits from:

- 40m² (430ft²) of workshop space (approx).
- · Reinforced concrete floors.
- Eaves height of 4m (minimum).
- 10% natural roof lighting.
- Sectional overhead roller shutter door and a separate personnel door.
- · W.C. facilities.
- Water, electricity and gas supplies as well as a telephone line.

#### Leasing terms

The unit is available TO LET on internal repairing and insuring terms at a rent of £4,200 per annum. Further details are available on application.