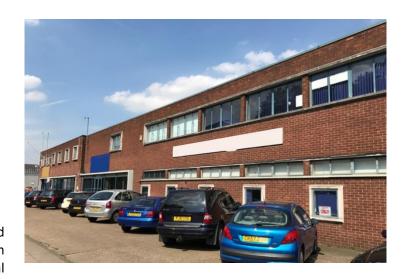

## **FOR SALE**

153 – 165 BRIDGE STREET Northampton NN1 1QF 1039.9m2 (11,194 Sq.Ft.) Site area: 0.2 Ha (0.503 acres)

#### **LOCATION**

The property is prominently located on main arterial road leading into the south side of Northampton town centre with access from Bridge Street and Cattlemarket Road. Local businesses include Avis and Carlsberg Brewery.

#### **DESCRIPTION**

The site comprises 3 adjacent, interconnected buildings on a substantial site with secure yard space front and rear for loading/ external storage/37 cars. The Bridge Street frontage comprises a two-storey brick-built office building under a flat roof. The Cattlemarket Road frontage comprises two industrial workshops with 5.7m eaves, roller shutters etc