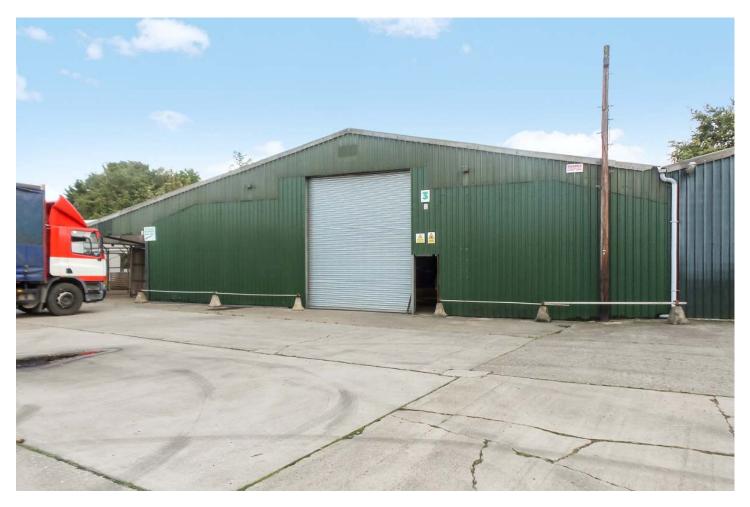

# Economical Warehousing Available to Rent on Flexible Terms Located Near Spalding

Warehouse | 45 Market Way | Pinchbeck | Spalding | Lincolnshire | PE11 3PE

Warehouse Unit Available in Secure Yard Unit Available Extending to 278m<sup>2</sup>, 3,000ft<sup>2</sup> of Accommodation

# Description...

Unit available to rent for agricultural storage, having clear span steel framed building with a mixture of insulated and non-insulated cladding panels and high impact concrete floors. The unit has a loading bay, roller shutter door and we

Access to the yard is controlled by the landlord, the tenant will share the communal keys.

|                      | GIFA              |                      | Asking     | Insulated |
|----------------------|-------------------|----------------------|------------|-----------|
|                      |                   |                      | Rent       | Internal  |
|                      |                   |                      |            | Eaves     |
|                      |                   |                      |            | Height    |
| Shed No 1            | 278m²             | 3,000ft <sup>2</sup> | £10,500 pa | 4.3m      |
| Shed No 2            | 316m <sup>2</sup> | 3,400ft <sup>2</sup> |            | 5m        |
| Shed No 3            | 414m²             | 4,456ft <sup>2</sup> |            |           |
| Shed No 4            | 500m <sup>2</sup> | 5,382ft <sup>2</sup> |            |           |
| Spray Foam Insulated |                   |                      |            |           |