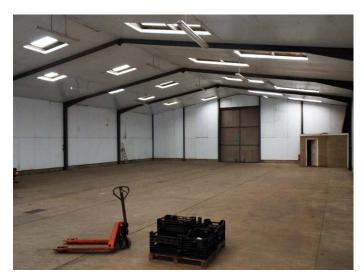

Shed 1

Shed 3

Access to the yard is controlled by the landlord, the tenant will share the communal keys.

|                      | GIFA              |                      | Asking     | Insulated |
|----------------------|-------------------|----------------------|------------|-----------|
|                      |                   |                      | Rent       | Internal  |
|                      |                   |                      |            | Eaves     |
|                      |                   |                      |            | Height    |
| Shed No 1            | 278m²             | 3,000ft <sup>2</sup> | £10,500 pa | 4.3m      |
| Shed No 2            | 316m <sup>2</sup> | 3,400ft <sup>2</sup> |            | 5m        |
| Shed No 3            | 414m²             | 4,456ft <sup>2</sup> |            |           |
| Shed No 4            | 500m <sup>2</sup> | 5,382ft <sup>2</sup> |            |           |
| Spray Foam Insulated |                   |                      |            |           |