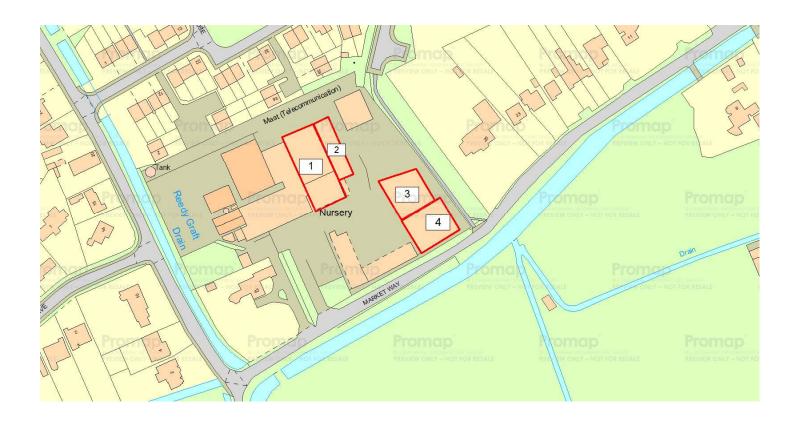

Access to the yard is controlled by the landlord, the tenant will share the communal keys.

|                      | GIFA              |                      | Asking     | Insulated |
|----------------------|-------------------|----------------------|------------|-----------|
|                      |                   |                      | Rent       | Internal  |
|                      |                   |                      |            | Eaves     |
|                      |                   |                      |            | Height    |
| Shed No 1            | 278m²             | 3,000ft <sup>2</sup> | £10,500 pa | 4.3m      |
| Shed No 2            | 316m <sup>2</sup> | 3,400ft <sup>2</sup> |            | 5m        |
| Shed No 3            | 414m²             | 4,456ft <sup>2</sup> |            |           |
| Shed No 4            | 500m <sup>2</sup> | 5,382ft <sup>2</sup> |            |           |
| Spray Foam Insulated |                   |                      |            |           |

Shed 1

Shed 3

# Viewings...

By appointment through the agent. Poyntons Consultancy 24, 26, 28, South Street, Boston, Lincolnshire PE21 6HT Tel 01205 361694

e-mail: sales@poyntons.com | poyntons.com

Shed 4

**Misrepresentation Act:** The particulars in this brochure have been produced in good faith, are set out as a general guide and do not constitute the whole or part of any contract. All liability, in negligence or otherwise, arising from the use of the particulars is hereby excluded. **Money Laundering Regulations:** Prospective purchasers will be asked to produce identification at a later stage.