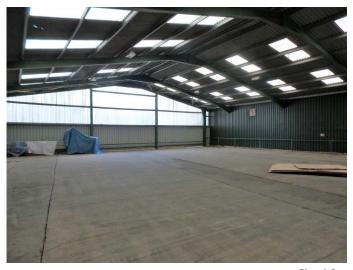

Shed 1

Shed 3

Access to the yard is controlled by the landlord, the tenant will share the communal keys.

|                      | GIFA              |                      | Asking     | Insulated |
|----------------------|-------------------|----------------------|------------|-----------|
|                      |                   |                      | Rent       | Internal  |
|                      |                   |                      |            | Eaves     |
|                      |                   |                      |            | Height    |
| Shed No 1            | 278m²             | 3,000ft <sup>2</sup> | £10,500 pa | 4.3m      |
| Shed No 2            | 316m <sup>2</sup> | 3,400ft <sup>2</sup> |            | 5m        |
| Shed No 3            | 414m²             | 4,456ft <sup>2</sup> |            |           |
| Shed No 4            | 500m <sup>2</sup> | 5,382ft <sup>2</sup> |            |           |
| Spray Foam Insulated |                   |                      |            |           |