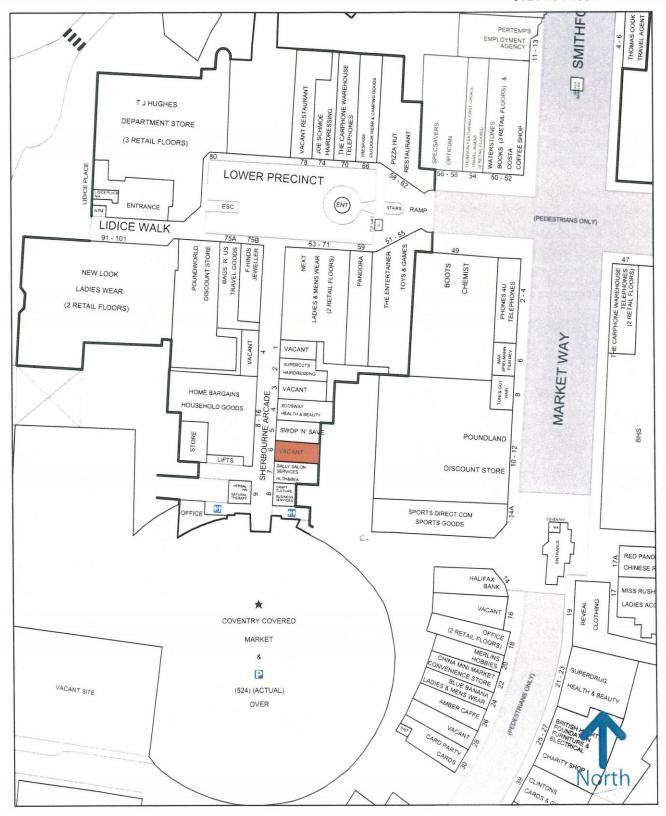

# PRIME UNIT TO LET

6 SHERBOURNE ARCADE LOWER PRECINCT SHOPPING CENTRE COVENTRY CV1 1DN

### **LOCATION**

The premises sit in a prominent location on Sherbourne Arcade immediately adjacent to **Sally Salon Services** and close to **Home Bargains** and **F Hinds**.

National multiple retailers represented within the centre include **New Look**, **H&M**, **Next** and **Select**.