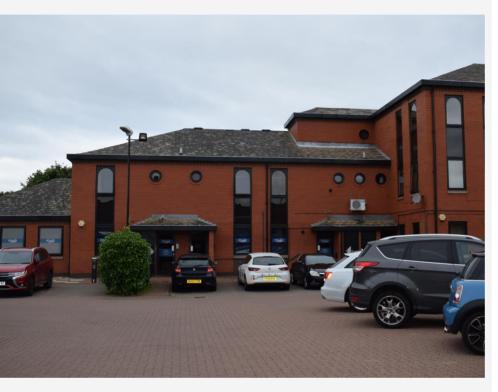

The office development at Kingsway House comprises a number of small office suites situated in a prominent position on Team Valley between Kingsway, Eastern Avenue and Queensway.

# **Description**

The subject office accommodation is situated on the first floor and is predominantly open plan but also benefits from an individual partitioned office. The suite benefits from carpet flooring, strip lighting, kitchen facilities and WC facilities.

# **Description cont'd**

The office is accessed through a secure door at ground floor and car parking is available within a central courtyard to the front of the property.