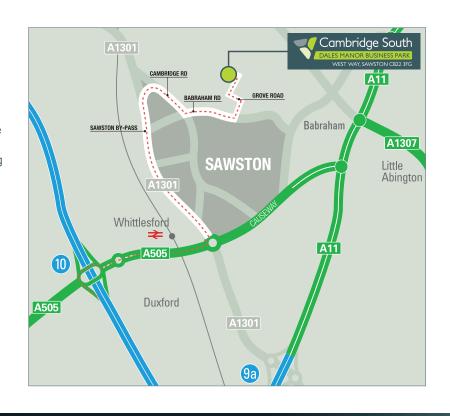

#### **LOCATION**

Our 13 new industrial, warehouse and business units are situated 7 miles south of the University City of Cambridge. Sawston enjoys a catchment population of 19,000 people within 3 miles of the site. The town centre provides a broad range of amenities including a supermarket, building society, bakery, and a range of shops, pubs and restaurants.

Sawston enjoys excellent road connectivity with easy access to Cambridge City via the A1307 and the wider region via the A505. M11. A11 and A14. Mainline rail links on the Cambridge/London Liverpool Street line are available from the nearby villages of Great Shelford and Whittlesford Parkway. Services from Cambridge City train station run regularly in to London's Kings Cross Station.