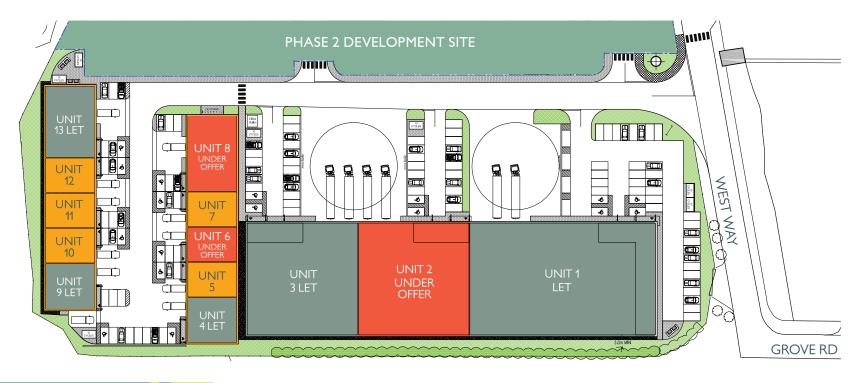

# FLOOR AREAS PHASE 1

- Units 5, 7, 10, 11 & 12
   are available
- Units can be combined as required to desired areas
- B1(c), B2 + B8 planning permission

The consented scheme provides a gross external floor area of 68,015 sq ft which is configured as follows:

| Unit  | Ground<br>Floor<br>(sq ft) | First<br>Floor<br>(sq ft) | Total<br>(sq ft) | Total<br>(sq m) | Parking<br>Spaces | Yard<br>Depths<br>(Metres) |
|-------|----------------------------|---------------------------|------------------|-----------------|-------------------|----------------------------|
| 1LET  | 19,055                     | 2,979                     | 22,034           | 2,047           | 43                | 33                         |
| 2     | 11,305                     | 1,056                     | 12,361           | 1,148           | 20                | 33                         |
| 3 LET | 11,444                     | 1,085                     | 12,529           | 1,164           | 20                | 33                         |
| Total |                            |                           | 46,924           | 4,359           | 83                |                            |

| Unit   | Total<br>(sq ft) | Total<br>(sq m) | Parkin<br>Space |
|--------|------------------|-----------------|-----------------|
| 4 LET  | 2,148            | 200             |                 |
| 5      | 1,625            | 151             | 3               |
|        | 1,625            | 151             | 3               |
| 7      | 1,624            | 151             | 3               |
| 8      | 3,556            | 330             | 6               |
| 9 LET  | 2,183            | 203             | 5               |
| 10     | 1,625            | 151             | 3               |
| 11     | 1,625            | 151             | 3               |
| 12     | 1,624            | 151             | 3               |
| 13 LET | 3,372            | 313             | 6               |