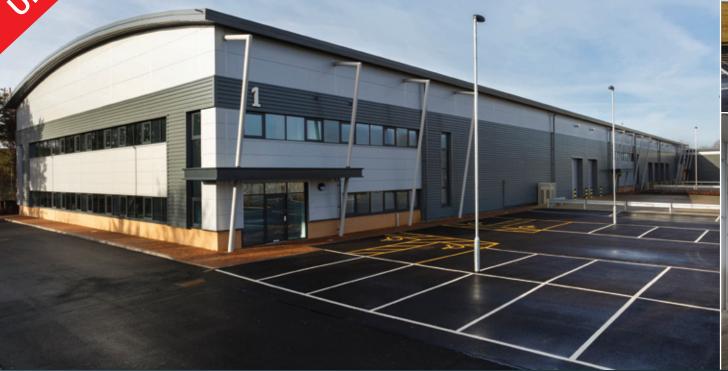

# PHASE 1 TO LET

WEST WAY, SAWSTON CB22 3FG

NEWLY BUILT WAREHOUSE AND BUSINESS UNITS FROM 1,624 sq ft to 12,361 sq ft

PHASE 1

WEST WAY, SAWSTON CB22 3FG