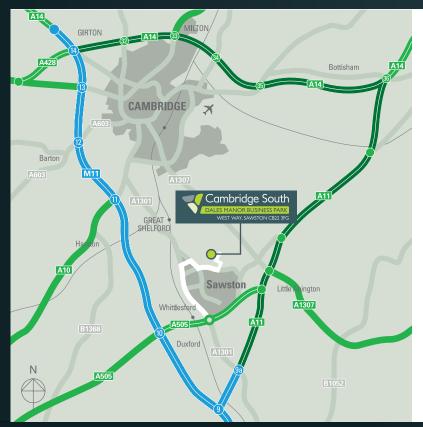

#### **LOCATION**

Our 13 new industrial, warehouse and business units are situated 7 miles south of the University City of Cambridge. Sawston enjoys a catchment population of 19,000 people within 3 miles of the site. The town centre provides a broad range of amenities including a supermarket, building society, bakery, and a range of shops, pubs and restaurants.

Sawston enjoys excellent road connectivity with easy access to Cambridge City via the A1307 and the wider region via the A505. M11. A11 and A14. Mainline rail links on the Cambridge/London Liverpool Street line are available from the nearby villages of Great Shelford and Whittlesford Parkway. Services from Cambridge City train station run regularly in to London's Kings Cross Station.