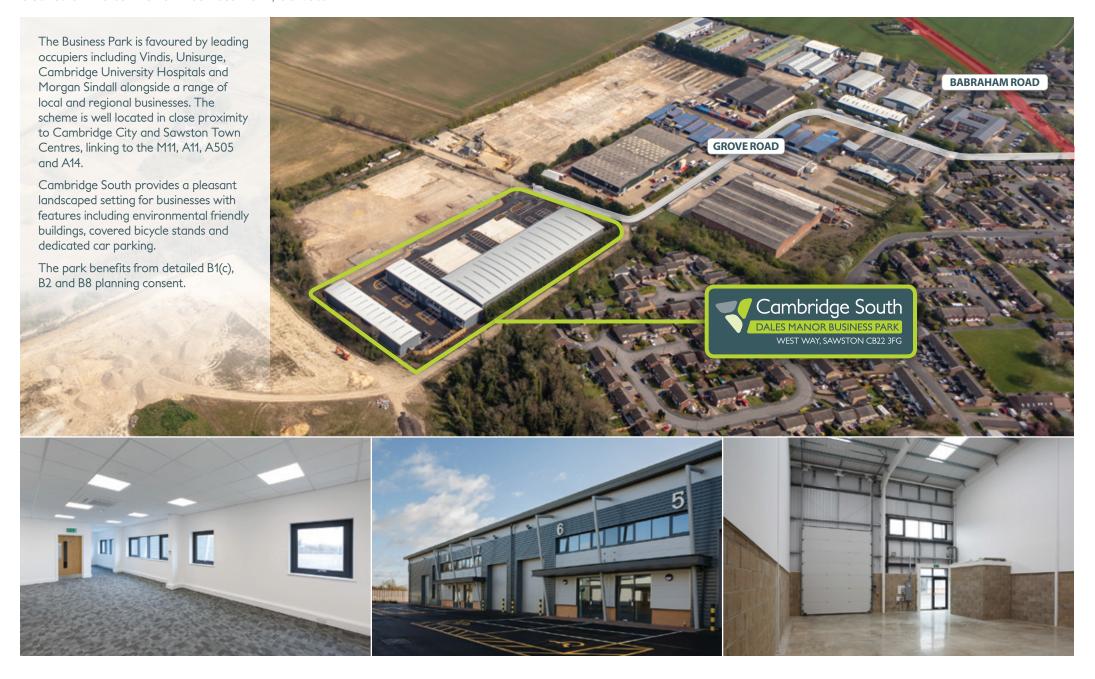

### THE PARK

Cambridge South is a brand new development of high specification warehouse and business units situated within the established commercial district of Dales Manor Business Park, Sawston.

#### **LOCATION**

Our 13 new industrial, warehouse and business units are situated 7 miles south of the University City of Cambridge. Sawston enjoys a catchment population of 19,000 people within 3 miles of the site. The town centre provides a broad range of amenities including a supermarket, building society, bakery, and a range of shops, pubs and restaurants.

Sawston enjoys excellent road connectivity with easy access to Cambridge City via the A1307 and the wider region via the A505. M11. A11 and A14. Mainline rail links on the Cambridge/London Liverpool Street line are available from the nearby villages of Great Shelford and Whittlesford Parkway. Services from Cambridge City train station run regularly in to London's Kings Cross Station.