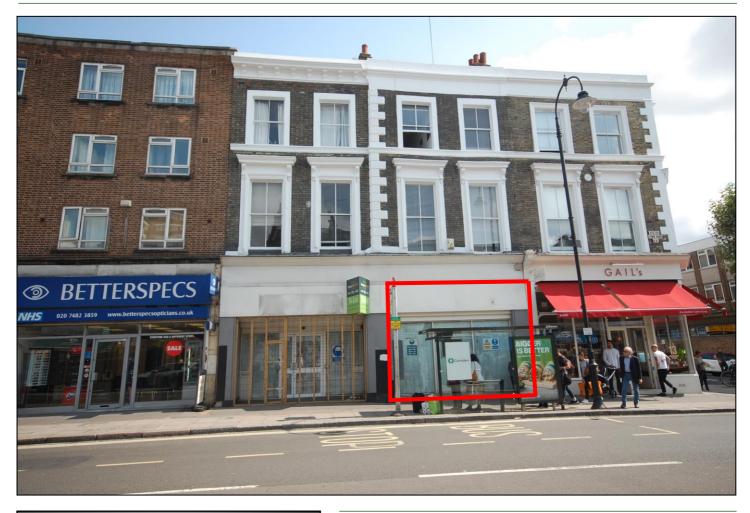

# Ground Floor A1/A2 Retail Unit To Let 970 sq ft

Ground Floor 206 Kentish Town Road London, NW5 2AD

www.davis-brown.co.uk

Please call us on: (44) 020 7637 1066

The 'shop' is located in the heart of Kentish Town, benefiting from A1 & A2 use. It is within a few minutes' walk from Kentish Town Mainline Rail Station and Underground Station (Northern Line). Local occupiers include Gail's Bakery, Office, Superdrug, Lidl, Nandos and Boots the Chemist.