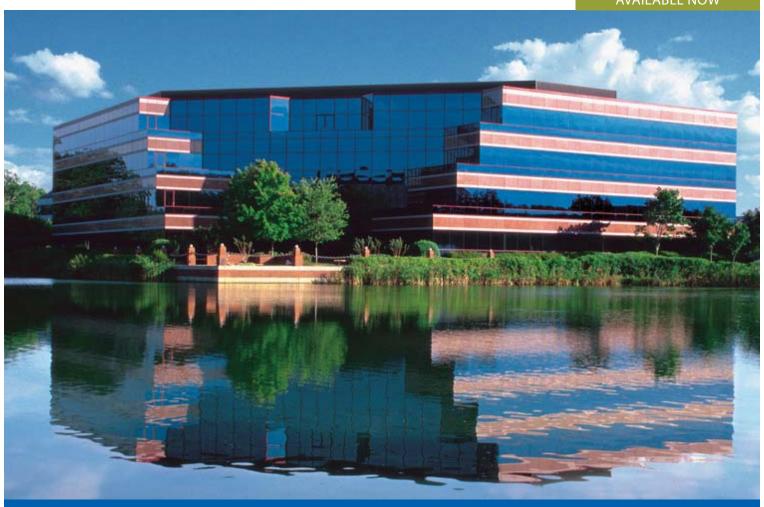

# Rowe Plaza

3,431 RSF

4510 Cox Road, Suite 105 Glen Allen, VA 23060

# Rowe Plaza 3,431 RSF

Rowe Plaza is a four-story premiere office building and offers a backdrop of naturally beautiful views with a lakefront location in the heart of Innsbrook Corporate Center. The park features 850 acres with 5 million square feet of office space. There is easy access to five miles of walking and jogging trails with extensive landscaping that enhances Rowe Plaza's architecture. The building is professionally managed by Commonwealth Commercial Partners, ensuring you the highest level in property management. Its prime location at the crossroads of I-64, I-295, I-288 and U.S. 250 as well as numerous retail, lodging, restaurant and hotel selections makes Rowe Plaza a wonderful choice for business positioning.