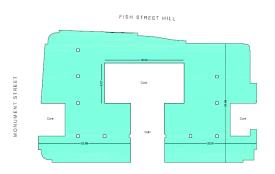

#### **AVAILABILITY**

| Floor | Sq Ft   | Sq M      |
|-------|---------|-----------|
| 1.55. | <b></b> | <b>54</b> |
| 6     | U/O     | U/O       |
| 5     | U/O     | U/O       |
| 1     | 10,841  | 1,007     |
| Total | 10,841  | 1,007     |