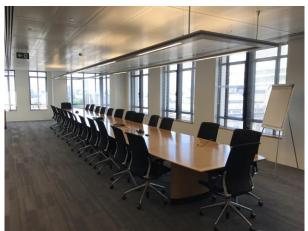

### FITTED OFFICE SPACE

#### + Amenities

- Existing cellular fit out in situ
- 4 pipe fan coil air conditioning
- Fully accessible raised floors (150mm)
- 4 x 16 person passenger lifts
- Basement storage
- 3 car parking spaces available by arrangement