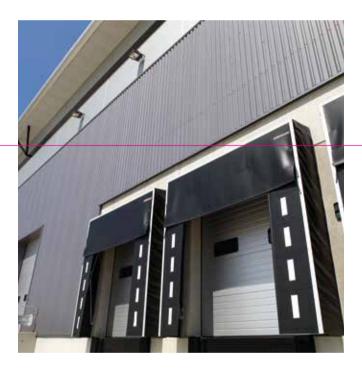

## FEATURES OF THE UNIT ARE:

- A self contained 24 acre plot
- 15 metres to underside of haunch
- Two loading yards
- 360 degree full perimeter road access
- 173 on site HGV trailer spaces

- Separate car park for 447 cars (including 22 disabled spaces)
- 78 dock doors
- Four level access doors
- 20,000 sq ft two storey main office
- Two hub offices, one overlooking each yard

HIGH QUALITY CURTAIN WALLING AND GLAZING SYSTEM

ALL STEELWORK IS PRE-FINISHED WITH A FACTORY APPLIED TWO PART EPOXY COATING