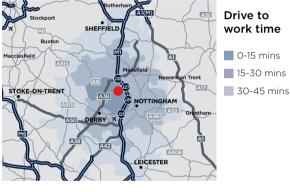

## Available labour force over 300,000 people of working age within a 45 minute drive to work time

Source: nomisweb & www.drivetimemaps.co.uk

With Nottingham and Derby on the doorstep, together with the immediate hinterland of the previous coal mining towns of Nottinghamshire and Derbyshire there is plentiful labour available within the immediate locality.