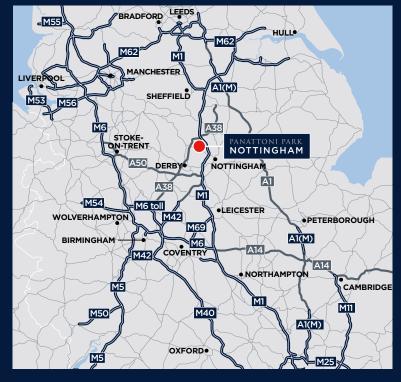

#### HGV drive times

| CITIES            |           |               |  |  |
|-------------------|-----------|---------------|--|--|
| Drive times       | Distance  | Journey       |  |  |
| Nottingham        | 9.5 miles | 28 mins       |  |  |
| Derby             | 15 miles  | 34 mins       |  |  |
| Leicester, M1 J22 | 26 miles  | 46 mins       |  |  |
| Sheffield         | 39 miles  | 1 hr 5 mins   |  |  |
| Birmingham        | 51 miles  | 1 hr 26 mins  |  |  |
| Manchester        | 76 miles  | 2 hrs 35 mins |  |  |
| London, M25       | 112 miles | 3 hrs 10 mins |  |  |
|                   |           |               |  |  |

| Drive times | Distance  | Journey      |
|-------------|-----------|--------------|
| Felixstowe  | 180 miles | 5 hrs 7 mins |
| Southampton | 206 miles | 6 hrs 7 mins |

\*These are all jobs excluding self-employed/business owners. Source: nomisweb