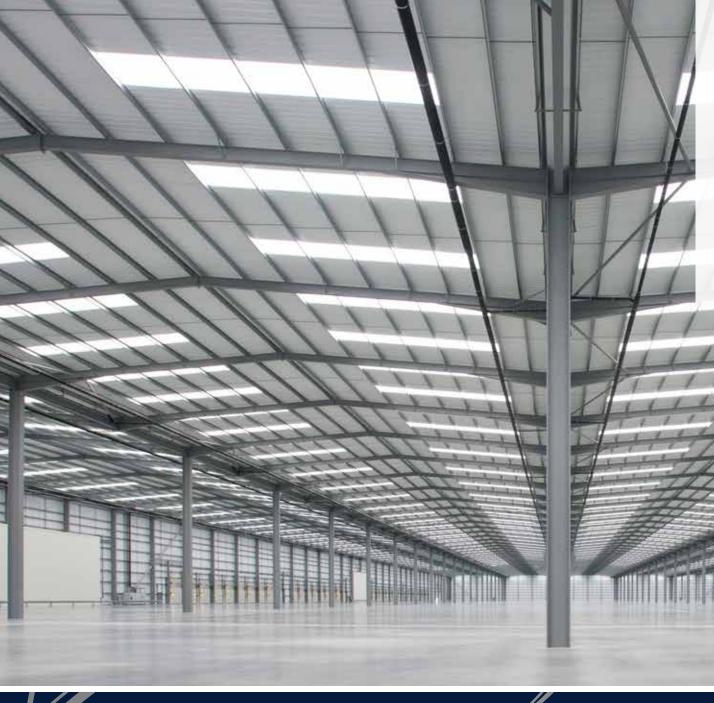

## FEATURES OF THE UNIT ARE:

- A self contained 24 acre plot
- 15 metres to underside of haunch
- Two loading yards
- 360 degree full perimeter road access
- 173 on site HGV trailer spaces

- Separate car park for 447 cars (including 22 disabled spaces)
- 78 dock doors
- Four level access doors
- 20,000 sq ft two storey main office
- Two hub offices, one overlooking each yard

HIGH QUALITY CURTAIN WALLING AND GLAZING SYSTEM

ALL STEELWORK IS PRE-FINISHED WITH A FACTORY APPLIED TWO PART EPOXY COATING