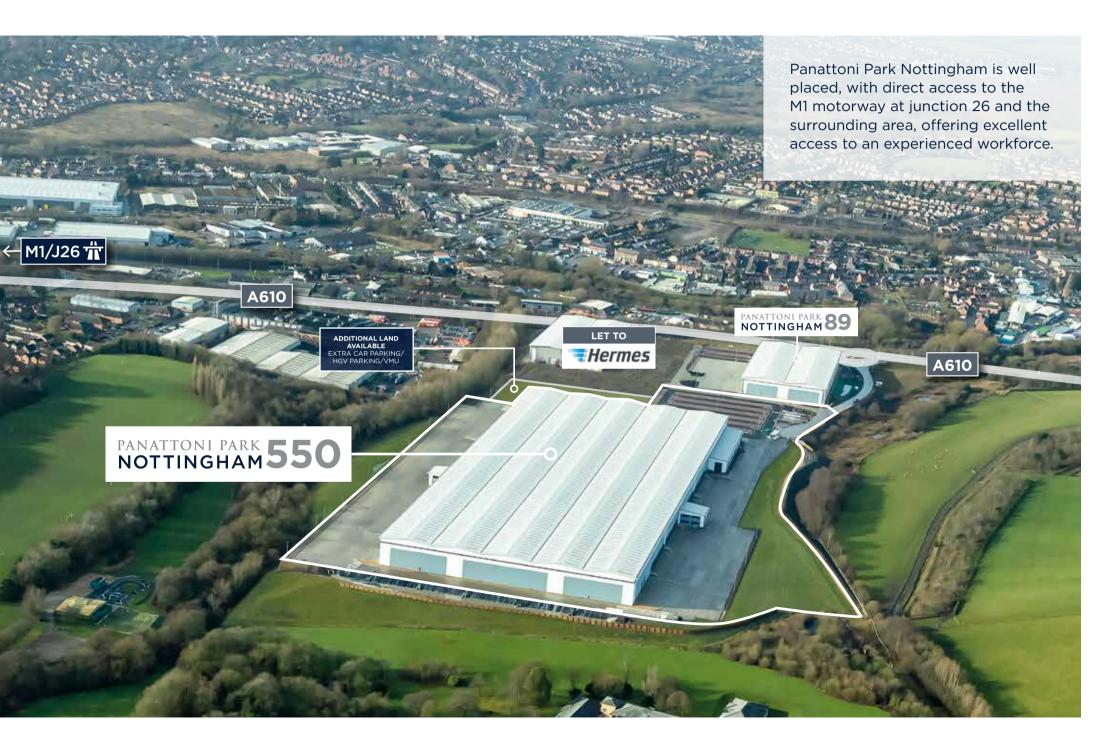

# PANATTONI PARK **550**

Panattoni Park Nottingham is a 55 acre, three unit, 715,000 sq ft scheme.

Nottingham 550 (551,031 sq ft) is a crossdocked warehouse which is available for immediate occupation. It has direct access to the M1 motorway at junction 26 via the A610 dual carriageway.

#### DEMOGRAPHICS

The A610 (dual carriageway to Eastwood) brings you directly to Nottingham 550 from junction 26 of the M1. Its central UK position makes it an ideal location to serve the Midlands, the North and national markets with nearly 40 million people are accessible within four hours HGV drive time.

# EASY MOTORWAY NETWORK ACCESS SEVEN MINUTES TO JUNCTION 26 OF THE M1

Image: Constrained and the second a