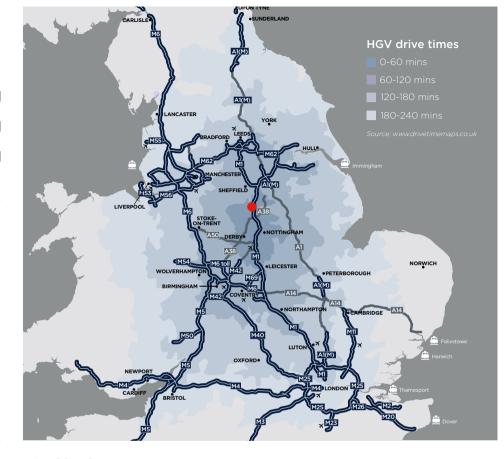

#### DEMOGRAPHICS

The A610 (dual carriageway to Eastwood) brings you directly to Nottingham 550 from junction 26 of the M1. Its central UK position makes it an ideal location to serve the Midlands, the North and national markets with nearly 40 million people are accessible within four hours HGV drive time.

Source: www.drivetimemaps.co.uk

#### HGV drive times

| CITIES            |           |               |  |  |
|-------------------|-----------|---------------|--|--|
| Drive times       | Distance  | Journey       |  |  |
| Nottingham        | 9.5 miles | 28 mins       |  |  |
| Derby             | 15 miles  | 34 mins       |  |  |
| Leicester, M1 J22 | 26 miles  | 46 mins       |  |  |
| Sheffield         | 39 miles  | 1 hr 5 mins   |  |  |
| Birmingham        | 51 miles  | 1 hr 26 mins  |  |  |
| Manchester        | 76 miles  | 2 hrs 35 mins |  |  |
| London, M25       | 112 miles | 3 hrs 10 mins |  |  |
|                   |           |               |  |  |

| Drive times | Distance  | Journey      |
|-------------|-----------|--------------|
| Felixstowe  | 180 miles | 5 hrs 7 mins |
| Southampton | 206 miles | 6 hrs 7 mins |

\*These are all jobs excluding self-employed/business owners. Source: nomisweb