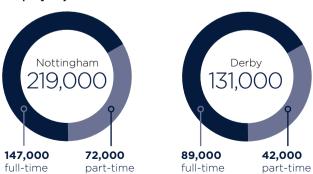

#### Logistics workforce

41,000 employed in transport and logistics in the Nottingham area

PORTS

Sources:www.visit-nottinghamshire.co.uk/ invest/sectors/logistics

42,000

Source: Freight Journey Planner