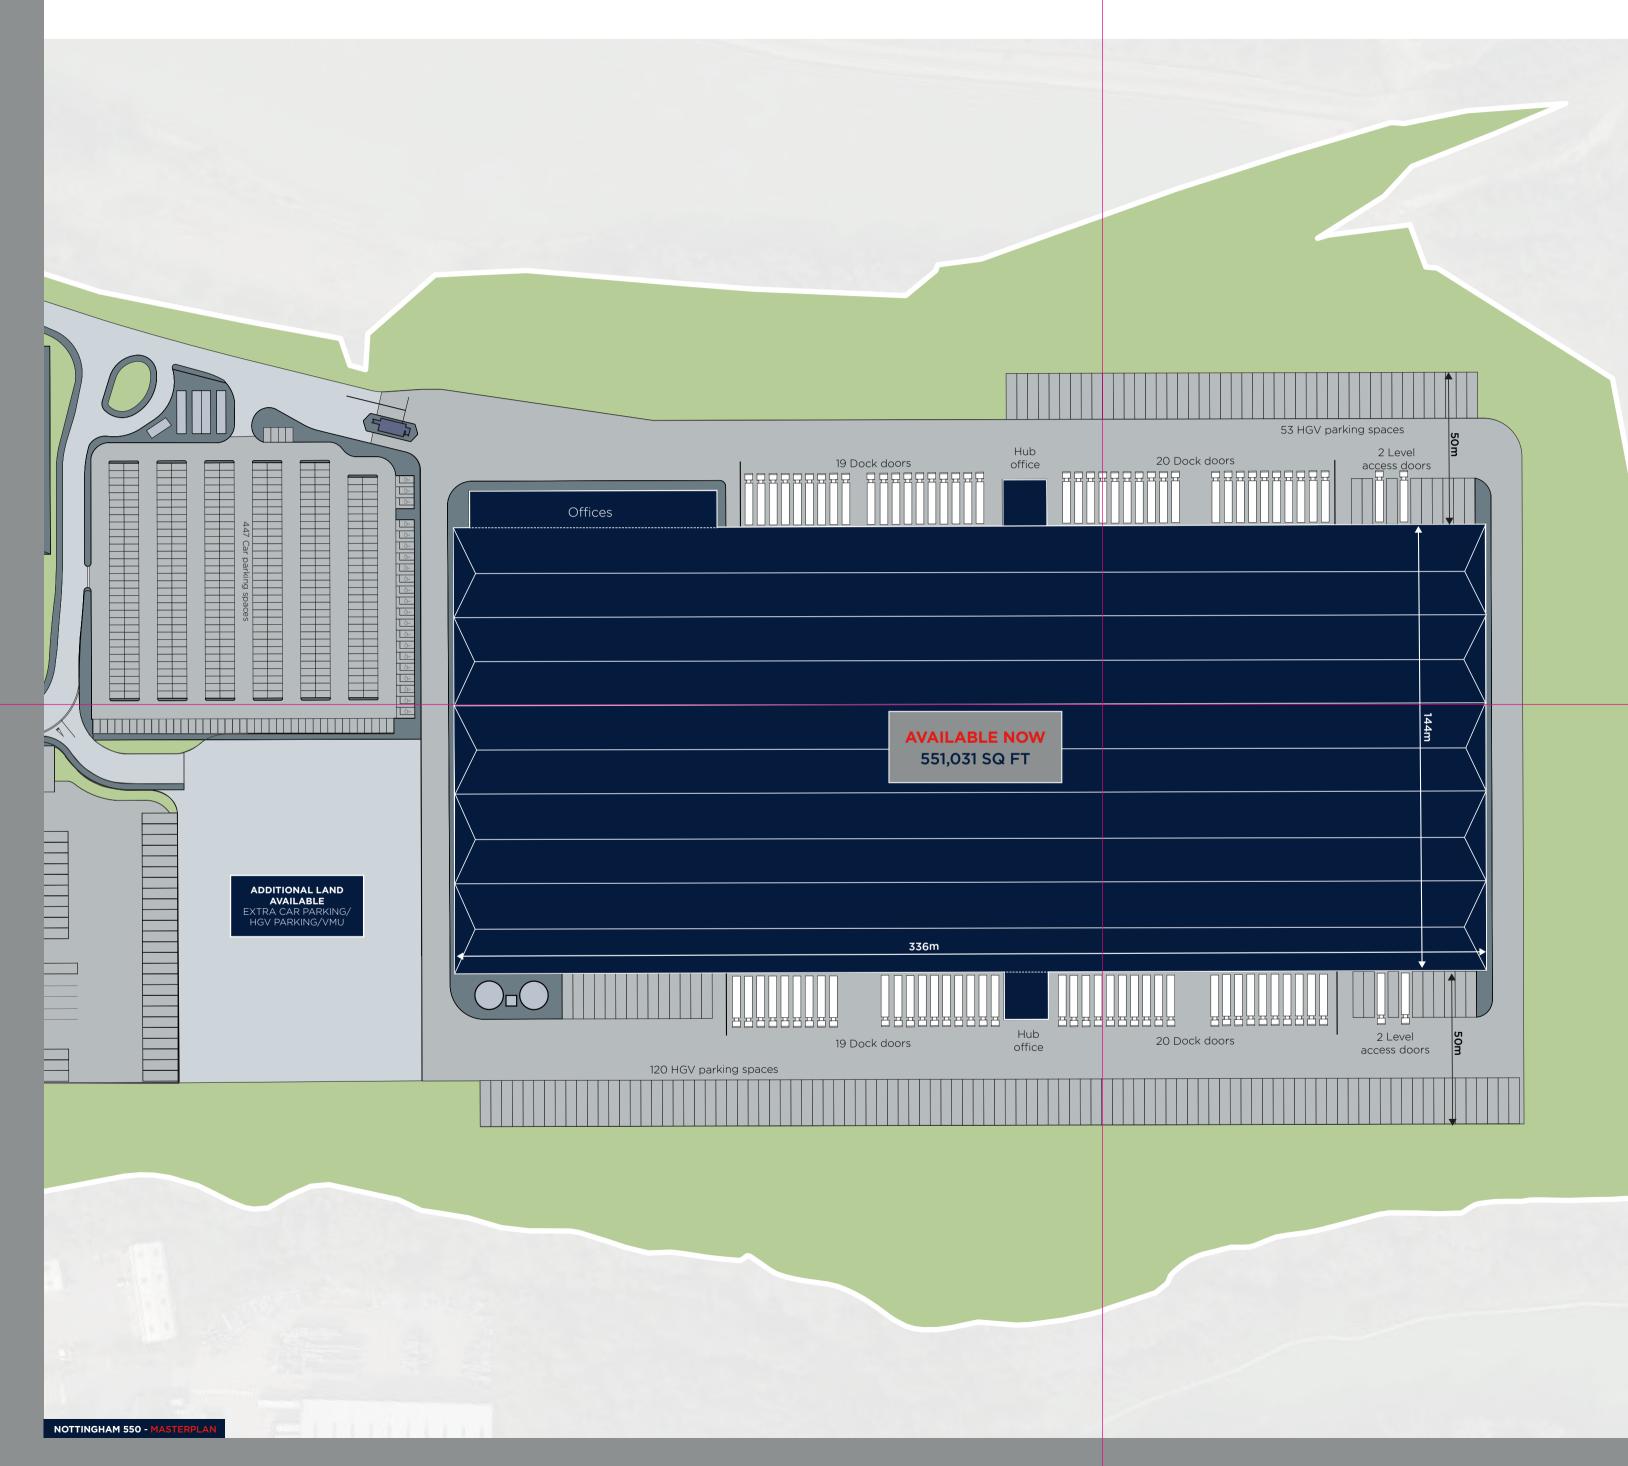

## **AVAILABLE NOW**

# PANATTONI PARK **550** NOTTINGHAM **550**

A610 | EASTWOOD | NOTTINGHAM

CROSS-DOCKED WAREHOUSE/DISTRIBUTION UNIT

M1 J26 - 7 minutes

• 50m yard on both sides

551,031 sq ft

 15m clear to underside of haunch

www.ppnottingham.com

# PANATTONI PARK **550**

Panattoni Park Nottingham is a 55 acre, three unit, 715,000 sq ft scheme.

Nottingham 550 (551,031 sq ft) is a crossdocked warehouse which is available for immediate occupation. It has direct access to the M1 motorway at junction 26 via the A610 dual carriageway.

## FEATURES OF THE UNIT ARE:

- A self contained 24 acre plot
- 15 metres to underside of haunch
- Two loading yards
- 360 degree full perimeter road access
- 173 on site HGV trailer spaces

- Separate car park for 447 cars (including 22 disabled spaces)
- 78 dock doors
- Four level access doors
- 20,000 sq ft two storey main office
- Two hub offices, one overlooking each yard

### 551,031 SQ FT CROSS-DOCKED WAREHOUSE AVAILABLE NOW