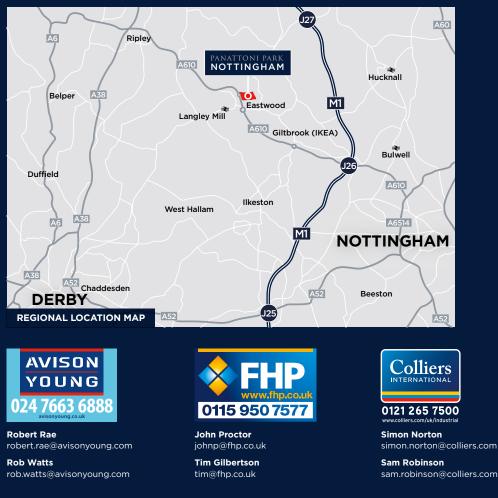

#### DEMOGRAPHICS

The A610 (dual carriageway to Eastwood) brings you directly to Nottingham 550 from junction 26 of the M1. Its central UK position makes it an ideal location to serve the Midlands, the North and national markets with nearly 40 million people are accessible within four hours HGV drive time.

With Nottingham and Derby on the doorstep, together with the immediate hinterland of the previous coal mining towns of Nottinghamshire and Derbyshire there is plentiful labour available within the immediate locality.