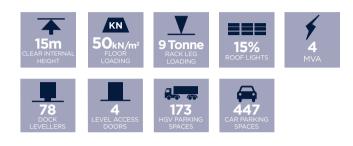

## FEATURES OF THE UNIT ARE:

- A self contained 24 acre plot
- 15 metres to underside of haunch
- Two loading yards
- 360 degree full perimeter road access
- 173 on site HGV trailer spaces

- Separate car park for 447 cars (including 22 disabled spaces)
- 78 dock doors
- Four level access doors
- 20,000 sq ft two storey main office
- Two hub offices, one overlooking each yard