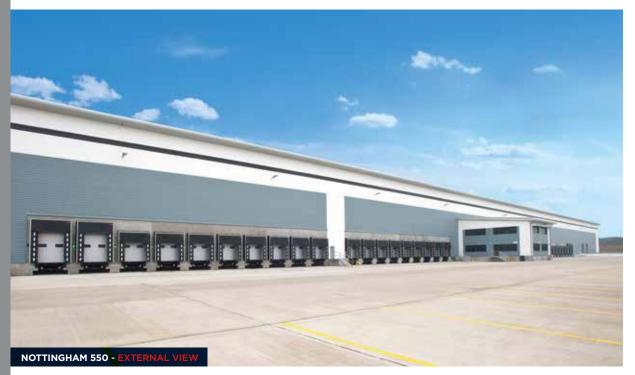

# PANATTONI PARK **550**

Panattoni Park Nottingham is a 55 acre, three unit, 715,000 sq ft scheme.

Nottingham 550 (551,031 sq ft) is a crossdocked warehouse which is available for immediate occupation. It has direct access to the M1 motorway at junction 26 via the A610 dual carriageway.

## FEATURES OF THE UNIT ARE:

- A self contained 24 acre plot
- 15 metres to underside of haunch
- Two loading yards
- 360 degree full perimeter road access
- 173 on site HGV trailer spaces

- Separate car park for 447 cars (including 22 disabled spaces)
- 78 dock doors
- Four level access doors
- 20,000 sq ft two storey main office
- Two hub offices, one overlooking each yard