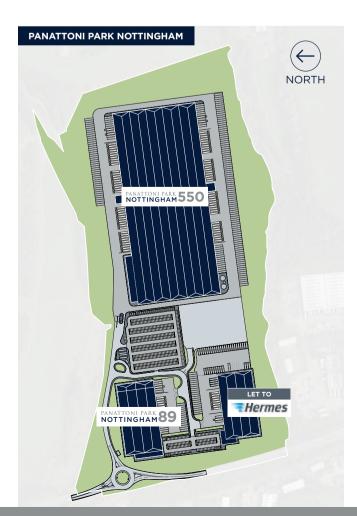

# PANATTONI PARK **550**

Panattoni Park Nottingham is a 55 acre, three unit, 715,000 sq ft scheme.

Nottingham 550 (551,031 sq ft) is a crossdocked warehouse which is available for immediate occupation. It has direct access to the M1 motorway at junction 26 via the A610 dual carriageway.

# PANATTONI PARK **550**

| TAL                     | 551,031 sq ft | 51,192 sq m |
|-------------------------|---------------|-------------|
| itehouse                | 270 sq ft     | 25 sq m     |
| two storey<br>b offices | 9,327 sq ft   | 867 sq m    |
| vo storey office        | 20,174 sq ft  | 1,874 sq m  |
| arehouse                | 521,260 sq ft | 48,426 sq m |
|                         |               |             |