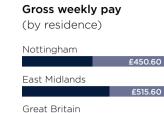

trailer spaces

- Separate car park for 447 cars (including 22 disabled spaces)
- 78 dock doors
- Four level access doors
- 20,000 sq ft two storey main office
- Two hub offices, one overlooking each yard







#### DEMOGRAPHICS

The A610 (dual carriageway to Eastwood) brings you directly to Nottingham 550 from junction 26 of the M1. Its central UK position makes it an ideal location to serve the Midlands, the North and national markets with nearly 40 million people are accessible within four hours HGV drive time.

With Nottingham and Derby on the doorstep, together with the immediate hinterland of the previous coal mining towns of Nottinghamshire and Derbyshire there is plentiful labour available within the immediate locality.



Source: www.drivetimemaps.co.uk

#### Employee jobs\*





£552.70

Source: nomisweb

## Available labour force over 300,000 people of working age within a 45 minute drive to work time

Source: nomisweb & www.drivetimemaps.co.uk

#### Logistics workforce

41,000 employed in transport and logistics in the Nottingham area



PORTS

#### HGV drive times

| CITIES            |           |               |  |  |
|-------------------|-----------|---------------|--|--|
| Drive times       | Distance  | Journey       |  |  |
| Nottingham        | 9.5 miles | 28 mins       |  |  |
| Derby             | 15 miles  | 34 mins       |  |  |
| Leicester, M1 J22 | 26 miles  | 46 mins       |  |  |
| Sheffield         | 39 miles  | 1 hr 5 mins   |  |  |
| Birmingham        | 51 miles  | 1 hr 26 mins  |  |  |
| Manchester        | 76 miles  | 2 hrs 35 mins |  |  |