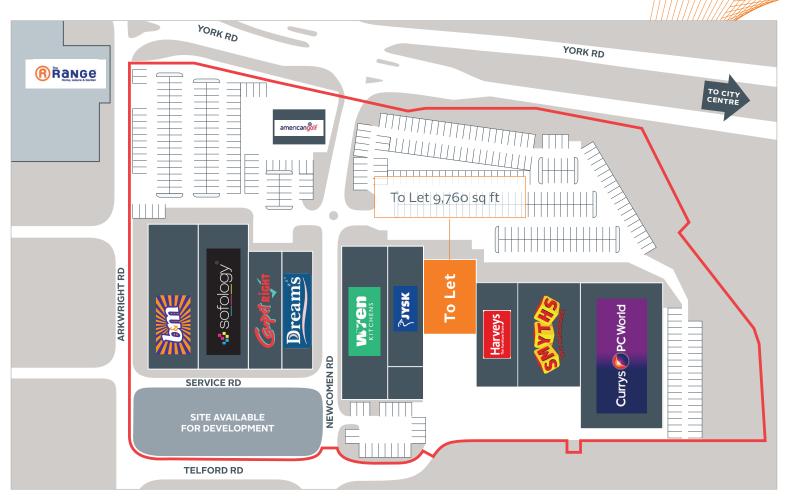

**GROSS INTERNAL AREA:** 

Circa 145,300 sq ft

**PARKING SPACES:** 618

**PLANNING:** Bulky / 'floating' Open A1

POST CODE: DN5 8LZ