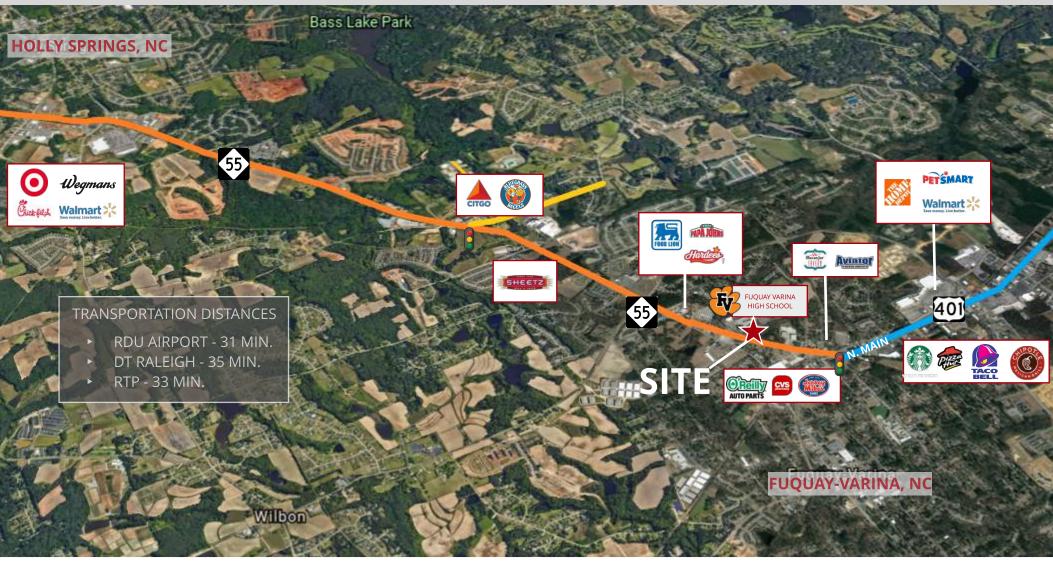

### **FUQUAY-VARINA** NORTH CAROLINA

Fuquay-Varina is one of North Carolina's fastest growing communities and is well positioned for investment, growth, and development. Strategically located nearby the world famous Research Triangle Park, Raleigh, Durham, and Chapel Hill, Fuquay-Varina is a prime location for businesses looking to expand or relocate.

### 29 MILES/32 MINUTES

Drive time to RDU Airport from Fuquay-Varina