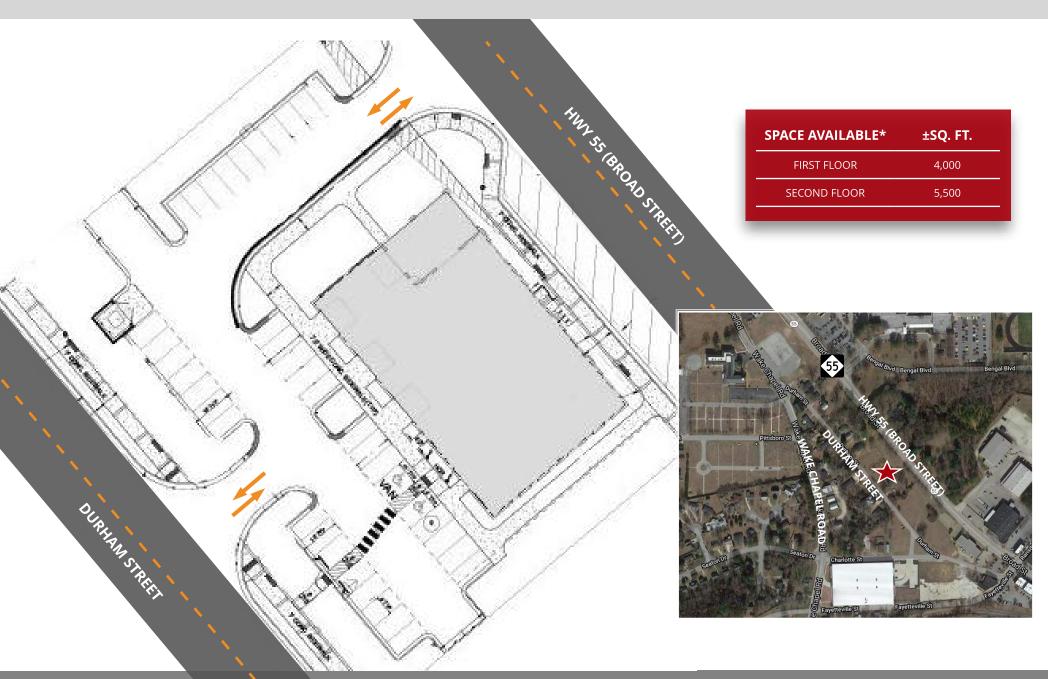

### **CURT BRITT | ADVISOR**

(919) 948-7231 (D) (910) 280-4378 (C) CURT@PHOENIXCOMMERCIALNC.COM

R7104 Interest

**LEASE BROCHURE** 

| PROPERTY OVERVIEW               |                                                                   | Bethesda                                                                                                                            | Stony Hill Wake Forest                   |
|---------------------------------|-------------------------------------------------------------------|-------------------------------------------------------------------------------------------------------------------------------------|------------------------------------------|
| BUILDING SIZE                   | ±13,405 SF                                                        | Blands<br>Genlee                                                                                                                    | Neuse<br>Millbrook                       |
| SPACE AVAILABLE                 | 1ST FLOOR - ±4,000 SF<br>2ND FLOOR- ±5,500 SF<br>(CAN BE DEMISED) | Morrisville<br>Cary                                                                                                                 | RALEIGH                                  |
| PARKING                         | 50 SPACES                                                         | New Hill                                                                                                                            | Garner<br>Auburn                         |
| ZONING                          | DC-2                                                              | HOLLY SPRINGS                                                                                                                       | Clayte                                   |
| LEASE PRICE                     | \$26.00 FULL SERVICE                                              | Fuquay-Varina                                                                                                                       | Р                                        |
| TENANT IMPROVEMENT<br>ALLOWANCE | CONTACT BROKER(S)                                                 | Duncan<br>Cokesbury<br>Angier                                                                                                       | Willow<br>Springs<br>McGee<br>Crossroads |
| SIGNAGE                         | EXTERIOR BUILDING SIGNAGE AVAILABLE                               | LOCATION                                                                                                                            |                                          |
| EXPECTED DELIVERY DATE          | Q4 -2021                                                          | <ul> <li>PROPERTY BOASTS EXCELLENT ACC</li> <li><u>CONVENIENT AND WALKABLE</u> TO N<br/>ENTERTAINMENT OPTIONS IN DOV</li> </ul>     | NEARBY RETAIL, DINING &                  |
| AMENITIES                       | ELEVATOR                                                          | <ul> <li>ACCESS TO HWY 1 - APPROX 6.5 MI</li> <li>ACCESS TO HWY 401 - APPROX 4.3</li> <li>ACCESS TO FUTURE 540 EXTENSION</li> </ul> | 3 MILES                                  |