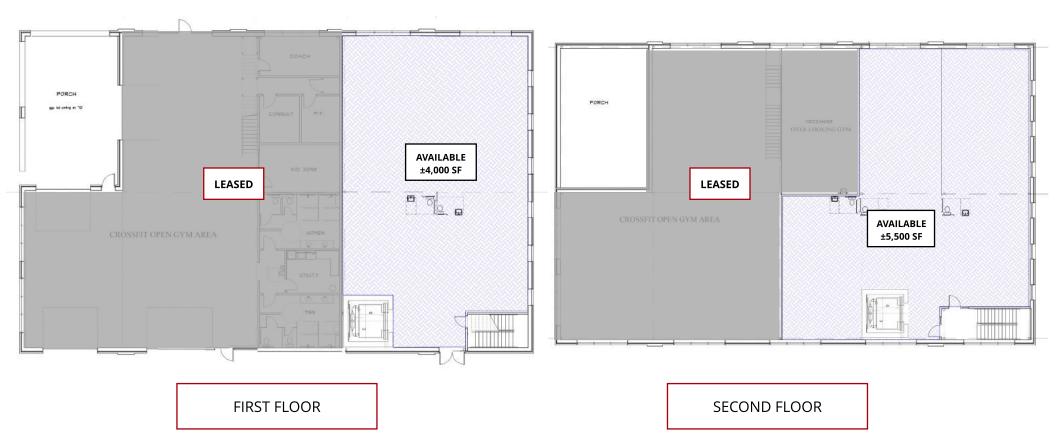

### **CURT BRITT | ADVISOR**

(919) 948-7231 (D) (910) 280-4378 (C) CURT@PHOENIXCOMMERCIALNC.COM

R7104 Interest

**LEASE BROCHURE** 

| PROPERTY OVERVIEW               |                                                                   | Bethesda                                                                                                                            | Stony Hill Wake Forest                   |
|---------------------------------|-------------------------------------------------------------------|-------------------------------------------------------------------------------------------------------------------------------------|------------------------------------------|
| BUILDING SIZE                   | ±13,405 SF                                                        | Blands<br>Genlee                                                                                                                    | Neuse<br>Millbrook                       |
| SPACE AVAILABLE                 | 1ST FLOOR - ±4,000 SF<br>2ND FLOOR- ±5,500 SF<br>(CAN BE DEMISED) | Morrisville<br>Cary                                                                                                                 | RALEIGH                                  |
| PARKING                         | 50 SPACES                                                         | New Hill                                                                                                                            | Garner<br>Auburn                         |
| ZONING                          | DC-2                                                              | HOLLY SPRINGS                                                                                                                       | Clayte                                   |
| LEASE PRICE                     | \$26.00 FULL SERVICE                                              | Fuquay-Varina                                                                                                                       | Р                                        |
| TENANT IMPROVEMENT<br>ALLOWANCE | CONTACT BROKER(S)                                                 | Duncan<br>Cokesbury<br>Angier                                                                                                       | Willow<br>Springs<br>McGee<br>Crossroads |
| SIGNAGE                         | EXTERIOR BUILDING SIGNAGE AVAILABLE                               | LOCATION                                                                                                                            |                                          |
| EXPECTED DELIVERY DATE          | Q4 -2021                                                          | <ul> <li>PROPERTY BOASTS EXCELLENT ACC</li> <li><u>CONVENIENT AND WALKABLE</u> TO N<br/>ENTERTAINMENT OPTIONS IN DOV</li> </ul>     | NEARBY RETAIL, DINING &                  |
| AMENITIES                       | ELEVATOR                                                          | <ul> <li>ACCESS TO HWY 1 - APPROX 6.5 MI</li> <li>ACCESS TO HWY 401 - APPROX 4.3</li> <li>ACCESS TO FUTURE 540 EXTENSION</li> </ul> | 3 MILES                                  |