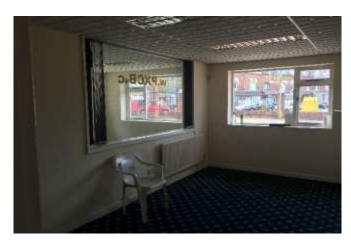

#### Description

The premises comprise a prominent car sales pitch with block paved forecourt, CCTV and part brick/ornamental fencing to the front elevation.

The property benefits from a single storey brick built office comprising reception area, two offices, kitchen and two toilets one being DDA compliant.