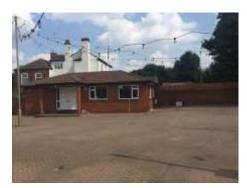

#### Description

The premises comprise a prominent car sales pitch with block paved forecourt, CCTV and part brick/ornamental fencing to the front elevation.

The property benefits from a single storey brick built office comprising reception area, two offices, kitchen and two toilets one being DDA compliant.