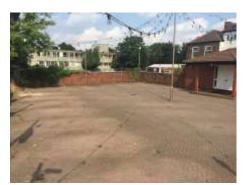

#### Description

The premises comprise a prominent car sales pitch with block paved forecourt, CCTV and part brick/ornamental fencing to the front elevation.

The property benefits from a single storey brick built office comprising reception area, two offices, kitchen and two toilets one being DDA compliant.

#### Accommodation

Site Area - 6,704 ft<sup>2</sup> (622.82 m<sup>2</sup>)

Office - 801 ft<sup>2</sup> (74.46 m<sup>2</sup>)