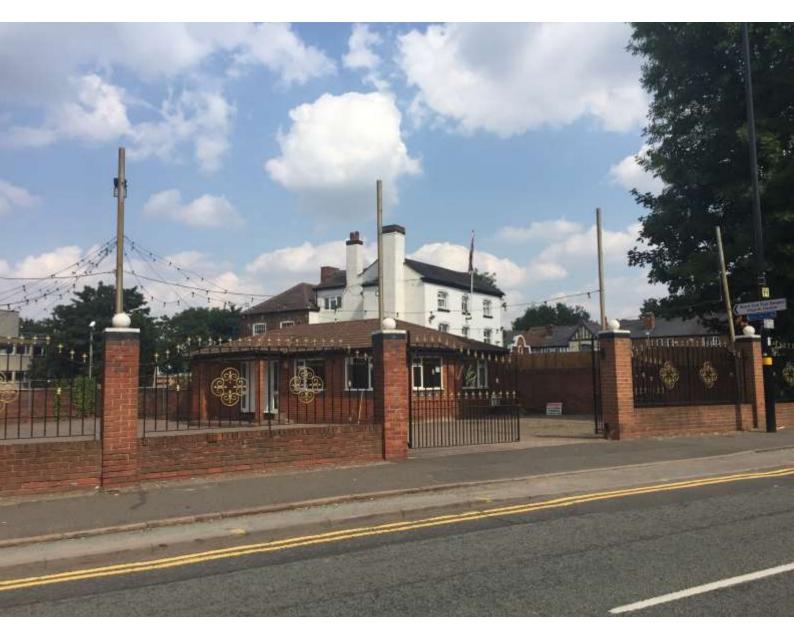

#### Description

The premises comprise a prominent car sales pitch with block paved forecourt, CCTV and part brick/ornamental fencing to the front elevation.

The property benefits from a single storey brick built office comprising reception area, two offices, kitchen and two toilets one being DDA compliant.