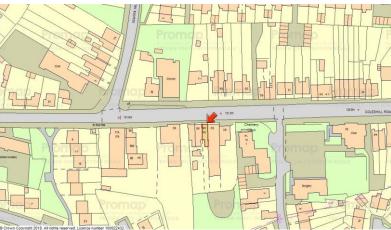

#### **LOCATION**

The building is situated very prominently on the B4114 to the North West of Nuneaton town centre, in the Chapel End of the town. The B4114 connects directly with the town centre ring road and A444, giving easy access to the city of Coventry and the national motorway network.