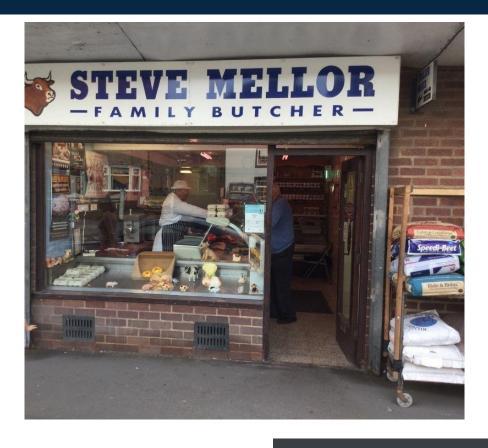

#### **DESCRIPTION**

Retail unit currently occupied by a butcher shop, with good visible shop front. Internally the unit is currently configured with a service counter and retail trading area, with storage to the rear of the property. The available retail unit is in mid terrace position on a local retail parade, the building being of brick construction under a pitched tiled roof.