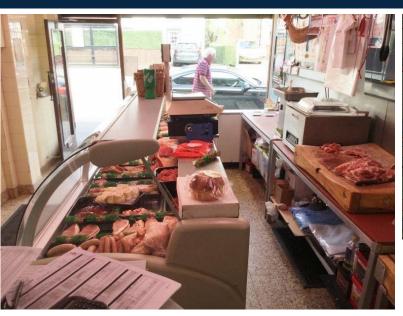

#### **DESCRIPTION**

Retail unit currently occupied by a butcher shop, with good visible shop front. Internally the unit is currently configured with a service counter and retail trading area, with storage to the rear of the property. The available retail unit is in mid terrace position on a local retail parade, the building being of brick construction under a pitched tiled roof.