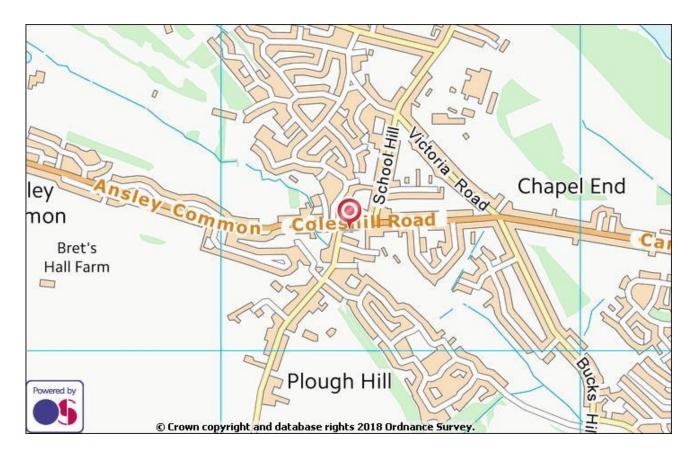

#### **LOCATION**

The building is situated very prominently on the B4114 to the North West of Nuneaton town centre, in the Chapel End of the town. The B4114 connects directly with the town centre ring road and A444, giving easy access to the city of Coventry and the national motorway network.