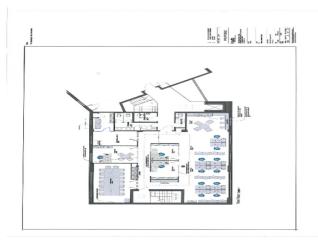

#### **Property details**

| Rent               | £32.50 psf (Quoting)           |
|--------------------|--------------------------------|
| Est. S/C           | £8.75 psf                      |
| Est. rates payable | £12.00 psf                     |
| Building type      | Office                         |
| Planning class     | B1                             |
| Secondary classes  | B1                             |
| Available from     | 01/10/2018                     |
| Size               | 2,314 Sq ft                    |
| Lease details      | A sub lease until August 2022. |
| EPC category       | E                              |
|                    |                                |

| Unit | Floor | Size<br>sq ft | Rent<br>psf | Service<br>charge<br>psf | Rates<br>psf | Total pa    | Planning<br>usage | Status    | From       |
|------|-------|---------------|-------------|--------------------------|--------------|-------------|-------------------|-----------|------------|
| 1    | Third | 2,314         | £32.50      | £8.75                    | £12.00       | £123,220.50 | B1                | Available | 30/09/2018 |