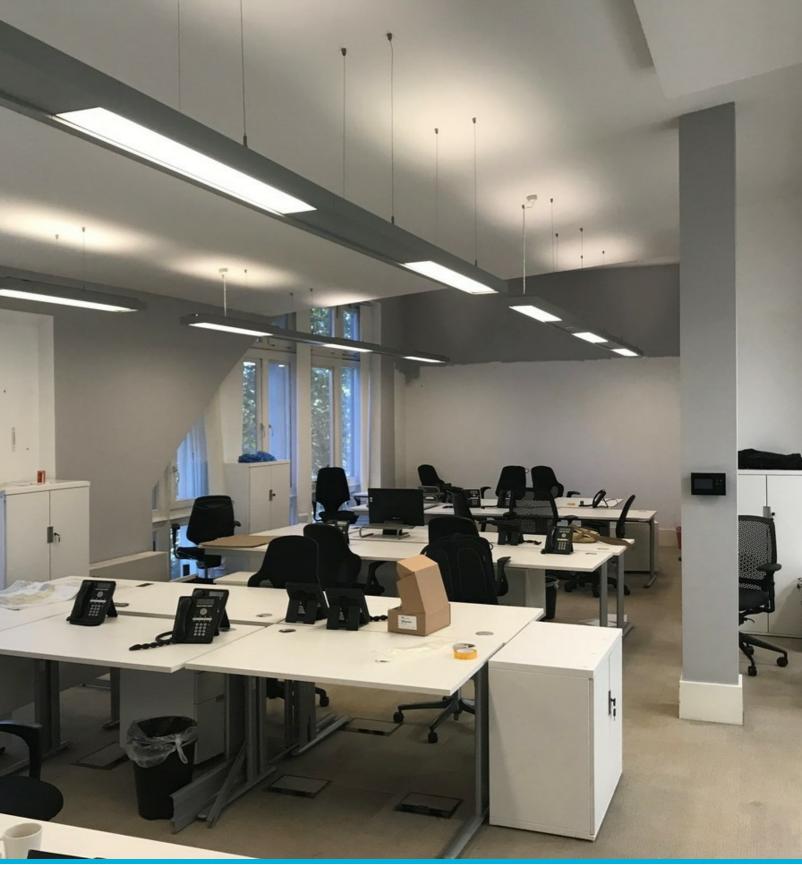

## Fully fitted economical fitted offices to let in Vauxhall

Economical office space to let within a 5 minute walk of Vauxhall Underground Station.

#### **Highlights**

- Fitted office space
- · Open plan offices with 3 meeting rooms
- VRV Air conditioning
- DDA Lift
- Commissionaire
- 2 car parking spaces

#### **Property details**

| Rent               | £32.50 psf (Quoting)           |
|--------------------|--------------------------------|
| Est. S/C           | £8.75 psf                      |
| Est. rates payable | £12.00 psf                     |
| Building type      | Office                         |
| Planning class     | B1                             |
| Secondary classes  | B1                             |
| Available from     | 01/10/2018                     |
| Size               | 2,314 Sq ft                    |
| Lease details      | A sub lease until August 2022. |
| EPC category       | E                              |
|                    |                                |