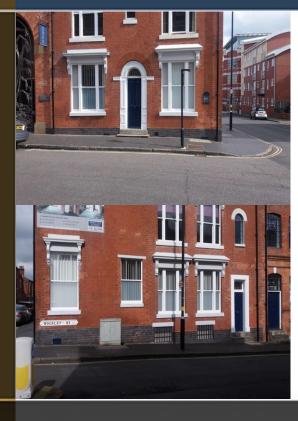

Prominent corner coffee shop 404 - 828 sq ft (37.57 - 76.95 sq m)

#### **DESCRIPTION**

The property is arranged over ground floor and is configured in a "L" shape with a small level change. The property can be made available as a split or as a whole.

#### **ACCOMMODATION & RENT**

Total unit 828 sq ft at £20,000 + VAT per annum or split into two at £10,000 + VAT each