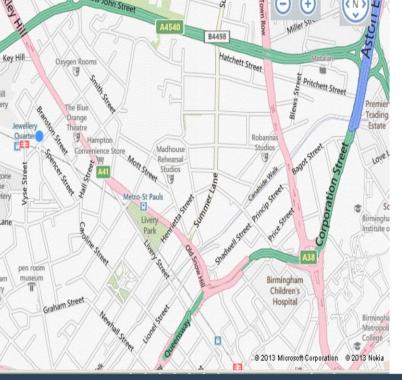

#### TRAVEL DISTANCE

| Location              | Miles | Mins | Mode |
|-----------------------|-------|------|------|
| Bham City Centre      | 1.2   | 15   | Walk |
| St Paul's Square      | 0.5   | 10   | Walk |
| Jewellery Qtr Station | -     | 2    | Walk |
| New Street Station    | 1     | 8    | Car  |
| Source: theAA.com     |       |      |      |

The unit occupies a prominent position on the corner of Hockley Street and Spencer Street and is situated less than a 5 minute walk from the Jewellery Quarter train and metro station, whilst only 1 mile from the City Centre.