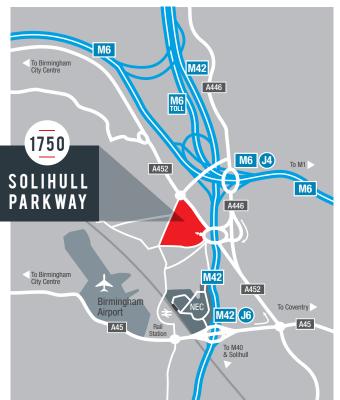

# A strategic location with easy access to numerous on site and nearby facilities.

SOLIHULL

SAT NAV: B37 7YD