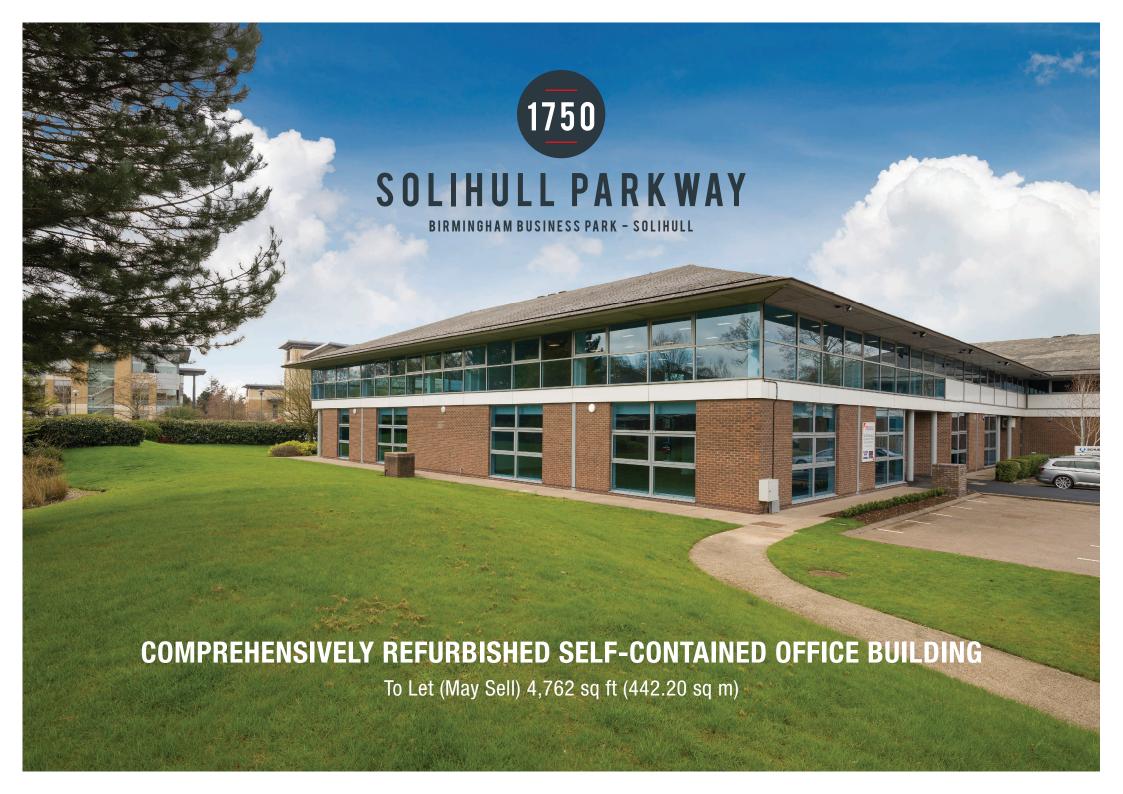

1750 Solihull Parkway has been comprehensively refurbished providing a Grade A, two storey, self-contained office building amounting to 4,762 sq ft (442.40 sq m), situated at the centre of Birmingham Business Park.