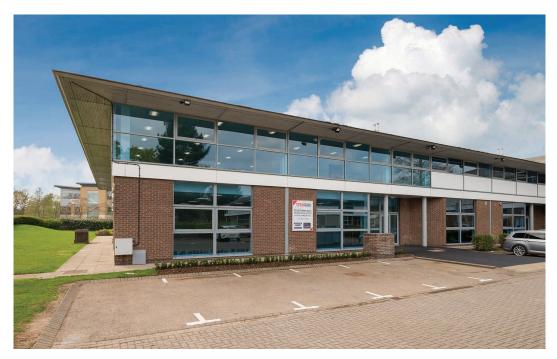

1750 Solihull Parkway has been comprehensively refurbished providing a Grade A, two storey, self-contained office building amounting to 4,762 sq ft (442.40 sq m), situated at the centre of Birmingham Business Park.