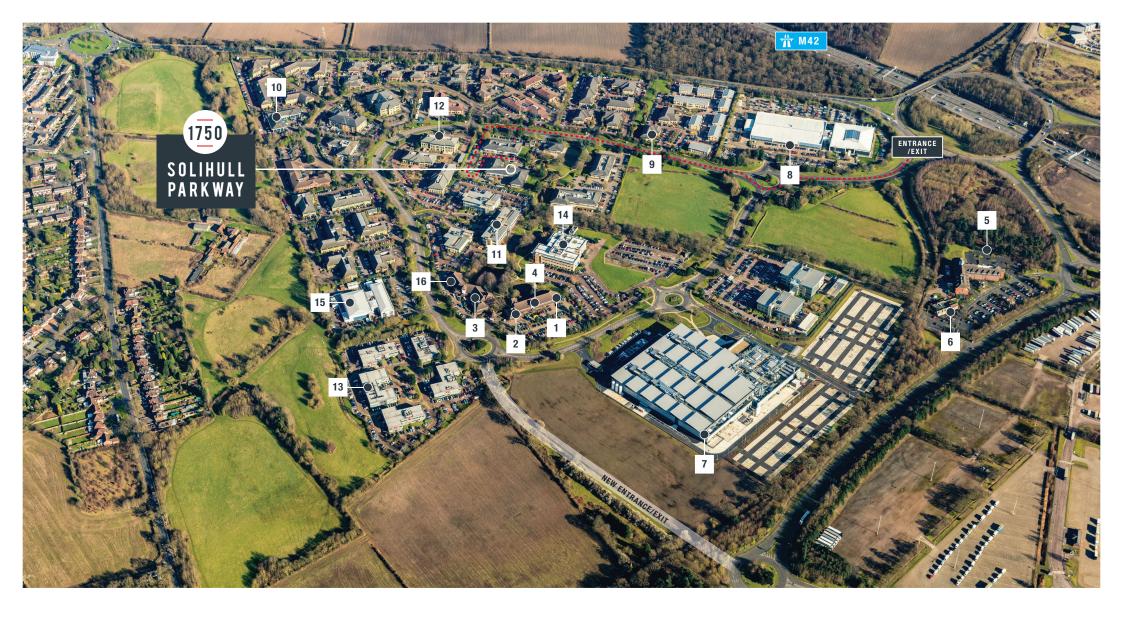

## The park has a comprehensive range of on site amenities and numerous prestigious occupiers.

- 1 Day nursery
- 5 Hotel
- Capita
- 3 Changan Automotive

- 2 Pane E Caffe
- 6 Public House

Rolls Royce

- 10 Ryder Trucks
- A+--

- 3 WH Smith4 Dry cleaners
- 8 Fujitsu
- 12 Goodyear
- lyear 16
  - 16 Greggs

# A strategic location with easy access to numerous on site and nearby facilities.

SOLIHULL

SAT NAV: B37 7YD