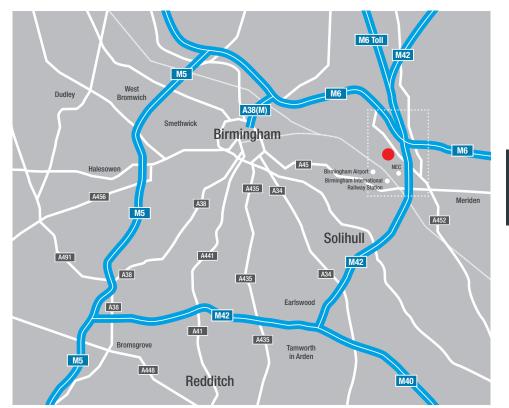

Birmingham Business Park is set within 148 acres of mature parkland, is the West Midlands' premier business park offering an unrivalled location, accessed from M6 J4 and M42 J6 and in close proximity to Birmingham Airport, Birmingham International Station, Resorts World, the NEC and the proposed HS2 Solihull Interchange Terminal.

# A strategic location with easy access to numerous on site and nearby facilities.

SOLIHULL

SAT NAV: B37 7YD