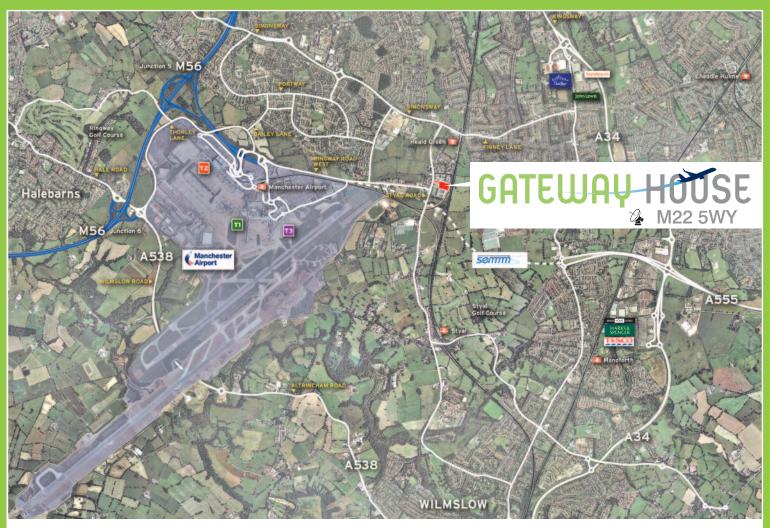

### LOCATION

Gateway House is conveniently located less than a mile from Manchester Airport which provides direct flights to over 225 destinations worldwide and handles over 22 million passengers a year.

Gateway House benefits from excellent connectivity including;

- Close to Junction 5 of the M56 motorway system
- Heald Green railway station is within 10 minutes' walk providing regular commuter services to Manchester Piccadilly and the regional and national rail network
- A comprehensive network of bus routes operate locally to Gateway House