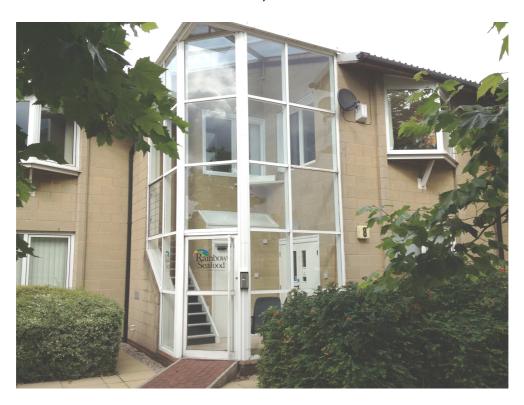

# GROUND FLOOR 8 RIVERSWAY BUSINESS VILLAGE NAVIGATION WAY PRESTON, PR2 2YP

**DESCRIPTION** 

The ground floor office suite is accessed via a communal entrance / vestibule. The office suite benefits from being carpeted throughout, a suspended acoustic tile ceiling, a combination of recessed fluorescent tube lighting, spot lighting and surface mounted fluorescent tube lighting, UPVC double glazed window and door units which have fitted blinds. Perimeter trunking for data and power cabling as well as a fitted entry phone system in provided.