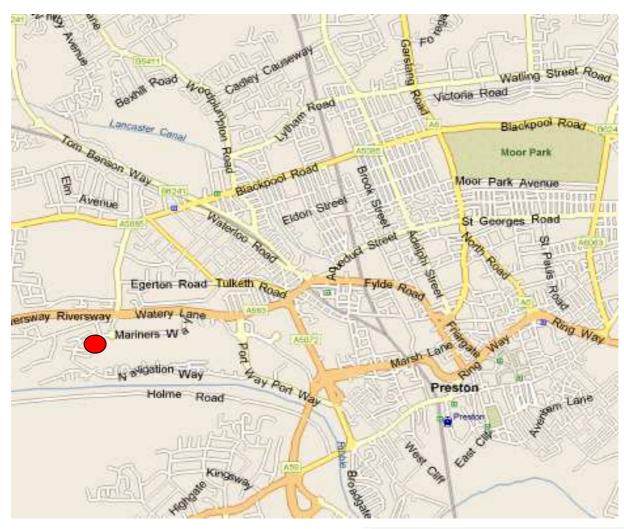

#### **LOCATION**

Riversway is a modern mixed use development comprising office, retail, residential and leisure facilities situated around the Albert Edward Dock on the outskirts of Preston. Occupiers in the vicinity include Barclays Bank, Lancashire County Council, NFU and Fish Insurance.

Preston City Centre and associated amenities lie approximately 2 miles east of Riversway Business Village. Access to the M6 motorway is possible at either Junction 32 to the north or Junction 30 to the south.