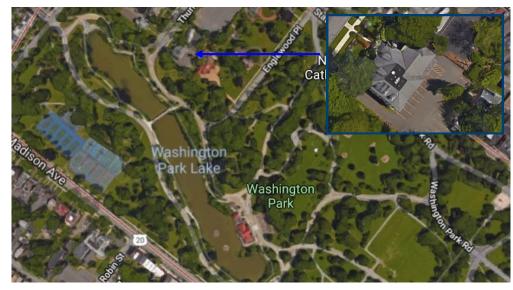

2016 resurface and restriped parking lot
- Listed on the National Register of Historic Places as a Contributing Resource of the Washington Park Historic District, and potentially eligible for federal and state historic tax credits

#### **ECONOMICS**

For Sale at \$ 995,000

For Lease at \$12.00 triple net

Carriage house terms to be negotiated

FOR MORE INFORMATION PLEASE CONTACT Douglas Marr, CCIM

NYS Lic. Assoc. Real Estate Broker (518) 462-7491 x 204 office (518) 225-7608 cell dmarr@carrowrealestate.com



## **9 Thurlow Terrace**

## Albany, NY

#### PHOTO GALLERY













FOR MORE INFORMATION PLEASE CONTACT Douglas Marr, CCIM

NYS Lic. Assoc. Real Estate Broker (518) 462-7491 x 204 office (518) 225-7608 cell dmarr@carrowrealestate.com



# 9 Thurlow Terrace Albany, NY

MAPS