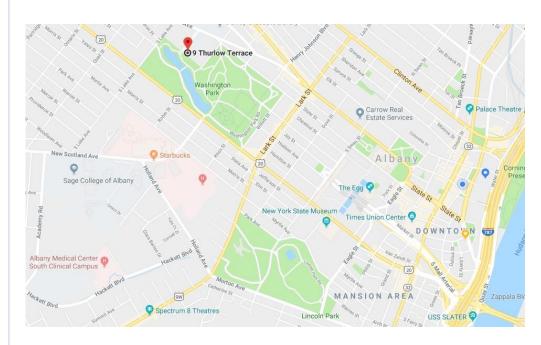

- 2016 resurface and restriped parking lot
- Listed on the National Register of Historic Places as a Contributing Resource of the Washington Park Historic District, and potentially eligible for federal and state historic tax credits

#### **ECONOMICS**

For Sale at \$ 995,000

For Lease at \$12.00 triple net

Carriage house terms to be negotiated

FOR MORE INFORMATION PLEASE CONTACT Douglas Marr, CCIM

NYS Lic. Assoc. Real Estate Broker (518) 462-7491 x 204 office (518) 225-7608 cell dmarr@carrowrealestate.com



## **9 Thurlow Terrace**

## Albany, NY

#### PHOTO GALLERY













FOR MORE INFORMATION PLEASE CONTACT Douglas Marr, CCIM

NYS Lic. Assoc. Real Estate Broker (518) 462-7491 x 204 office (518) 225-7608 cell dmarr@carrowrealestate.com



# 9 Thurlow Terrace Albany, NY

MAPS