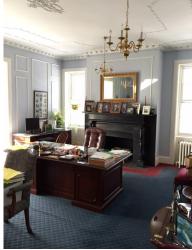

#### FEATURES

- Rare, stunning, and well maintained mansion overlooking Washington Park
- Private and quiet cul de sac
- Beautiful spacious balconies
- Large windows and great views
- Classically appointed professional law offices
- High ceilings and impressive conference rooms

#### **PROPERTY**

- 10,249 sq.ft. 4 level main building
- 1,237 sq.ft. 2 level carriage house for commercial or residential use
- Block building construction with asphalt shingled roof on a 0.52 acre lot
- Elevator service to 3 floors
- Keypad security access with inside motion detectors
- Fiber internet with CAT 6 wiring
- 25 car parking / Public water and sewer
- 2016 resurface and restriped parking lot
- Listed on the National Register of Historic Places as a Contributing Resource of the Washington Park Historic District, and potentially eligible for federal and state historic tax credits

#### PHOTO GALLERY

FOR MORE INFORMATION PLEASE CONTACT Douglas Marr, CCIM

NYS Lic. Assoc. Real Estate Broker (518) 462-7491 x 204 office (518) 225-7608 cell dmarr@carrowrealestate.com