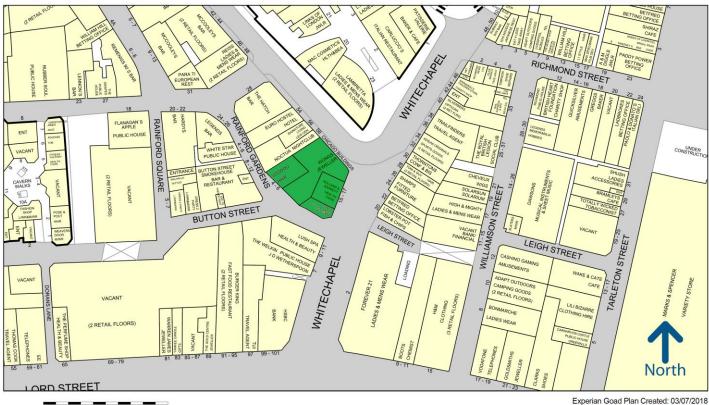

#### **LOCATION**

Liverpool is the second largest city in the North West and is situated approximately 34 miles west of Manchester and 18 miles north of Chester.

The subject property is situated in the central retail core of Liverpool city centre adjacent to The Met Quarter, the city's premium shopping centre. The property has extensive frontage onto its binding streets Whitechapel, Stanley Street, Button Street and Rainford Gardens.

The property is highly prominent from the junction of Church Street and Paradise Street and is directly opposite Forever 21. Other retailers within close proximity include Lush, Reiss, Adidas and Armani.

### Nick Carvey

020 7182 7493

nick@fawcettmead.co.uk

Subject to Contract / Vacant Possession

\*Can be flexible with space to suit requirements

Liverpool - Central

50 metres

Copyright and confidentiality Experian, 2017. © Crown copyright and database rights 2017. OS 100019885