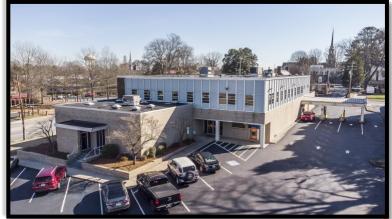

## **FEATURES:**

Multi Tenant Institutional Building

- 22.021+/- SF.
- Built in 1960 and renovated in 2006
- Two floors with separate multi-tenant offices
- Anchor tenant is SunTrust Bank occupying approx..
  33.5% of building
- Located one mile from I-85
- Parking area has 5 handicap spots and accommodates 102 vehicles
- Established business and residential area

Year Built: 1960

Zoned: RMX (Main Street)

Lot Size: 1.64 +/- Acres

Road Frontage: 83'+/-