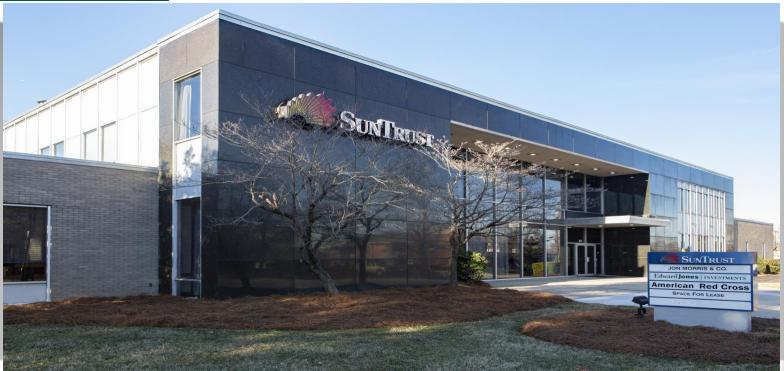

## **FEATURES:**

Multi Tenant Institutional Building

- 22.021+/- SF.
- Built in 1960 and renovated in 2006
- Two floors with separate multi-tenant offices
- Anchor tenant is SunTrust Bank occupying approx..
  33.5% of building
- Located one mile from I-85
- Parking area has 5 handicap spots and accommodates 102 vehicles
- Established business and residential area

## LEASE RATE: \$14.00/SF

For Marketing Information Contact:

Ryan Eversole | 336-420-80002 |

reversole@pricecompro.com

The statements and figures herein while not guaranteed are secured from sources believed to be authoritative. This offering is subject to change of price, prior lease or sale and or withdrawal without notice. Prospects should verify all